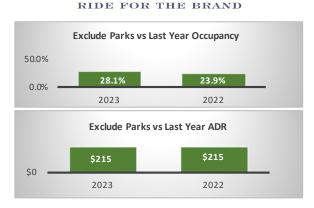

## Period: Bookings as of 04/30/2023

| Jackson - Segment                                    |         |         |                                            | Teton Village - Segment       |         |           |                                            | Jackson + Teton Village Combined - Segment, (Excluding Parks) |         |                |                |
|------------------------------------------------------|---------|---------|--------------------------------------------|-------------------------------|---------|-----------|--------------------------------------------|---------------------------------------------------------------|---------|----------------|----------------|
| April Performance                                    |         |         | Year over                                  | April Performance             |         |           | Year over                                  | April Performance                                             |         |                | Year over Year |
|                                                      | 2023    | 2022    | Year % Diff                                |                               | 2023    | 2022      | Year % Diff                                |                                                               | 2023    | 2022           | % Diff         |
| Paid Occupancy                                       | 35.1%   | 31.8%   | 10.3%                                      | Paid Occupancy                | 15.7%   | 8.6%      | 82.9%                                      | Paid Occupancy                                                | 28.1%   | 23.9%          | 17.4%          |
| ADR                                                  | \$176   | \$174   | 0.7%                                       | ADR                           | \$371   | \$511     | -27.5%                                     | ADR                                                           | \$215   | \$215          | -0.2%          |
| RevPar                                               | \$62    | \$55    | 11.1%                                      | RevPar                        | \$58    | \$44      | 32.7%                                      | RevPar                                                        | \$60    | \$52           | 17.1%          |
| Paid & Unpaid (DOR) Occupancy                        | 35.1%   | 32.5%   | 8.0%                                       | Paid & Unpaid (DOR) Occupancy | 20.9%   | 10.7%     | 95.6%                                      | Paid & Unpaid (DOR) Occupancy                                 | 29.9%   | 25.2%          | 18.5%          |
| Booking Pace                                         | 11.5%   | 6.9%    | 67.3%                                      | Booking Pace                  | 4.3%    | 4.2%      | 1.4%                                       | Booking Pace                                                  | 8.6%    | 5.7%           | 51.5%          |
| Next Month Performance (May) Year over               |         |         | Year over                                  | Next Month Performance (May)  |         |           | Year over                                  | Next Month Performance (May)                                  |         |                | Year over Year |
|                                                      | 2023    | 2022    | Year % Diff                                |                               | 2023    | 2022      | Year % Diff                                |                                                               | 2023    | 2022           | % Diff         |
| Paid Occupancy                                       | 51.6%   | 42.3%   | 22.0%                                      | Paid Occupancy                | 22.8%   | 12.3%     | 86.4%                                      | Paid Occupancy                                                | 7.8%    | 11.2%          | -30.6%         |
| Prior 6 Months to Date (Nov '22 - Apr '23) Year over |         |         | Prior 6 Months to Date (Nov '22 - Apr '23) |                               |         | Year over | Prior 6 Months to Date (Nov '22 - Apr '23) |                                                               |         | Year over Year |                |
|                                                      | 2022/23 | 2021/22 | Year % Diff                                |                               | 2022/23 | 2021/22   | Year % Diff                                |                                                               | 2022/23 | 2021/22        | % Diff         |
| Paid Occupancy                                       | 54.6%   | 59.1%   | -7.7%                                      | Paid Occupancy                | 42.6%   | 45.3%     | -6.0%                                      | Paid Occupancy                                                | 50.4%   | 54.3%          | -7.2%          |
| ADR                                                  | \$263   | \$286   | -8.0%                                      | ADR                           | \$977   | \$1,094   | -10.7%                                     | ADR                                                           | \$475   | \$522          | -9.0%          |
| RevPar                                               | \$143   | \$169   | -15.2%                                     | RevPar                        | \$416   | \$495     | -16.0%                                     | RevPar                                                        | \$239   | \$283          | -15.6%         |
| Next 6 Months Performance Year over                  |         |         | Next 6 Months Performance Year over        |                               |         | Year over | Next 6 Months Performance                  |                                                               |         | Year over Year |                |
| (May '23 - Oct '23)                                  | 2023    | 2022    | Year % Diff                                | (May '23 - Oct '23)           | 2023    | 2022      | Year % Diff                                | (May '23 - Oct '23)                                           | 2023    | 2022           | % Diff         |
| Paid Occupancy                                       | 45.9%   | 45.5%   | 0.9%                                       | Paid Occupancy                | 31.2%   | 33.1%     | -5.6%                                      | Paid Occupancy                                                | 40.5%   | 41.1%          | -1.4%          |