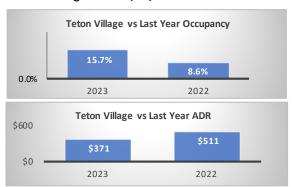

## Period: Bookings as of 04/30/2023

| Jackson - Segment                                    |         |         |                                            | Teton Village - Segment       |         |           |                                            | Jackson + Teton Village Combined - Segment, (Excluding Parks) |         |                |                |
|------------------------------------------------------|---------|---------|--------------------------------------------|-------------------------------|---------|-----------|--------------------------------------------|---------------------------------------------------------------|---------|----------------|----------------|
| April Performance                                    |         |         | Year over                                  | April Performance             |         |           | Year over                                  | April Performance                                             |         |                | Year over Year |
|                                                      | 2023    | 2022    | Year % Diff                                |                               | 2023    | 2022      | Year % Diff                                |                                                               | 2023    | 2022           | % Diff         |
| Paid Occupancy                                       | 35.1%   | 31.8%   | 10.3%                                      | Paid Occupancy                | 15.7%   | 8.6%      | 82.9%                                      | Paid Occupancy                                                | 28.1%   | 23.9%          | 17.4%          |
| ADR                                                  | \$176   | \$174   | 0.7%                                       | ADR                           | \$371   | \$511     | -27.5%                                     | ADR                                                           | \$215   | \$215          | -0.2%          |
| RevPar                                               | \$62    | \$55    | 11.1%                                      | RevPar                        | \$58    | \$44      | 32.7%                                      | RevPar                                                        | \$60    | \$52           | 17.1%          |
| Paid & Unpaid (DOR) Occupancy                        | 35.1%   | 32.5%   | 8.0%                                       | Paid & Unpaid (DOR) Occupancy | 20.9%   | 10.7%     | 95.6%                                      | Paid & Unpaid (DOR) Occupancy                                 | 29.9%   | 25.2%          | 18.5%          |
| Booking Pace                                         | 11.5%   | 6.9%    | 67.3%                                      | Booking Pace                  | 4.3%    | 4.2%      | 1.4%                                       | Booking Pace                                                  | 8.6%    | 5.7%           | 51.5%          |
| Next Month Performance (May) Year over               |         |         | Year over                                  | Next Month Performance (May)  |         |           | Year over                                  | Next Month Performance (May)                                  |         |                | Year over Year |
|                                                      | 2023    | 2022    | Year % Diff                                |                               | 2023    | 2022      | Year % Diff                                |                                                               | 2023    | 2022           | % Diff         |
| Paid Occupancy                                       | 51.6%   | 42.3%   | 22.0%                                      | Paid Occupancy                | 22.8%   | 12.3%     | 86.4%                                      | Paid Occupancy                                                | 7.8%    | 11.2%          | -30.6%         |
| Prior 6 Months to Date (Nov '22 - Apr '23) Year over |         |         | Prior 6 Months to Date (Nov '22 - Apr '23) |                               |         | Year over | Prior 6 Months to Date (Nov '22 - Apr '23) |                                                               |         | Year over Year |                |
|                                                      | 2022/23 | 2021/22 | Year % Diff                                |                               | 2022/23 | 2021/22   | Year % Diff                                |                                                               | 2022/23 | 2021/22        | % Diff         |
| Paid Occupancy                                       | 54.6%   | 59.1%   | -7.7%                                      | Paid Occupancy                | 42.6%   | 45.3%     | -6.0%                                      | Paid Occupancy                                                | 50.4%   | 54.3%          | -7.2%          |
| ADR                                                  | \$263   | \$286   | -8.0%                                      | ADR                           | \$977   | \$1,094   | -10.7%                                     | ADR                                                           | \$475   | \$522          | -9.0%          |
| RevPar                                               | \$143   | \$169   | -15.2%                                     | RevPar                        | \$416   | \$495     | -16.0%                                     | RevPar                                                        | \$239   | \$283          | -15.6%         |
| Next 6 Months Performance Year over                  |         |         | Next 6 Months Performance Year over        |                               |         | Year over | Next 6 Months Performance                  |                                                               |         | Year over Year |                |
| (May '23 - Oct '23)                                  | 2023    | 2022    | Year % Diff                                | (May '23 - Oct '23)           | 2023    | 2022      | Year % Diff                                | (May '23 - Oct '23)                                           | 2023    | 2022           | % Diff         |
| Paid Occupancy                                       | 45.9%   | 45.5%   | 0.9%                                       | Paid Occupancy                | 31.2%   | 33.1%     | -5.6%                                      | Paid Occupancy                                                | 40.5%   | 41.1%          | -1.4%          |