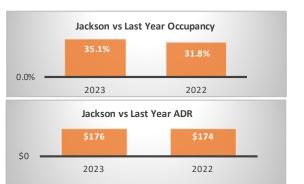

## Period: Bookings as of 04/30/2023

| Jackson - Segment                                    |         |         |                                            | Teton Village - Segment       |         |           |                                            | Jackson + Teton Village Combined - Segment, (Excluding Parks) |         |                |                |
|------------------------------------------------------|---------|---------|--------------------------------------------|-------------------------------|---------|-----------|--------------------------------------------|---------------------------------------------------------------|---------|----------------|----------------|
| April Performance                                    |         |         | Year over                                  | April Performance             |         |           | Year over                                  | April Performance                                             |         |                | Year over Year |
|                                                      | 2023    | 2022    | Year % Diff                                |                               | 2023    | 2022      | Year % Diff                                |                                                               | 2023    | 2022           | % Diff         |
| Paid Occupancy                                       | 35.1%   | 31.8%   | 10.3%                                      | Paid Occupancy                | 15.7%   | 8.6%      | 82.9%                                      | Paid Occupancy                                                | 28.1%   | 23.9%          | 17.4%          |
| ADR                                                  | \$176   | \$174   | 0.7%                                       | ADR                           | \$371   | \$511     | -27.5%                                     | ADR                                                           | \$215   | \$215          | -0.2%          |
| RevPar                                               | \$62    | \$55    | 11.1%                                      | RevPar                        | \$58    | \$44      | 32.7%                                      | RevPar                                                        | \$60    | \$52           | 17.1%          |
| Paid & Unpaid (DOR) Occupancy                        | 35.1%   | 32.5%   | 8.0%                                       | Paid & Unpaid (DOR) Occupancy | 20.9%   | 10.7%     | 95.6%                                      | Paid & Unpaid (DOR) Occupancy                                 | 29.9%   | 25.2%          | 18.5%          |
| Booking Pace                                         | 11.5%   | 6.9%    | 67.3%                                      | Booking Pace                  | 4.3%    | 4.2%      | 1.4%                                       | Booking Pace                                                  | 8.6%    | 5.7%           | 51.5%          |
| Next Month Performance (May) Year over               |         |         | Year over                                  | Next Month Performance (May)  |         |           | Year over                                  | Next Month Performance (May)                                  |         |                | Year over Year |
|                                                      | 2023    | 2022    | Year % Diff                                |                               | 2023    | 2022      | Year % Diff                                |                                                               | 2023    | 2022           | % Diff         |
| Paid Occupancy                                       | 51.6%   | 42.3%   | 22.0%                                      | Paid Occupancy                | 22.8%   | 12.3%     | 86.4%                                      | Paid Occupancy                                                | 7.8%    | 11.2%          | -30.6%         |
| Prior 6 Months to Date (Nov '22 - Apr '23) Year over |         |         | Prior 6 Months to Date (Nov '22 - Apr '23) |                               |         | Year over | Prior 6 Months to Date (Nov '22 - Apr '23) |                                                               |         | Year over Year |                |
|                                                      | 2022/23 | 2021/22 | Year % Diff                                |                               | 2022/23 | 2021/22   | Year % Diff                                |                                                               | 2022/23 | 2021/22        | % Diff         |
| Paid Occupancy                                       | 54.6%   | 59.1%   | -7.7%                                      | Paid Occupancy                | 42.6%   | 45.3%     | -6.0%                                      | Paid Occupancy                                                | 50.4%   | 54.3%          | -7.2%          |
| ADR                                                  | \$263   | \$286   | -8.0%                                      | ADR                           | \$977   | \$1,094   | -10.7%                                     | ADR                                                           | \$475   | \$522          | -9.0%          |
| RevPar                                               | \$143   | \$169   | -15.2%                                     | RevPar                        | \$416   | \$495     | -16.0%                                     | RevPar                                                        | \$239   | \$283          | -15.6%         |
| Next 6 Months Performance Year over                  |         |         | Next 6 Months Performance Year over        |                               |         | Year over | Next 6 Months Performance                  |                                                               |         | Year over Year |                |
| (May '23 - Oct '23)                                  | 2023    | 2022    | Year % Diff                                | (May '23 - Oct '23)           | 2023    | 2022      | Year % Diff                                | (May '23 - Oct '23)                                           | 2023    | 2022           | % Diff         |
| Paid Occupancy                                       | 45.9%   | 45.5%   | 0.9%                                       | Paid Occupancy                | 31.2%   | 33.1%     | -5.6%                                      | Paid Occupancy                                                | 40.5%   | 41.1%          | -1.4%          |