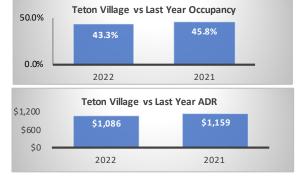

## JACKSON HOLE CHAMBER OF COMMERCE

| Jackson - Segment                                    |       |       |                                                 | Teton Village - Segment       |         |                                  |                                            | Jackson + Teton Village Combined - Segment, (Excluding Parks) |                |                |                |
|------------------------------------------------------|-------|-------|-------------------------------------------------|-------------------------------|---------|----------------------------------|--------------------------------------------|---------------------------------------------------------------|----------------|----------------|----------------|
| <b>December Performance</b>                          | ;     |       | Year over                                       | December Performance          |         |                                  | Year over                                  | December Performance                                          |                |                | Year over Year |
|                                                      | 2022  | 2021  | Year % Diff                                     |                               | 2022    | 2021                             | Year % Diff                                |                                                               | 2022           | 2021           | % Diff         |
| Paid Occupancy                                       | 48.7% | 53.9% | -9.7%                                           | Paid Occupancy                | 43.3%   | 45.8%                            | -5.5%                                      | Paid Occupancy                                                | 46.8%          | 50.9%          | -8.1%          |
| ADR                                                  | \$322 | \$355 | -9.2%                                           | ADR                           | \$1,086 | \$1,159                          | -6.3%                                      | ADR                                                           | \$576          | \$628          | -8.3%          |
| RevPar                                               | \$157 | \$191 | -17.9%                                          | RevPar                        | \$471   | \$531                            | -11.5%                                     | RevPar                                                        | \$269          | \$319          | -15.7%         |
| Paid & Unpaid (DOR) Occupancy                        | 49.6% | 55.4% | -10.3%                                          | Paid & Unpaid (DOR) Occupancy | 41.6%   | 46.5%                            | -10.5%                                     | Paid & Unpaid (DOR) Occupancy                                 | 46.7%          | 51.9%          | -10.0%         |
| Booking Pace                                         | 7.9%  | 6.9%  | 14.7%                                           | Booking Pace                  | 4.9%    | 4.9%                             | -1.8%                                      | Booking Pace                                                  | 6.9%           | 6.2%           | 12.0%          |
| Next Month Performance (January) Year over           |       |       | Next Month Performance (January) Year over      |                               |         | Next Month Performance (January) |                                            |                                                               | Year over Year |                |                |
|                                                      | 2023  | 2022  | Year % Diff                                     |                               | 2023    | 2022                             | Year % Diff                                |                                                               | 2023           | 2022           | % Diff         |
| Paid Occupancy                                       | 55.7% | 59.2% | -5.8%                                           | Paid Occupancy                | 51.1%   | 62.8%                            | -18.6%                                     | Paid Occupancy                                                | 7.8%           | 11.2%          | -30.6%         |
| Prior 6 Months to Date (Jul '22 - Dec '22) Year over |       |       | Prior 6 Months to Date (Jul '22 - Dec '22) Year |                               |         | Year over                        | Prior 6 Months to Date (Jul '22 - Dec '22) |                                                               |                | Year over Year |                |
|                                                      | 2022  | 2021  | Year % Diff                                     |                               | 2022    | 2021                             | Year % Diff                                |                                                               | 2022           | 2021           | % Diff         |
| Paid Occupancy                                       | 67.6% | 74.4% | -9.2%                                           | Paid Occupancy                | 43.1%   | 54.2%                            | -20.5%                                     | Paid Occupancy                                                | 58.8%          | 66.9%          | -12.2%         |
| ADR                                                  | \$412 | \$403 | 2.2%                                            | ADR                           | \$904   | \$825                            | 9.5%                                       | ADR                                                           | \$542          | \$530          | 2.3%           |
| RevPar                                               | \$278 | \$300 | -7.2%                                           | RevPar                        | \$390   | \$447                            | -12.9%                                     | RevPar                                                        | \$318          | \$354          | -10.1%         |
| Next 6 Months Performance Year over                  |       |       | Next 6 Months Performance Year over             |                               |         | Next 6 Months Performance        |                                            |                                                               | Year over Year |                |                |
| (Jan '23 - Jun '23)                                  | 2023  | 2022  | Year % Diff                                     | (Jan '23 - Jun '23)           | 2023    | 2022                             | Year % Diff                                | (Jan '23 - Jun '23)                                           | 2023           | 2022           | % Diff         |
| Paid Occupancy                                       | 32.3% | 33.5% | -3.7%                                           | Paid Occupancy                | 28.8%   | 32.2%                            | -10.6%                                     | Paid Occupancy                                                | 31.1%          | 33.1%          | -6.0%          |