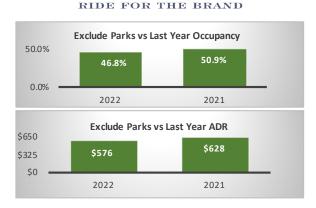

## JACKSON HOLE CHAMBER OF COMMERCE

| Jackson - Segment                                    |       |       |                                                 | Teton Village - Segment       |         |                                  |                                            | Jackson + Teton Village Combined - Segment, (Excluding Parks) |                |                |                |
|------------------------------------------------------|-------|-------|-------------------------------------------------|-------------------------------|---------|----------------------------------|--------------------------------------------|---------------------------------------------------------------|----------------|----------------|----------------|
| <b>December Performance</b>                          | ;     |       | Year over                                       | December Performance          |         |                                  | Year over                                  | December Performance                                          |                |                | Year over Year |
|                                                      | 2022  | 2021  | Year % Diff                                     |                               | 2022    | 2021                             | Year % Diff                                |                                                               | 2022           | 2021           | % Diff         |
| Paid Occupancy                                       | 48.7% | 53.9% | -9.7%                                           | Paid Occupancy                | 43.3%   | 45.8%                            | -5.5%                                      | Paid Occupancy                                                | 46.8%          | 50.9%          | -8.1%          |
| ADR                                                  | \$322 | \$355 | -9.2%                                           | ADR                           | \$1,086 | \$1,159                          | -6.3%                                      | ADR                                                           | \$576          | \$628          | -8.3%          |
| RevPar                                               | \$157 | \$191 | -17.9%                                          | RevPar                        | \$471   | \$531                            | -11.5%                                     | RevPar                                                        | \$269          | \$319          | -15.7%         |
| Paid & Unpaid (DOR) Occupancy                        | 49.6% | 55.4% | -10.3%                                          | Paid & Unpaid (DOR) Occupancy | 41.6%   | 46.5%                            | -10.5%                                     | Paid & Unpaid (DOR) Occupancy                                 | 46.7%          | 51.9%          | -10.0%         |
| Booking Pace                                         | 7.9%  | 6.9%  | 14.7%                                           | Booking Pace                  | 4.9%    | 4.9%                             | -1.8%                                      | Booking Pace                                                  | 6.9%           | 6.2%           | 12.0%          |
| Next Month Performance (January) Year over           |       |       | Next Month Performance (January) Year over      |                               |         | Next Month Performance (January) |                                            |                                                               | Year over Year |                |                |
|                                                      | 2023  | 2022  | Year % Diff                                     |                               | 2023    | 2022                             | Year % Diff                                |                                                               | 2023           | 2022           | % Diff         |
| Paid Occupancy                                       | 55.7% | 59.2% | -5.8%                                           | Paid Occupancy                | 51.1%   | 62.8%                            | -18.6%                                     | Paid Occupancy                                                | 7.8%           | 11.2%          | -30.6%         |
| Prior 6 Months to Date (Jul '22 - Dec '22) Year over |       |       | Prior 6 Months to Date (Jul '22 - Dec '22) Year |                               |         | Year over                        | Prior 6 Months to Date (Jul '22 - Dec '22) |                                                               |                | Year over Year |                |
|                                                      | 2022  | 2021  | Year % Diff                                     |                               | 2022    | 2021                             | Year % Diff                                |                                                               | 2022           | 2021           | % Diff         |
| Paid Occupancy                                       | 67.6% | 74.4% | -9.2%                                           | Paid Occupancy                | 43.1%   | 54.2%                            | -20.5%                                     | Paid Occupancy                                                | 58.8%          | 66.9%          | -12.2%         |
| ADR                                                  | \$412 | \$403 | 2.2%                                            | ADR                           | \$904   | \$825                            | 9.5%                                       | ADR                                                           | \$542          | \$530          | 2.3%           |
| RevPar                                               | \$278 | \$300 | -7.2%                                           | RevPar                        | \$390   | \$447                            | -12.9%                                     | RevPar                                                        | \$318          | \$354          | -10.1%         |
| Next 6 Months Performance Year over                  |       |       | Next 6 Months Performance Year over             |                               |         | Next 6 Months Performance        |                                            |                                                               | Year over Year |                |                |
| (Jan '23 - Jun '23)                                  | 2023  | 2022  | Year % Diff                                     | (Jan '23 - Jun '23)           | 2023    | 2022                             | Year % Diff                                | (Jan '23 - Jun '23)                                           | 2023           | 2022           | % Diff         |
| Paid Occupancy                                       | 32.3% | 33.5% | -3.7%                                           | Paid Occupancy                | 28.8%   | 32.2%                            | -10.6%                                     | Paid Occupancy                                                | 31.1%          | 33.1%          | -6.0%          |