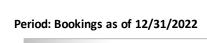

## JACKSON HOLE CHAMBER OF COMMERCE

| Jackson - Segment                                    |       |       |                                                 | Teton Village - Segment       |         |                                  |                                            | Jackson + Teton Village Combined - Segment, (Excluding Parks) |                |                |                |
|------------------------------------------------------|-------|-------|-------------------------------------------------|-------------------------------|---------|----------------------------------|--------------------------------------------|---------------------------------------------------------------|----------------|----------------|----------------|
| <b>December Performance</b>                          | ;     |       | Year over                                       | December Performance          |         |                                  | Year over                                  | December Performance                                          |                |                | Year over Year |
|                                                      | 2022  | 2021  | Year % Diff                                     |                               | 2022    | 2021                             | Year % Diff                                |                                                               | 2022           | 2021           | % Diff         |
| Paid Occupancy                                       | 48.7% | 53.9% | -9.7%                                           | Paid Occupancy                | 43.3%   | 45.8%                            | -5.5%                                      | Paid Occupancy                                                | 46.8%          | 50.9%          | -8.1%          |
| ADR                                                  | \$322 | \$355 | -9.2%                                           | ADR                           | \$1,086 | \$1,159                          | -6.3%                                      | ADR                                                           | \$576          | \$628          | -8.3%          |
| RevPar                                               | \$157 | \$191 | -17.9%                                          | RevPar                        | \$471   | \$531                            | -11.5%                                     | RevPar                                                        | \$269          | \$319          | -15.7%         |
| Paid & Unpaid (DOR) Occupancy                        | 49.6% | 55.4% | -10.3%                                          | Paid & Unpaid (DOR) Occupancy | 41.6%   | 46.5%                            | -10.5%                                     | Paid & Unpaid (DOR) Occupancy                                 | 46.7%          | 51.9%          | -10.0%         |
| Booking Pace                                         | 7.9%  | 6.9%  | 14.7%                                           | Booking Pace                  | 4.9%    | 4.9%                             | -1.8%                                      | Booking Pace                                                  | 6.9%           | 6.2%           | 12.0%          |
| Next Month Performance (January) Year over           |       |       | Next Month Performance (January) Year over      |                               |         | Next Month Performance (January) |                                            |                                                               | Year over Year |                |                |
|                                                      | 2023  | 2022  | Year % Diff                                     |                               | 2023    | 2022                             | Year % Diff                                |                                                               | 2023           | 2022           | % Diff         |
| Paid Occupancy                                       | 55.7% | 59.2% | -5.8%                                           | Paid Occupancy                | 51.1%   | 62.8%                            | -18.6%                                     | Paid Occupancy                                                | 7.8%           | 11.2%          | -30.6%         |
| Prior 6 Months to Date (Jul '22 - Dec '22) Year over |       |       | Prior 6 Months to Date (Jul '22 - Dec '22) Year |                               |         | Year over                        | Prior 6 Months to Date (Jul '22 - Dec '22) |                                                               |                | Year over Year |                |
|                                                      | 2022  | 2021  | Year % Diff                                     |                               | 2022    | 2021                             | Year % Diff                                |                                                               | 2022           | 2021           | % Diff         |
| Paid Occupancy                                       | 67.6% | 74.4% | -9.2%                                           | Paid Occupancy                | 43.1%   | 54.2%                            | -20.5%                                     | Paid Occupancy                                                | 58.8%          | 66.9%          | -12.2%         |
| ADR                                                  | \$412 | \$403 | 2.2%                                            | ADR                           | \$904   | \$825                            | 9.5%                                       | ADR                                                           | \$542          | \$530          | 2.3%           |
| RevPar                                               | \$278 | \$300 | -7.2%                                           | RevPar                        | \$390   | \$447                            | -12.9%                                     | RevPar                                                        | \$318          | \$354          | -10.1%         |
| Next 6 Months Performance Year over                  |       |       | Next 6 Months Performance Year over             |                               |         | Next 6 Months Performance        |                                            |                                                               | Year over Year |                |                |
| (Jan '23 - Jun '23)                                  | 2023  | 2022  | Year % Diff                                     | (Jan '23 - Jun '23)           | 2023    | 2022                             | Year % Diff                                | (Jan '23 - Jun '23)                                           | 2023           | 2022           | % Diff         |
| Paid Occupancy                                       | 32.3% | 33.5% | -3.7%                                           | Paid Occupancy                | 28.8%   | 32.2%                            | -10.6%                                     | Paid Occupancy                                                | 31.1%          | 33.1%          | -6.0%          |