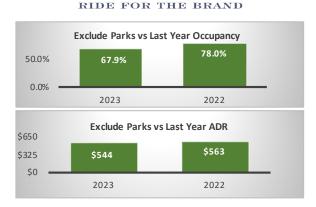

## Period: Bookings as of 02/28/2023

| Jackson - Segment                                    |         |         |                                            | Teton Village - Segment                  |         |                           |                                            | Jackson + Teton Village Combined - Segment, (Excluding Parks) |                |                |                |
|------------------------------------------------------|---------|---------|--------------------------------------------|------------------------------------------|---------|---------------------------|--------------------------------------------|---------------------------------------------------------------|----------------|----------------|----------------|
| February Performance                                 |         |         | Year over                                  | February Performance                     |         |                           | Year over                                  | February Performance                                          |                |                | Year over Year |
|                                                      | 2023    | 2022    | Year % Diff                                |                                          | 2023    | 2022                      | Year % Diff                                |                                                               | 2023           | 2022           | % Diff         |
| Paid Occupancy                                       | 69.6%   | 82.2%   | -15.3%                                     | Paid Occupancy                           | 64.5%   | 69.6%                     | -7.4%                                      | Paid Occupancy                                                | 67.9%          | 78.0%          | -13.0%         |
| ADR                                                  | \$288   | \$304   | -5.3%                                      | ADR                                      | \$1,096 | \$1,179                   | -7.1%                                      | ADR                                                           | \$544          | \$563          | -3.4%          |
| RevPar                                               | \$201   | \$250   | -19.8%                                     | RevPar                                   | \$707   | \$821                     | -13.9%                                     | RevPar                                                        | \$369          | \$439          | -16.0%         |
| Paid & Unpaid (DOR) Occupancy                        | 70.8%   | 81.1%   | -12.7%                                     | Paid & Unpaid (DOR) Occupancy            | 70.3%   | 68.6%                     | 2.5%                                       | Paid & Unpaid (DOR) Occupancy                                 | 70.6%          | 76.6%          | -7.9%          |
| Booking Pace                                         | 6.2%    | 10.6%   | -41.8%                                     | Booking Pace                             | 3.1%    | 4.8%                      | -36.6%                                     | Booking Pace                                                  | 5.0%           | 8.7%           | -42.2%         |
| Next Month Performance (March) Year over             |         |         | Year over                                  | Next Month Performance (March) Year over |         |                           | Next Month Performance (March)             |                                                               |                | Year over Year |                |
|                                                      | 2023    | 2022    | Year % Diff                                |                                          | 2023    | 2022                      | Year % Diff                                |                                                               | 2023           | 2022           | % Diff         |
| Paid Occupancy                                       | 55.2%   | 60.2%   | -8.3%                                      | Paid Occupancy                           | 54.7%   | 62.4%                     | -12.3%                                     | Paid Occupancy                                                | 7.8%           | 11.2%          | -30.6%         |
| Prior 6 Months to Date (Sep '22 - Feb '23) Year over |         |         | Prior 6 Months to Date (Sep '22 - Feb '23) |                                          |         | Year over                 | Prior 6 Months to Date (Sep '22 - Feb '23) |                                                               |                | Year over Year |                |
|                                                      | 2022/23 | 2021/22 | Year % Diff                                |                                          | 2022/23 | 2021/22                   | Year % Diff                                |                                                               | 2022/23        | 2021/22        | % Diff         |
| Paid Occupancy                                       | 60.2%   | 66.7%   | -9.8%                                      | Paid Occupancy                           | 41.8%   | 49.0%                     | -14.6%                                     | Paid Occupancy                                                | 53.6%          | 60.3%          | -11.0%         |
| ADR                                                  | \$312   | \$323   | -3.2%                                      | ADR                                      | \$916   | \$901                     | 1.6%                                       | ADR                                                           | \$481          | \$494          | -2.6%          |
| RevPar                                               | \$188   | \$215   | -12.7%                                     | RevPar                                   | \$383   | \$441                     | -13.2%                                     | RevPar                                                        | \$258          | \$298          | -13.4%         |
| Next 6 Months Performance Year over                  |         |         | Next 6 Months Performance Year over        |                                          |         | Next 6 Months Performance |                                            |                                                               | Year over Year |                |                |
| (Mar '23 - Aug '23)                                  | 2023    | 2022    | Year % Diff                                | (Mar '23 - Aug '23)                      | 2023    | 2022                      | Year % Diff                                | (Mar '23 - Aug '23)                                           | 2023           | 2022           | % Diff         |
| Paid Occupancy                                       | 33.2%   | 39.4%   | -15.6%                                     | Paid Occupancy                           | 28.8%   | 32.2%                     | -10.7%                                     | Paid Occupancy                                                | 31.7%          | 37.0%          | -14.3%         |