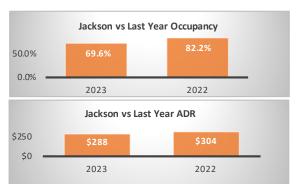

## Period: Bookings as of 02/28/2023

| Jackson - Segment                                    |         |         |                                            | Teton Village - Segment                  |         |                           |                                            | Jackson + Teton Village Combined - Segment, (Excluding Parks) |                |                |                |
|------------------------------------------------------|---------|---------|--------------------------------------------|------------------------------------------|---------|---------------------------|--------------------------------------------|---------------------------------------------------------------|----------------|----------------|----------------|
| February Performance                                 |         |         | Year over                                  | February Performance                     |         |                           | Year over                                  | February Performance                                          |                |                | Year over Year |
|                                                      | 2023    | 2022    | Year % Diff                                |                                          | 2023    | 2022                      | Year % Diff                                |                                                               | 2023           | 2022           | % Diff         |
| Paid Occupancy                                       | 69.6%   | 82.2%   | -15.3%                                     | Paid Occupancy                           | 64.5%   | 69.6%                     | -7.4%                                      | Paid Occupancy                                                | 67.9%          | 78.0%          | -13.0%         |
| ADR                                                  | \$288   | \$304   | -5.3%                                      | ADR                                      | \$1,096 | \$1,179                   | -7.1%                                      | ADR                                                           | \$544          | \$563          | -3.4%          |
| RevPar                                               | \$201   | \$250   | -19.8%                                     | RevPar                                   | \$707   | \$821                     | -13.9%                                     | RevPar                                                        | \$369          | \$439          | -16.0%         |
| Paid & Unpaid (DOR) Occupancy                        | 70.8%   | 81.1%   | -12.7%                                     | Paid & Unpaid (DOR) Occupancy            | 70.3%   | 68.6%                     | 2.5%                                       | Paid & Unpaid (DOR) Occupancy                                 | 70.6%          | 76.6%          | -7.9%          |
| Booking Pace                                         | 6.2%    | 10.6%   | -41.8%                                     | Booking Pace                             | 3.1%    | 4.8%                      | -36.6%                                     | Booking Pace                                                  | 5.0%           | 8.7%           | -42.2%         |
| Next Month Performance (March) Year over             |         |         | Year over                                  | Next Month Performance (March) Year over |         |                           | Next Month Performance (March)             |                                                               |                | Year over Year |                |
|                                                      | 2023    | 2022    | Year % Diff                                |                                          | 2023    | 2022                      | Year % Diff                                |                                                               | 2023           | 2022           | % Diff         |
| Paid Occupancy                                       | 55.2%   | 60.2%   | -8.3%                                      | Paid Occupancy                           | 54.7%   | 62.4%                     | -12.3%                                     | Paid Occupancy                                                | 7.8%           | 11.2%          | -30.6%         |
| Prior 6 Months to Date (Sep '22 - Feb '23) Year over |         |         | Prior 6 Months to Date (Sep '22 - Feb '23) |                                          |         | Year over                 | Prior 6 Months to Date (Sep '22 - Feb '23) |                                                               |                | Year over Year |                |
|                                                      | 2022/23 | 2021/22 | Year % Diff                                |                                          | 2022/23 | 2021/22                   | Year % Diff                                |                                                               | 2022/23        | 2021/22        | % Diff         |
| Paid Occupancy                                       | 60.2%   | 66.7%   | -9.8%                                      | Paid Occupancy                           | 41.8%   | 49.0%                     | -14.6%                                     | Paid Occupancy                                                | 53.6%          | 60.3%          | -11.0%         |
| ADR                                                  | \$312   | \$323   | -3.2%                                      | ADR                                      | \$916   | \$901                     | 1.6%                                       | ADR                                                           | \$481          | \$494          | -2.6%          |
| RevPar                                               | \$188   | \$215   | -12.7%                                     | RevPar                                   | \$383   | \$441                     | -13.2%                                     | RevPar                                                        | \$258          | \$298          | -13.4%         |
| Next 6 Months Performance Year over                  |         |         | Next 6 Months Performance Year over        |                                          |         | Next 6 Months Performance |                                            |                                                               | Year over Year |                |                |
| (Mar '23 - Aug '23)                                  | 2023    | 2022    | Year % Diff                                | (Mar '23 - Aug '23)                      | 2023    | 2022                      | Year % Diff                                | (Mar '23 - Aug '23)                                           | 2023           | 2022           | % Diff         |
| Paid Occupancy                                       | 33.2%   | 39.4%   | -15.6%                                     | Paid Occupancy                           | 28.8%   | 32.2%                     | -10.7%                                     | Paid Occupancy                                                | 31.7%          | 37.0%          | -14.3%         |