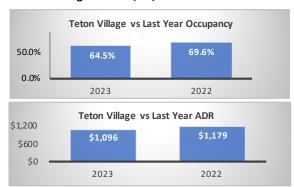

## Period: Bookings as of 02/28/2023

| Jackson - Segment                                    |         |         |                                            | Teton Village - Segment                  |         |                           |                                            | Jackson + Teton Village Combined - Segment, (Excluding Parks) |                |                |                |
|------------------------------------------------------|---------|---------|--------------------------------------------|------------------------------------------|---------|---------------------------|--------------------------------------------|---------------------------------------------------------------|----------------|----------------|----------------|
| February Performance                                 |         |         | Year over                                  | February Performance                     |         |                           | Year over                                  | February Performance                                          |                |                | Year over Year |
|                                                      | 2023    | 2022    | Year % Diff                                |                                          | 2023    | 2022                      | Year % Diff                                |                                                               | 2023           | 2022           | % Diff         |
| Paid Occupancy                                       | 69.6%   | 82.2%   | -15.3%                                     | Paid Occupancy                           | 64.5%   | 69.6%                     | -7.4%                                      | Paid Occupancy                                                | 67.9%          | 78.0%          | -13.0%         |
| ADR                                                  | \$288   | \$304   | -5.3%                                      | ADR                                      | \$1,096 | \$1,179                   | -7.1%                                      | ADR                                                           | \$544          | \$563          | -3.4%          |
| RevPar                                               | \$201   | \$250   | -19.8%                                     | RevPar                                   | \$707   | \$821                     | -13.9%                                     | RevPar                                                        | \$369          | \$439          | -16.0%         |
| Paid & Unpaid (DOR) Occupancy                        | 70.8%   | 81.1%   | -12.7%                                     | Paid & Unpaid (DOR) Occupancy            | 70.3%   | 68.6%                     | 2.5%                                       | Paid & Unpaid (DOR) Occupancy                                 | 70.6%          | 76.6%          | -7.9%          |
| Booking Pace                                         | 6.2%    | 10.6%   | -41.8%                                     | Booking Pace                             | 3.1%    | 4.8%                      | -36.6%                                     | Booking Pace                                                  | 5.0%           | 8.7%           | -42.2%         |
| Next Month Performance (March) Year over             |         |         | Year over                                  | Next Month Performance (March) Year over |         |                           | Next Month Performance (March)             |                                                               |                | Year over Year |                |
|                                                      | 2023    | 2022    | Year % Diff                                |                                          | 2023    | 2022                      | Year % Diff                                |                                                               | 2023           | 2022           | % Diff         |
| Paid Occupancy                                       | 55.2%   | 60.2%   | -8.3%                                      | Paid Occupancy                           | 54.7%   | 62.4%                     | -12.3%                                     | Paid Occupancy                                                | 7.8%           | 11.2%          | -30.6%         |
| Prior 6 Months to Date (Sep '22 - Feb '23) Year over |         |         | Prior 6 Months to Date (Sep '22 - Feb '23) |                                          |         | Year over                 | Prior 6 Months to Date (Sep '22 - Feb '23) |                                                               |                | Year over Year |                |
|                                                      | 2022/23 | 2021/22 | Year % Diff                                |                                          | 2022/23 | 2021/22                   | Year % Diff                                |                                                               | 2022/23        | 2021/22        | % Diff         |
| Paid Occupancy                                       | 60.2%   | 66.7%   | -9.8%                                      | Paid Occupancy                           | 41.8%   | 49.0%                     | -14.6%                                     | Paid Occupancy                                                | 53.6%          | 60.3%          | -11.0%         |
| ADR                                                  | \$312   | \$323   | -3.2%                                      | ADR                                      | \$916   | \$901                     | 1.6%                                       | ADR                                                           | \$481          | \$494          | -2.6%          |
| RevPar                                               | \$188   | \$215   | -12.7%                                     | RevPar                                   | \$383   | \$441                     | -13.2%                                     | RevPar                                                        | \$258          | \$298          | -13.4%         |
| Next 6 Months Performance Year over                  |         |         | Next 6 Months Performance Year over        |                                          |         | Next 6 Months Performance |                                            |                                                               | Year over Year |                |                |
| (Mar '23 - Aug '23)                                  | 2023    | 2022    | Year % Diff                                | (Mar '23 - Aug '23)                      | 2023    | 2022                      | Year % Diff                                | (Mar '23 - Aug '23)                                           | 2023           | 2022           | % Diff         |
| Paid Occupancy                                       | 33.2%   | 39.4%   | -15.6%                                     | Paid Occupancy                           | 28.8%   | 32.2%                     | -10.7%                                     | Paid Occupancy                                                | 31.7%          | 37.0%          | -14.3%         |