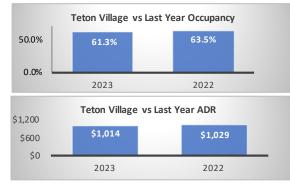

## Period: Bookings as of 01/31/2023

| Jackson - Segment                                    |         |         |                                             | Teton Village - Segment          |         |                                   |                                                           | Jackson + Teton Village Combined - Segment, (Excluding Parks) |                |         |                |
|------------------------------------------------------|---------|---------|---------------------------------------------|----------------------------------|---------|-----------------------------------|-----------------------------------------------------------|---------------------------------------------------------------|----------------|---------|----------------|
| January Performance                                  |         |         | Year over                                   | January Performance              |         |                                   | Year over                                                 | January Performance                                           |                |         | Year over Year |
|                                                      | 2023    | 2022    | Year % Diff                                 |                                  | 2023    | 2022                              | Year % Diff                                               |                                                               | 2023           | 2022    | % Diff         |
| Paid Occupancy                                       | 64.2%   | 67.1%   | -4.2%                                       | Paid Occupancy                   | 61.3%   | 63.5%                             | -3.5%                                                     | Paid Occupancy                                                | 63.3%          | 65.9%   | -3.9%          |
| ADR                                                  | \$264   | \$282   | -6.4%                                       | ADR                              | \$1,014 | \$1,029                           | -1.5%                                                     | ADR                                                           | \$503          | \$527   | -4.6%          |
| RevPar                                               | \$170   | \$189   | -10.4%                                      | RevPar                           | \$622   | \$654                             | -4.9%                                                     | RevPar                                                        | \$318          | \$347   | -8.4%          |
| Paid & Unpaid (DOR)<br>Occupancy                     | 66.4%   | 69.4%   | -4.4%                                       | Paid & Unpaid (DOR)<br>Occupancy | 64.9%   | 62.1%                             | 4.5%                                                      | Paid & Unpaid (DOR)<br>Occupancy                              | 65.8%          | 66.9%   | -1.6%          |
| Booking Pace                                         | 9.0%    | 7.4%    | 22.0%                                       | Booking Pace                     | 8.6%    | 6.1%                              | 40.7%                                                     | Booking Pace                                                  | 8.9%           | 7.0%    | 27.7%          |
| Next Month Performance (February) Year over          |         |         | Next Month Performance (February) Year over |                                  |         | Next Month Performance (February) |                                                           |                                                               | Year over Year |         |                |
|                                                      | 2023    | 2022    | Year % Diff                                 |                                  | 2023    | 2022                              | Year % Diff                                               |                                                               | 2023           | 2022    | % Diff         |
| Paid Occupancy                                       | 61.1%   | 72.5%   | -15.6%                                      | Paid Occupancy                   | 64.2%   | 70.3%                             | -8.7%                                                     | Paid Occupancy                                                | 7.8%           | 11.2%   | -30.6%         |
| Prior 6 Months to Date (Aug '22 - Jan '23) Year over |         |         | Prior 6 Months to Date (Aug '22 - Jan '23)  |                                  |         | Year over                         | Prior 6 Months to Date (Aug '22 - Jan '23) Year over Year |                                                               |                |         |                |
|                                                      | 2022/23 | 2021/22 | Year % Diff                                 |                                  | 2022/23 | 2021/22                           | Year % Diff                                               |                                                               | 2022/23        | 2021/22 | % Diff         |
| Paid Occupancy                                       | 63.5%   | 68.9%   | -7.9%                                       | Paid Occupancy                   | 41.8%   | 50.5%                             | -17.3%                                                    | Paid Occupancy                                                | 55.6%          | 62.1%   | -10.5%         |
| ADR                                                  | \$358   | \$362   | -1.0%                                       | ADR                              | \$893   | \$836                             | 6.9%                                                      | ADR                                                           | \$503          | \$504   | <b>-0.1%</b>   |
| RevPar                                               | \$227   | \$249   | -8.9%                                       | RevPar                           | \$373   | \$422                             | -11.6%                                                    | RevPar                                                        | \$280          | \$313   | -10.6%         |
| Next 6 Months Performance Year over                  |         |         |                                             | Next 6 Months Performance        |         |                                   | Year over                                                 | Next 6 Months Performance                                     |                |         | Year over Year |
| (Feb '23 - Jul '23)                                  | 2023    | 2022    | Year % Diff                                 | (Feb '23 - Jul '23)              | 2023    | 2022                              | Year % Diff                                               | (Feb '23 - Jul '23)                                           | 2023           | 2022    | % Diff         |
| Paid Occupancy                                       | 35.3%   | 36.3%   | -2.7%                                       | Paid Occupancy                   | 31.8%   | 33.0%                             | -3.4%                                                     | Paid Occupancy                                                | 34.1%          | 35.2%   | -2.9%          |