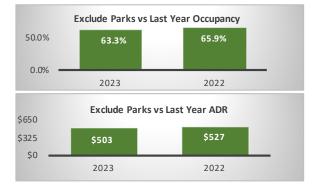

## Period: Bookings as of 01/31/2023

| Jackson - Segment                                    |         |         |                                             | Teton Village - Segment          |         |                                   |                                                           | Jackson + Teton Village Combined - Segment, (Excluding Parks) |                |         |                |
|------------------------------------------------------|---------|---------|---------------------------------------------|----------------------------------|---------|-----------------------------------|-----------------------------------------------------------|---------------------------------------------------------------|----------------|---------|----------------|
| January Performance                                  |         |         | Year over                                   | January Performance              |         |                                   | Year over                                                 | January Performance                                           |                |         | Year over Year |
|                                                      | 2023    | 2022    | Year % Diff                                 |                                  | 2023    | 2022                              | Year % Diff                                               |                                                               | 2023           | 2022    | % Diff         |
| Paid Occupancy                                       | 64.2%   | 67.1%   | -4.2%                                       | Paid Occupancy                   | 61.3%   | 63.5%                             | -3.5%                                                     | Paid Occupancy                                                | 63.3%          | 65.9%   | -3.9%          |
| ADR                                                  | \$264   | \$282   | -6.4%                                       | ADR                              | \$1,014 | \$1,029                           | -1.5%                                                     | ADR                                                           | \$503          | \$527   | -4.6%          |
| RevPar                                               | \$170   | \$189   | -10.4%                                      | RevPar                           | \$622   | \$654                             | -4.9%                                                     | RevPar                                                        | \$318          | \$347   | -8.4%          |
| Paid & Unpaid (DOR)<br>Occupancy                     | 66.4%   | 69.4%   | -4.4%                                       | Paid & Unpaid (DOR)<br>Occupancy | 64.9%   | 62.1%                             | 4.5%                                                      | Paid & Unpaid (DOR)<br>Occupancy                              | 65.8%          | 66.9%   | -1.6%          |
| Booking Pace                                         | 9.0%    | 7.4%    | 22.0%                                       | Booking Pace                     | 8.6%    | 6.1%                              | 40.7%                                                     | Booking Pace                                                  | 8.9%           | 7.0%    | 27.7%          |
| Next Month Performance (February) Year over          |         |         | Next Month Performance (February) Year over |                                  |         | Next Month Performance (February) |                                                           |                                                               | Year over Year |         |                |
|                                                      | 2023    | 2022    | Year % Diff                                 |                                  | 2023    | 2022                              | Year % Diff                                               |                                                               | 2023           | 2022    | % Diff         |
| Paid Occupancy                                       | 61.1%   | 72.5%   | -15.6%                                      | Paid Occupancy                   | 64.2%   | 70.3%                             | -8.7%                                                     | Paid Occupancy                                                | 7.8%           | 11.2%   | -30.6%         |
| Prior 6 Months to Date (Aug '22 - Jan '23) Year over |         |         | Prior 6 Months to Date (Aug '22 - Jan '23)  |                                  |         | Year over                         | Prior 6 Months to Date (Aug '22 - Jan '23) Year over Year |                                                               |                |         |                |
|                                                      | 2022/23 | 2021/22 | Year % Diff                                 |                                  | 2022/23 | 2021/22                           | Year % Diff                                               |                                                               | 2022/23        | 2021/22 | % Diff         |
| Paid Occupancy                                       | 63.5%   | 68.9%   | -7.9%                                       | Paid Occupancy                   | 41.8%   | 50.5%                             | -17.3%                                                    | Paid Occupancy                                                | 55.6%          | 62.1%   | -10.5%         |
| ADR                                                  | \$358   | \$362   | -1.0%                                       | ADR                              | \$893   | \$836                             | 6.9%                                                      | ADR                                                           | \$503          | \$504   | <b>-0.1%</b>   |
| RevPar                                               | \$227   | \$249   | -8.9%                                       | RevPar                           | \$373   | \$422                             | -11.6%                                                    | RevPar                                                        | \$280          | \$313   | -10.6%         |
| Next 6 Months Performance Year over                  |         |         |                                             | Next 6 Months Performance        |         |                                   | Year over                                                 | Next 6 Months Performance                                     |                |         | Year over Year |
| (Feb '23 - Jul '23)                                  | 2023    | 2022    | Year % Diff                                 | (Feb '23 - Jul '23)              | 2023    | 2022                              | Year % Diff                                               | (Feb '23 - Jul '23)                                           | 2023           | 2022    | % Diff         |
| Paid Occupancy                                       | 35.3%   | 36.3%   | -2.7%                                       | Paid Occupancy                   | 31.8%   | 33.0%                             | -3.4%                                                     | Paid Occupancy                                                | 34.1%          | 35.2%   | -2.9%          |