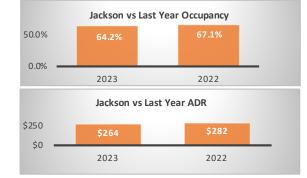

## Period: Bookings as of 01/31/2023

| Jackson - Segment                                    |         |         |                                             | Teton Village - Segment          |         |                                   |                                                           | Jackson + Teton Village Combined - Segment, (Excluding Parks) |                |         |                |
|------------------------------------------------------|---------|---------|---------------------------------------------|----------------------------------|---------|-----------------------------------|-----------------------------------------------------------|---------------------------------------------------------------|----------------|---------|----------------|
| January Performance                                  |         |         | Year over                                   | January Performance              |         |                                   | Year over                                                 | January Performance                                           |                |         | Year over Year |
|                                                      | 2023    | 2022    | Year % Diff                                 |                                  | 2023    | 2022                              | Year % Diff                                               |                                                               | 2023           | 2022    | % Diff         |
| Paid Occupancy                                       | 64.2%   | 67.1%   | -4.2%                                       | Paid Occupancy                   | 61.3%   | 63.5%                             | -3.5%                                                     | Paid Occupancy                                                | 63.3%          | 65.9%   | -3.9%          |
| ADR                                                  | \$264   | \$282   | -6.4%                                       | ADR                              | \$1,014 | \$1,029                           | -1.5%                                                     | ADR                                                           | \$503          | \$527   | -4.6%          |
| RevPar                                               | \$170   | \$189   | -10.4%                                      | RevPar                           | \$622   | \$654                             | -4.9%                                                     | RevPar                                                        | \$318          | \$347   | -8.4%          |
| Paid & Unpaid (DOR)<br>Occupancy                     | 66.4%   | 69.4%   | -4.4%                                       | Paid & Unpaid (DOR)<br>Occupancy | 64.9%   | 62.1%                             | 4.5%                                                      | Paid & Unpaid (DOR)<br>Occupancy                              | 65.8%          | 66.9%   | -1.6%          |
| Booking Pace                                         | 9.0%    | 7.4%    | 22.0%                                       | Booking Pace                     | 8.6%    | 6.1%                              | 40.7%                                                     | Booking Pace                                                  | 8.9%           | 7.0%    | 27.7%          |
| Next Month Performance (February) Year over          |         |         | Next Month Performance (February) Year over |                                  |         | Next Month Performance (February) |                                                           |                                                               | Year over Year |         |                |
|                                                      | 2023    | 2022    | Year % Diff                                 |                                  | 2023    | 2022                              | Year % Diff                                               |                                                               | 2023           | 2022    | % Diff         |
| Paid Occupancy                                       | 61.1%   | 72.5%   | -15.6%                                      | Paid Occupancy                   | 64.2%   | 70.3%                             | -8.7%                                                     | Paid Occupancy                                                | 7.8%           | 11.2%   | -30.6%         |
| Prior 6 Months to Date (Aug '22 - Jan '23) Year over |         |         | Prior 6 Months to Date (Aug '22 - Jan '23)  |                                  |         | Year over                         | Prior 6 Months to Date (Aug '22 - Jan '23) Year over Year |                                                               |                |         |                |
|                                                      | 2022/23 | 2021/22 | Year % Diff                                 |                                  | 2022/23 | 2021/22                           | Year % Diff                                               |                                                               | 2022/23        | 2021/22 | % Diff         |
| Paid Occupancy                                       | 63.5%   | 68.9%   | -7.9%                                       | Paid Occupancy                   | 41.8%   | 50.5%                             | -17.3%                                                    | Paid Occupancy                                                | 55.6%          | 62.1%   | -10.5%         |
| ADR                                                  | \$358   | \$362   | -1.0%                                       | ADR                              | \$893   | \$836                             | 6.9%                                                      | ADR                                                           | \$503          | \$504   | <b>-0.1%</b>   |
| RevPar                                               | \$227   | \$249   | -8.9%                                       | RevPar                           | \$373   | \$422                             | -11.6%                                                    | RevPar                                                        | \$280          | \$313   | -10.6%         |
| Next 6 Months Performance Year over                  |         |         |                                             | Next 6 Months Performance        |         |                                   | Year over                                                 | Next 6 Months Performance                                     |                |         | Year over Year |
| (Feb '23 - Jul '23)                                  | 2023    | 2022    | Year % Diff                                 | (Feb '23 - Jul '23)              | 2023    | 2022                              | Year % Diff                                               | (Feb '23 - Jul '23)                                           | 2023           | 2022    | % Diff         |
| Paid Occupancy                                       | 35.3%   | 36.3%   | -2.7%                                       | Paid Occupancy                   | 31.8%   | 33.0%                             | -3.4%                                                     | Paid Occupancy                                                | 34.1%          | 35.2%   | -2.9%          |