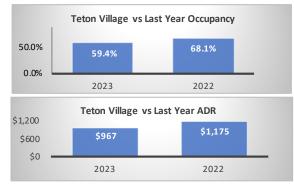

## Period: Bookings as of 03/31/2023

| Jackson - Segment                                    |         |         |                                            | Teton Village - Segment          |         |                                |                                                    | Jackson + Teton Village Combined - Segment, (Excluding Parks) |                |                |                |
|------------------------------------------------------|---------|---------|--------------------------------------------|----------------------------------|---------|--------------------------------|----------------------------------------------------|---------------------------------------------------------------|----------------|----------------|----------------|
| March Performance                                    |         |         | Year over                                  | March Performance                |         |                                | Year over                                          | March Performance                                             |                |                | Year over Year |
|                                                      | 2023    | 2022    | Year % Diff                                |                                  | 2023    | 2022                           | Year % Diff                                        |                                                               | 2023           | 2022           | % Diff         |
| Paid Occupancy                                       | 67.3%   | 74.0%   | -9.0%                                      | Paid Occupancy                   | 59.4%   | 68.1%                          | -12.8%                                             | Paid Occupancy                                                | 64.7%          | 72.1%          | -10.2%         |
| ADR                                                  | \$260   | \$288   | -9.6%                                      | ADR                              | \$967   | \$1,175                        | -17.7%                                             | ADR                                                           | \$471          | \$554          | -14.9%         |
| RevPar                                               | \$175   | \$213   | -17.7%                                     | RevPar                           | \$575   | \$800                          | -28.2%                                             | RevPar                                                        | \$305          | \$399          | -23.5%         |
| Paid & Unpaid (DOR)<br>Occupancy                     | 69.9%   | 74.3%   | -5.9%                                      | Paid & Unpaid (DOR)<br>Occupancy | 62.7%   | 65.2%                          | -3.8%                                              | Paid & Unpaid (DOR)<br>Occupancy                              | 67.2%          | 71.1%          | -5.5%          |
| Booking Pace                                         | 10.5%   | 8.3%    | 21.1%                                      | Booking Pace                     | 4.5%    | 3.6%                           | 24.6%                                              | Booking Pace                                                  | 8.2%           | 6.8%           | 20.7%          |
| Next Month Performance (April) Year over             |         |         | Next Month Performance (April) Year over   |                                  |         | Next Month Performance (April) |                                                    |                                                               | Year over Year |                |                |
|                                                      | 2023    | 2022    | Year % Diff                                |                                  | 2023    | 2022                           | Year % Diff                                        |                                                               | 2023           | 2022           | % Diff         |
| Paid Occupancy                                       | 24.2%   | 24.0%   | 1.0%                                       | Paid Occupancy                   | 11.5%   | 8.4%                           | 37.0%                                              | Paid Occupancy                                                | 7.8%           | 11.2%          | -30.6%         |
| Prior 6 Months to Date (Oct '22 - Mar '23) Year over |         |         | Prior 6 Months to Date (Oct '22 - Mar '23) |                                  |         | Year over                      | Prior 6 Months to Date (Oct '22 - Mar '23) Year ov |                                                               |                | Year over Year |                |
|                                                      | 2022/23 | 2021/22 | Year % Diff                                |                                  | 2022/23 | 2021/22                        | Year % Diff                                        |                                                               | 2022/23        | 2021/22        | % Diff         |
| Paid Occupancy                                       | 57.6%   | 63.9%   | -9.8%                                      | Paid Occupancy                   | 42.8%   | 48.3%                          | -11.3%                                             | Paid Occupancy                                                | 52.4%          | 58.3%          | -10.1%         |
| ADR                                                  | \$269   | \$295   | -8.8%                                      | ADR                              | \$969   | \$1,033                        | -6.2%                                              | ADR                                                           | \$470          | \$512          | -8.2%          |
| RevPar                                               | \$155   | \$188   | -17.7%                                     | RevPar                           | \$415   | \$499                          | -16.8%                                             | RevPar                                                        | \$246          | \$299          | -17.5%         |
| Next 6 Months Performance Year over                  |         |         | Next 6 Months Performance Year of          |                                  |         | Year over                      | Next 6 Months Performance                          |                                                               |                | Year over Year |                |
| (Apr '23 - Sep '23)                                  | 2023    | 2022    | Year % Diff                                | (Apr '23 - Sep '23)              | 2023    | 2022                           | Year % Diff                                        | (Apr '23 - Sep '23)                                           | 2023           | 2022           | % Diff         |
| Paid Occupancy                                       | 38.5%   | 41.8%   | -7.8%                                      | Paid Occupancy                   | 27.8%   | 29.4%                          | -5.3%                                              | Paid Occupancy                                                | 34.9%          | 37.7%          | -7.5%          |