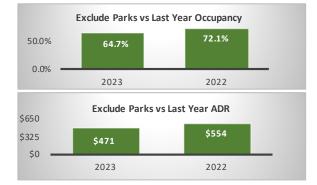

## Period: Bookings as of 03/31/2023

| Jackson - Segment                                    |         |         |                                            | Teton Village - Segment          |         |                                |                                                    | Jackson + Teton Village Combined - Segment, (Excluding Parks) |                |                |                |
|------------------------------------------------------|---------|---------|--------------------------------------------|----------------------------------|---------|--------------------------------|----------------------------------------------------|---------------------------------------------------------------|----------------|----------------|----------------|
| March Performance                                    |         |         | Year over                                  | March Performance                |         |                                | Year over                                          | March Performance                                             |                |                | Year over Year |
|                                                      | 2023    | 2022    | Year % Diff                                |                                  | 2023    | 2022                           | Year % Diff                                        |                                                               | 2023           | 2022           | % Diff         |
| Paid Occupancy                                       | 67.3%   | 74.0%   | -9.0%                                      | Paid Occupancy                   | 59.4%   | 68.1%                          | -12.8%                                             | Paid Occupancy                                                | 64.7%          | 72.1%          | -10.2%         |
| ADR                                                  | \$260   | \$288   | -9.6%                                      | ADR                              | \$967   | \$1,175                        | -17.7%                                             | ADR                                                           | \$471          | \$554          | -14.9%         |
| RevPar                                               | \$175   | \$213   | -17.7%                                     | RevPar                           | \$575   | \$800                          | -28.2%                                             | RevPar                                                        | \$305          | \$399          | -23.5%         |
| Paid & Unpaid (DOR)<br>Occupancy                     | 69.9%   | 74.3%   | -5.9%                                      | Paid & Unpaid (DOR)<br>Occupancy | 62.7%   | 65.2%                          | -3.8%                                              | Paid & Unpaid (DOR)<br>Occupancy                              | 67.2%          | 71.1%          | -5.5%          |
| Booking Pace                                         | 10.5%   | 8.3%    | 21.1%                                      | Booking Pace                     | 4.5%    | 3.6%                           | 24.6%                                              | Booking Pace                                                  | 8.2%           | 6.8%           | 20.7%          |
| Next Month Performance (April) Year over             |         |         | Next Month Performance (April) Year over   |                                  |         | Next Month Performance (April) |                                                    |                                                               | Year over Year |                |                |
|                                                      | 2023    | 2022    | Year % Diff                                |                                  | 2023    | 2022                           | Year % Diff                                        |                                                               | 2023           | 2022           | % Diff         |
| Paid Occupancy                                       | 24.2%   | 24.0%   | 1.0%                                       | Paid Occupancy                   | 11.5%   | 8.4%                           | 37.0%                                              | Paid Occupancy                                                | 7.8%           | 11.2%          | -30.6%         |
| Prior 6 Months to Date (Oct '22 - Mar '23) Year over |         |         | Prior 6 Months to Date (Oct '22 - Mar '23) |                                  |         | Year over                      | Prior 6 Months to Date (Oct '22 - Mar '23) Year ov |                                                               |                | Year over Year |                |
|                                                      | 2022/23 | 2021/22 | Year % Diff                                |                                  | 2022/23 | 2021/22                        | Year % Diff                                        |                                                               | 2022/23        | 2021/22        | % Diff         |
| Paid Occupancy                                       | 57.6%   | 63.9%   | -9.8%                                      | Paid Occupancy                   | 42.8%   | 48.3%                          | -11.3%                                             | Paid Occupancy                                                | 52.4%          | 58.3%          | -10.1%         |
| ADR                                                  | \$269   | \$295   | -8.8%                                      | ADR                              | \$969   | \$1,033                        | -6.2%                                              | ADR                                                           | \$470          | \$512          | -8.2%          |
| RevPar                                               | \$155   | \$188   | -17.7%                                     | RevPar                           | \$415   | \$499                          | -16.8%                                             | RevPar                                                        | \$246          | \$299          | -17.5%         |
| Next 6 Months Performance Year over                  |         |         | Next 6 Months Performance Year of          |                                  |         | Year over                      | Next 6 Months Performance                          |                                                               |                | Year over Year |                |
| (Apr '23 - Sep '23)                                  | 2023    | 2022    | Year % Diff                                | (Apr '23 - Sep '23)              | 2023    | 2022                           | Year % Diff                                        | (Apr '23 - Sep '23)                                           | 2023           | 2022           | % Diff         |
| Paid Occupancy                                       | 38.5%   | 41.8%   | -7.8%                                      | Paid Occupancy                   | 27.8%   | 29.4%                          | -5.3%                                              | Paid Occupancy                                                | 34.9%          | 37.7%          | -7.5%          |