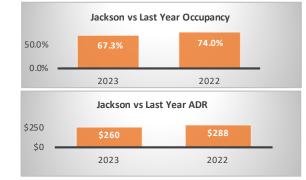

## Period: Bookings as of 03/31/2023

| Jackson - Segment                                    |         |         |                                            | Teton Village - Segment          |         |                                |                                                    | Jackson + Teton Village Combined - Segment, (Excluding Parks) |                |                |                |
|------------------------------------------------------|---------|---------|--------------------------------------------|----------------------------------|---------|--------------------------------|----------------------------------------------------|---------------------------------------------------------------|----------------|----------------|----------------|
| March Performance                                    |         |         | Year over                                  | March Performance                |         |                                | Year over                                          | March Performance                                             |                |                | Year over Year |
|                                                      | 2023    | 2022    | Year % Diff                                |                                  | 2023    | 2022                           | Year % Diff                                        |                                                               | 2023           | 2022           | % Diff         |
| Paid Occupancy                                       | 67.3%   | 74.0%   | -9.0%                                      | Paid Occupancy                   | 59.4%   | 68.1%                          | -12.8%                                             | Paid Occupancy                                                | 64.7%          | 72.1%          | -10.2%         |
| ADR                                                  | \$260   | \$288   | -9.6%                                      | ADR                              | \$967   | \$1,175                        | -17.7%                                             | ADR                                                           | \$471          | \$554          | -14.9%         |
| RevPar                                               | \$175   | \$213   | -17.7%                                     | RevPar                           | \$575   | \$800                          | -28.2%                                             | RevPar                                                        | \$305          | \$399          | -23.5%         |
| Paid & Unpaid (DOR)<br>Occupancy                     | 69.9%   | 74.3%   | -5.9%                                      | Paid & Unpaid (DOR)<br>Occupancy | 62.7%   | 65.2%                          | -3.8%                                              | Paid & Unpaid (DOR)<br>Occupancy                              | 67.2%          | 71.1%          | -5.5%          |
| Booking Pace                                         | 10.5%   | 8.3%    | 21.1%                                      | Booking Pace                     | 4.5%    | 3.6%                           | 24.6%                                              | Booking Pace                                                  | 8.2%           | 6.8%           | 20.7%          |
| Next Month Performance (April) Year over             |         |         | Next Month Performance (April) Year over   |                                  |         | Next Month Performance (April) |                                                    |                                                               | Year over Year |                |                |
|                                                      | 2023    | 2022    | Year % Diff                                |                                  | 2023    | 2022                           | Year % Diff                                        |                                                               | 2023           | 2022           | % Diff         |
| Paid Occupancy                                       | 24.2%   | 24.0%   | 1.0%                                       | Paid Occupancy                   | 11.5%   | 8.4%                           | 37.0%                                              | Paid Occupancy                                                | 7.8%           | 11.2%          | -30.6%         |
| Prior 6 Months to Date (Oct '22 - Mar '23) Year over |         |         | Prior 6 Months to Date (Oct '22 - Mar '23) |                                  |         | Year over                      | Prior 6 Months to Date (Oct '22 - Mar '23) Year ov |                                                               |                | Year over Year |                |
|                                                      | 2022/23 | 2021/22 | Year % Diff                                |                                  | 2022/23 | 2021/22                        | Year % Diff                                        |                                                               | 2022/23        | 2021/22        | % Diff         |
| Paid Occupancy                                       | 57.6%   | 63.9%   | -9.8%                                      | Paid Occupancy                   | 42.8%   | 48.3%                          | -11.3%                                             | Paid Occupancy                                                | 52.4%          | 58.3%          | -10.1%         |
| ADR                                                  | \$269   | \$295   | -8.8%                                      | ADR                              | \$969   | \$1,033                        | -6.2%                                              | ADR                                                           | \$470          | \$512          | -8.2%          |
| RevPar                                               | \$155   | \$188   | -17.7%                                     | RevPar                           | \$415   | \$499                          | -16.8%                                             | RevPar                                                        | \$246          | \$299          | -17.5%         |
| Next 6 Months Performance Year over                  |         |         | Next 6 Months Performance Year of          |                                  |         | Year over                      | Next 6 Months Performance                          |                                                               |                | Year over Year |                |
| (Apr '23 - Sep '23)                                  | 2023    | 2022    | Year % Diff                                | (Apr '23 - Sep '23)              | 2023    | 2022                           | Year % Diff                                        | (Apr '23 - Sep '23)                                           | 2023           | 2022           | % Diff         |
| Paid Occupancy                                       | 38.5%   | 41.8%   | -7.8%                                      | Paid Occupancy                   | 27.8%   | 29.4%                          | -5.3%                                              | Paid Occupancy                                                | 34.9%          | 37.7%          | -7.5%          |