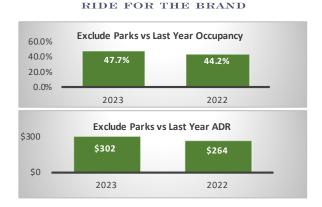

## Period: Bookings as of 05/31/2023

| Jackson - Segment                                    |         |         |                                                | Teton Village - Segment |         |                           |                                            | Jackson + Teton Village Combined - Segment, (Excluding Parks) |                |                |                |
|------------------------------------------------------|---------|---------|------------------------------------------------|-------------------------|---------|---------------------------|--------------------------------------------|---------------------------------------------------------------|----------------|----------------|----------------|
| May Performance                                      |         |         | Year over                                      | May Performance         |         |                           | Year over                                  | May Performance                                               |                |                | Year over Year |
|                                                      | 2023    | 2022    | Year % Diff                                    |                         | 2023    | 2022                      | Year % Diff                                |                                                               | 2023           | 2022           | % Diff         |
| Paid Occupancy                                       | 58.8%   | 56.4%   | 4.4%                                           | Paid Occupancy          | 24.2%   | 13.5%                     | 79.6%                                      | Paid Occupancy                                                | 47.7%          | 44.2%          | 8.1%           |
| ADR                                                  | \$268   | \$263   | 1.6%                                           | ADR                     | \$480   | \$274                     | 75.3%                                      | ADR                                                           | \$302          | \$264          | 14.3%          |
| RevPar                                               | \$157   | \$148   | 6.0%                                           | RevPar                  | \$116   | \$37                      | 214.8%                                     | RevPar                                                        | \$144          | \$117          | 23.6%          |
| Paid & Unpaid (DOR)                                  | FO 30/  | FO 00/  | 0.3%                                           | Paid & Unpaid (DOR)     | 27.8%   | 20.0%                     | 38.7%                                      | Paid & Unpaid (DOR)                                           | 49.0%          | 46.9%          | 4.3%           |
| Occupancy                                            | 59.2%   | 59.0%   | 0.3%                                           | Occupancy               |         |                           |                                            | Occupancy                                                     |                |                |                |
| Booking Pace                                         | 7.0%    | 6.6%    | 7.3%                                           | Booking Pace            | 6.0%    | 3.6%                      | 68.2%                                      | Booking Pace                                                  | 6.8%           | 5.6%           | 20.3%          |
| Next Month Performance (June) Year over              |         |         | Next Month Performance (June) Year of          |                         |         | Year over                 | Next Month Performance (June)              |                                                               |                | Year over Year |                |
|                                                      | 2023    | 2022    | Year % Diff                                    |                         | 2023    | 2022                      | Year % Diff                                |                                                               | 2023           | 2022           | % Diff         |
| Paid Occupancy                                       | 74.6%   | 59.0%   | 26.5%                                          | Paid Occupancy          | 50.2%   | 35.2%                     | 42.7%                                      | Paid Occupancy                                                | 7.8%           | 11.2%          | -30.6%         |
| Prior 6 Months to Date (Dec '22 - May '23) Year over |         |         | Prior 6 Months to Date (Dec '22 - May '23) Yea |                         |         | Year over                 | Prior 6 Months to Date (Dec '22 - May '23) |                                                               |                | Year over Year |                |
|                                                      | 2022/23 | 2021/22 | Year % Diff                                    |                         | 2022/23 | 2021/22                   | Year % Diff                                |                                                               | 2022/23        | 2021/22        | % Diff         |
| Paid Occupancy                                       | 58.6%   | 61.5%   | -4.7%                                          | Paid Occupancy          | 45.2%   | 46.8%                     | -3.5%                                      | Paid Occupancy                                                | 54.1%          | 56.7%          | -4.5%          |
| ADR                                                  | \$269   | \$288   | -6.5%                                          | ADR                     | \$953   | \$1,084                   | -12.1%                                     | ADR                                                           | \$460          | \$505          | -8.9%          |
| RevPar                                               | \$158   | \$177   | -11.0%                                         | RevPar                  | \$431   | \$508                     | -15.2%                                     | RevPar                                                        | \$249          | \$286          | -13.0%         |
| Next 6 Months Performance Year over                  |         |         | Next 6 Months Performance Year over            |                         |         | Next 6 Months Performance |                                            |                                                               | Year over Year |                |                |
| (Jun '23 - Nov '23)                                  | 2023    | 2022    | Year % Diff                                    | (Jun '23 - Nov '23)     | 2023    | 2022                      | Year % Diff                                | (Jun '23 - Nov '23)                                           | 2023           | 2022           | % Diff         |
| Paid Occupancy                                       | 44.0%   | 44.6%   | -1.3%                                          | Paid Occupancy          | 34.9%   | 33.9%                     | 2.9%                                       | Paid Occupancy                                                | 40.7%          | 40.7%          | -0.1%          |