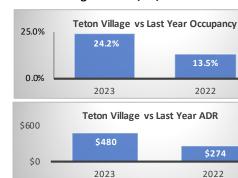

## Period: Bookings as of 05/31/2023

| Jackson - Segment                                    |         |         |                                                | Teton Village - Segment |         |                           |                                            | Jackson + Teton Village Combined - Segment, (Excluding Parks) |                |                |                |
|------------------------------------------------------|---------|---------|------------------------------------------------|-------------------------|---------|---------------------------|--------------------------------------------|---------------------------------------------------------------|----------------|----------------|----------------|
| May Performance                                      |         |         | Year over                                      | May Performance         |         |                           | Year over                                  | May Performance                                               |                |                | Year over Year |
|                                                      | 2023    | 2022    | Year % Diff                                    |                         | 2023    | 2022                      | Year % Diff                                |                                                               | 2023           | 2022           | % Diff         |
| Paid Occupancy                                       | 58.8%   | 56.4%   | 4.4%                                           | Paid Occupancy          | 24.2%   | 13.5%                     | 79.6%                                      | Paid Occupancy                                                | 47.7%          | 44.2%          | 8.1%           |
| ADR                                                  | \$268   | \$263   | 1.6%                                           | ADR                     | \$480   | \$274                     | 75.3%                                      | ADR                                                           | \$302          | \$264          | 14.3%          |
| RevPar                                               | \$157   | \$148   | 6.0%                                           | RevPar                  | \$116   | \$37                      | 214.8%                                     | RevPar                                                        | \$144          | \$117          | 23.6%          |
| Paid & Unpaid (DOR)                                  | FO 30/  | FO 00/  | 0.3%                                           | Paid & Unpaid (DOR)     | 27.8%   | 20.0%                     | 38.7%                                      | Paid & Unpaid (DOR)                                           | 49.0%          | 46.9%          | 4.3%           |
| Occupancy                                            | 59.2%   | 59.0%   | 0.3%                                           | Occupancy               |         |                           |                                            | Occupancy                                                     |                |                |                |
| Booking Pace                                         | 7.0%    | 6.6%    | 7.3%                                           | Booking Pace            | 6.0%    | 3.6%                      | 68.2%                                      | Booking Pace                                                  | 6.8%           | 5.6%           | 20.3%          |
| Next Month Performance (June) Year over              |         |         | Next Month Performance (June) Year of          |                         |         | Year over                 | Next Month Performance (June)              |                                                               |                | Year over Year |                |
|                                                      | 2023    | 2022    | Year % Diff                                    |                         | 2023    | 2022                      | Year % Diff                                |                                                               | 2023           | 2022           | % Diff         |
| Paid Occupancy                                       | 74.6%   | 59.0%   | 26.5%                                          | Paid Occupancy          | 50.2%   | 35.2%                     | 42.7%                                      | Paid Occupancy                                                | 7.8%           | 11.2%          | -30.6%         |
| Prior 6 Months to Date (Dec '22 - May '23) Year over |         |         | Prior 6 Months to Date (Dec '22 - May '23) Yea |                         |         | Year over                 | Prior 6 Months to Date (Dec '22 - May '23) |                                                               |                | Year over Year |                |
|                                                      | 2022/23 | 2021/22 | Year % Diff                                    |                         | 2022/23 | 2021/22                   | Year % Diff                                |                                                               | 2022/23        | 2021/22        | % Diff         |
| Paid Occupancy                                       | 58.6%   | 61.5%   | -4.7%                                          | Paid Occupancy          | 45.2%   | 46.8%                     | -3.5%                                      | Paid Occupancy                                                | 54.1%          | 56.7%          | -4.5%          |
| ADR                                                  | \$269   | \$288   | -6.5%                                          | ADR                     | \$953   | \$1,084                   | -12.1%                                     | ADR                                                           | \$460          | \$505          | -8.9%          |
| RevPar                                               | \$158   | \$177   | -11.0%                                         | RevPar                  | \$431   | \$508                     | -15.2%                                     | RevPar                                                        | \$249          | \$286          | -13.0%         |
| Next 6 Months Performance Year over                  |         |         | Next 6 Months Performance Year over            |                         |         | Next 6 Months Performance |                                            |                                                               | Year over Year |                |                |
| (Jun '23 - Nov '23)                                  | 2023    | 2022    | Year % Diff                                    | (Jun '23 - Nov '23)     | 2023    | 2022                      | Year % Diff                                | (Jun '23 - Nov '23)                                           | 2023           | 2022           | % Diff         |
| Paid Occupancy                                       | 44.0%   | 44.6%   | -1.3%                                          | Paid Occupancy          | 34.9%   | 33.9%                     | 2.9%                                       | Paid Occupancy                                                | 40.7%          | 40.7%          | -0.1%          |