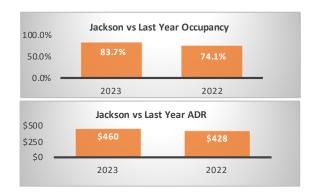

## Period: Bookings as of 06/30/2023

| Jackson - Segment                                    |       |       |                                            | Teton Village - Segment       |       |                               |                                            | Jackson + Teton Village Combined - Segment, (Excluding Parks) |                |                |                |
|------------------------------------------------------|-------|-------|--------------------------------------------|-------------------------------|-------|-------------------------------|--------------------------------------------|---------------------------------------------------------------|----------------|----------------|----------------|
| June Performance                                     |       |       | Year over                                  | June Performance              |       |                               | Year over                                  | June Performance                                              |                |                | Year over Year |
|                                                      | 2023  | 2022  | Year % Diff                                |                               | 2023  | 2022                          | Year % Diff                                |                                                               | 2023           | 2022           | % Diff         |
| Paid Occupancy                                       | 83.7% | 74.1% | 12.9%                                      | Paid Occupancy                | 53.1% | 39.0%                         | 36.3%                                      | Paid Occupancy                                                | 73.3%          | 62.5%          | 17.4%          |
| ADR                                                  | \$460 | \$428 | 7.4%                                       | ADR                           | \$740 | \$472                         | 56.8%                                      | ADR                                                           | \$529          | \$437          | 20.9%          |
| RevPar                                               | \$385 | \$317 | 21.3%                                      | RevPar                        | \$393 | \$184                         | 113.7%                                     | RevPar                                                        | \$388          | \$273          | 41.9%          |
| Paid & Unpaid (DOR) Occupancy                        | 84.2% | 75.4% | 11.7%                                      | Paid & Unpaid (DOR) Occupancy | 57.8% | 40.2%                         | 43.6%                                      | Paid & Unpaid (DOR) Occupancy                                 | 75.1%          | 62.7%          | 19.9%          |
| Booking Pace                                         | 8.2%  | 4.9%  | 65.8%                                      | Booking Pace                  | 1.4%  | 2.6%                          | -44.4%                                     | Booking Pace                                                  | 5.8%           | 4.1%           | 39.5%          |
| Next Month Performance (July) Year over              |       |       | Next Month Performance (July) Year over    |                               |       | Next Month Performance (July) |                                            |                                                               | Year over Year |                |                |
|                                                      | 2023  | 2022  | Year % Diff                                |                               | 2023  | 2022                          | Year % Diff                                |                                                               | 2023           | 2022           | % Diff         |
| Paid Occupancy                                       | 74.6% | 75.0% | -0.5%                                      | Paid Occupancy                | 53.2% | 60.4%                         | -11.9%                                     | Paid Occupancy                                                | 7.8%           | 11.2%          | -30.6%         |
| Prior 6 Months to Date (Jan '23 - Jun '23) Year over |       |       | Prior 6 Months to Date (Jan '23 - Jun '23) |                               |       | Year over                     | Prior 6 Months to Date (Jan '23 - Jun '23) |                                                               |                | Year over Year |                |
|                                                      | 2023  | 2022  | Year % Diff                                |                               | 2023  | 2022                          | Year % Diff                                |                                                               | 2023           | 2022           | % Diff         |
| Paid Occupancy                                       | 65.5% | 65.0% | 0.8%                                       | Paid Occupancy                | 46.9% | 45.7%                         | 2.8%                                       | Paid Occupancy                                                | 59.3%          | 58.8%          | 0.8%           |
| ADR                                                  | \$303 | \$306 | -0.7%                                      | ADR                           | \$888 | \$975                         | -8.9%                                      | ADR                                                           | \$458          | \$473          | -3.1%          |
| RevPar                                               | \$199 | \$199 | 0.0%                                       | RevPar                        | \$416 | \$445                         | -6.4%                                      | RevPar                                                        | \$272          | \$278          | -2.3%          |
| Next 6 Months Performance Year over                  |       |       | Next 6 Months Performance Year over        |                               |       |                               | Next 6 Months Performance                  |                                                               |                | Year over Year |                |
| (Jul '23 - Dec '23)                                  | 2023  | 2022  | Year % Diff                                | (Jul '23 - Dec '23)           | 2023  | 2022                          | Year % Diff                                | (Jul '23 - Dec '23)                                           | 2023           | 2022           | % Diff         |
| Paid Occupancy                                       | 39.1% | 39.0% | 0.2%                                       | Paid Occupancy                | 29.4% | 31.9%                         | -7.9%                                      | Paid Occupancy                                                | 35.5%          | 36.4%          | -2.4%          |