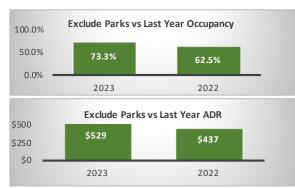

## Period: Bookings as of 06/30/2023

| Jackson - Segment                                    |       |       |                                            | Teton Village - Segment       |       |                               |                                            | Jackson + Teton Village Combined - Segment, (Excluding Parks) |                |                |                |
|------------------------------------------------------|-------|-------|--------------------------------------------|-------------------------------|-------|-------------------------------|--------------------------------------------|---------------------------------------------------------------|----------------|----------------|----------------|
| June Performance                                     |       |       | Year over                                  | June Performance              |       |                               | Year over                                  | June Performance                                              |                |                | Year over Year |
|                                                      | 2023  | 2022  | Year % Diff                                |                               | 2023  | 2022                          | Year % Diff                                |                                                               | 2023           | 2022           | % Diff         |
| Paid Occupancy                                       | 83.7% | 74.1% | 12.9%                                      | Paid Occupancy                | 53.1% | 39.0%                         | 36.3%                                      | Paid Occupancy                                                | 73.3%          | 62.5%          | 17.4%          |
| ADR                                                  | \$460 | \$428 | 7.4%                                       | ADR                           | \$740 | \$472                         | 56.8%                                      | ADR                                                           | \$529          | \$437          | 20.9%          |
| RevPar                                               | \$385 | \$317 | 21.3%                                      | RevPar                        | \$393 | \$184                         | 113.7%                                     | RevPar                                                        | \$388          | \$273          | 41.9%          |
| Paid & Unpaid (DOR) Occupancy                        | 84.2% | 75.4% | 11.7%                                      | Paid & Unpaid (DOR) Occupancy | 57.8% | 40.2%                         | 43.6%                                      | Paid & Unpaid (DOR) Occupancy                                 | 75.1%          | 62.7%          | 19.9%          |
| Booking Pace                                         | 8.2%  | 4.9%  | 65.8%                                      | Booking Pace                  | 1.4%  | 2.6%                          | -44.4%                                     | Booking Pace                                                  | 5.8%           | 4.1%           | 39.5%          |
| Next Month Performance (July) Year over              |       |       | Next Month Performance (July) Year over    |                               |       | Next Month Performance (July) |                                            |                                                               | Year over Year |                |                |
|                                                      | 2023  | 2022  | Year % Diff                                |                               | 2023  | 2022                          | Year % Diff                                |                                                               | 2023           | 2022           | % Diff         |
| Paid Occupancy                                       | 74.6% | 75.0% | -0.5%                                      | Paid Occupancy                | 53.2% | 60.4%                         | -11.9%                                     | Paid Occupancy                                                | 7.8%           | 11.2%          | -30.6%         |
| Prior 6 Months to Date (Jan '23 - Jun '23) Year over |       |       | Prior 6 Months to Date (Jan '23 - Jun '23) |                               |       | Year over                     | Prior 6 Months to Date (Jan '23 - Jun '23) |                                                               |                | Year over Year |                |
|                                                      | 2023  | 2022  | Year % Diff                                |                               | 2023  | 2022                          | Year % Diff                                |                                                               | 2023           | 2022           | % Diff         |
| Paid Occupancy                                       | 65.5% | 65.0% | 0.8%                                       | Paid Occupancy                | 46.9% | 45.7%                         | 2.8%                                       | Paid Occupancy                                                | 59.3%          | 58.8%          | 0.8%           |
| ADR                                                  | \$303 | \$306 | -0.7%                                      | ADR                           | \$888 | \$975                         | -8.9%                                      | ADR                                                           | \$458          | \$473          | -3.1%          |
| RevPar                                               | \$199 | \$199 | 0.0%                                       | RevPar                        | \$416 | \$445                         | -6.4%                                      | RevPar                                                        | \$272          | \$278          | -2.3%          |
| Next 6 Months Performance Year over                  |       |       | Next 6 Months Performance Year over        |                               |       |                               | Next 6 Months Performance                  |                                                               |                | Year over Year |                |
| (Jul '23 - Dec '23)                                  | 2023  | 2022  | Year % Diff                                | (Jul '23 - Dec '23)           | 2023  | 2022                          | Year % Diff                                | (Jul '23 - Dec '23)                                           | 2023           | 2022           | % Diff         |
| Paid Occupancy                                       | 39.1% | 39.0% | 0.2%                                       | Paid Occupancy                | 29.4% | 31.9%                         | -7.9%                                      | Paid Occupancy                                                | 35.5%          | 36.4%          | -2.4%          |