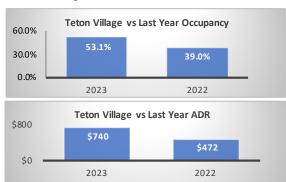

## Period: Bookings as of 06/30/2023

| Jackson - Segment                                    |       |       |                                            | Teton Village - Segment       |       |                               |                                            | Jackson + Teton Village Combined - Segment, (Excluding Parks) |                |                |                |
|------------------------------------------------------|-------|-------|--------------------------------------------|-------------------------------|-------|-------------------------------|--------------------------------------------|---------------------------------------------------------------|----------------|----------------|----------------|
| June Performance                                     |       |       | Year over                                  | June Performance              |       |                               | Year over                                  | June Performance                                              |                |                | Year over Year |
|                                                      | 2023  | 2022  | Year % Diff                                |                               | 2023  | 2022                          | Year % Diff                                |                                                               | 2023           | 2022           | % Diff         |
| Paid Occupancy                                       | 83.7% | 74.1% | 12.9%                                      | Paid Occupancy                | 53.1% | 39.0%                         | 36.3%                                      | Paid Occupancy                                                | 73.3%          | 62.5%          | 17.4%          |
| ADR                                                  | \$460 | \$428 | 7.4%                                       | ADR                           | \$740 | \$472                         | 56.8%                                      | ADR                                                           | \$529          | \$437          | 20.9%          |
| RevPar                                               | \$385 | \$317 | 21.3%                                      | RevPar                        | \$393 | \$184                         | 113.7%                                     | RevPar                                                        | \$388          | \$273          | 41.9%          |
| Paid & Unpaid (DOR) Occupancy                        | 84.2% | 75.4% | 11.7%                                      | Paid & Unpaid (DOR) Occupancy | 57.8% | 40.2%                         | 43.6%                                      | Paid & Unpaid (DOR) Occupancy                                 | 75.1%          | 62.7%          | 19.9%          |
| Booking Pace                                         | 8.2%  | 4.9%  | 65.8%                                      | Booking Pace                  | 1.4%  | 2.6%                          | -44.4%                                     | Booking Pace                                                  | 5.8%           | 4.1%           | 39.5%          |
| Next Month Performance (July) Year over              |       |       | Next Month Performance (July) Year over    |                               |       | Next Month Performance (July) |                                            |                                                               | Year over Year |                |                |
|                                                      | 2023  | 2022  | Year % Diff                                |                               | 2023  | 2022                          | Year % Diff                                |                                                               | 2023           | 2022           | % Diff         |
| Paid Occupancy                                       | 74.6% | 75.0% | -0.5%                                      | Paid Occupancy                | 53.2% | 60.4%                         | -11.9%                                     | Paid Occupancy                                                | 7.8%           | 11.2%          | -30.6%         |
| Prior 6 Months to Date (Jan '23 - Jun '23) Year over |       |       | Prior 6 Months to Date (Jan '23 - Jun '23) |                               |       | Year over                     | Prior 6 Months to Date (Jan '23 - Jun '23) |                                                               |                | Year over Year |                |
|                                                      | 2023  | 2022  | Year % Diff                                |                               | 2023  | 2022                          | Year % Diff                                |                                                               | 2023           | 2022           | % Diff         |
| Paid Occupancy                                       | 65.5% | 65.0% | 0.8%                                       | Paid Occupancy                | 46.9% | 45.7%                         | 2.8%                                       | Paid Occupancy                                                | 59.3%          | 58.8%          | 0.8%           |
| ADR                                                  | \$303 | \$306 | -0.7%                                      | ADR                           | \$888 | \$975                         | -8.9%                                      | ADR                                                           | \$458          | \$473          | -3.1%          |
| RevPar                                               | \$199 | \$199 | 0.0%                                       | RevPar                        | \$416 | \$445                         | -6.4%                                      | RevPar                                                        | \$272          | \$278          | -2.3%          |
| Next 6 Months Performance Year over                  |       |       | Next 6 Months Performance Year over        |                               |       |                               | Next 6 Months Performance                  |                                                               |                | Year over Year |                |
| (Jul '23 - Dec '23)                                  | 2023  | 2022  | Year % Diff                                | (Jul '23 - Dec '23)           | 2023  | 2022                          | Year % Diff                                | (Jul '23 - Dec '23)                                           | 2023           | 2022           | % Diff         |
| Paid Occupancy                                       | 39.1% | 39.0% | 0.2%                                       | Paid Occupancy                | 29.4% | 31.9%                         | -7.9%                                      | Paid Occupancy                                                | 35.5%          | 36.4%          | -2.4%          |