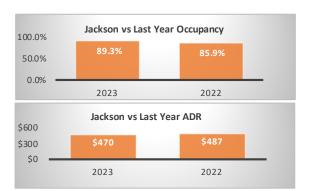

## Period: Bookings as of 08/31/2023

| Jackson - Segment                                    |         |         |                                            | Teton Village - Segment       |         |           |                                            | Jackson + Teton Village Combined - Segment, (Excluding Parks) |         |                |                |
|------------------------------------------------------|---------|---------|--------------------------------------------|-------------------------------|---------|-----------|--------------------------------------------|---------------------------------------------------------------|---------|----------------|----------------|
| August Performance                                   |         |         | Year over                                  | August Performance            |         |           | Year over                                  | August Performance                                            |         |                | Year over Year |
|                                                      | 2023    | 2022    | Year % Diff                                |                               | 2023    | 2022      | Year % Diff                                |                                                               | 2023    | 2022           | % Diff         |
| Paid Occupancy                                       | 89.3%   | 85.9%   | 4.0%                                       | Paid Occupancy                | 63.7%   | 60.6%     | 5.1%                                       | Paid Occupancy                                                | 80.2%   | 76.7%          | 4.6%           |
| ADR                                                  | \$470   | \$487   | -3.5%                                      | ADR                           | \$825   | \$987     | -16.4%                                     | ADR                                                           | \$571   | \$631          | -9.6%          |
| RevPar                                               | \$420   | \$418   | 0.3%                                       | RevPar                        | \$526   | \$599     | -12.1%                                     | RevPar                                                        | \$458   | \$484          | -5.4%          |
| Paid & Unpaid (DOR) Occupancy                        | 89.6%   | 85.7%   | 4.5%                                       | Paid & Unpaid (DOR) Occupancy | 65.9%   | 58.5%     | 12.7%                                      | Paid & Unpaid (DOR) Occupancy                                 | 80.8%   | 75.8%          | 6.5%           |
| Booking Pace                                         | 8.6%    | 7.6%    | 13.2%                                      | Booking Pace                  | 6.1%    | 3.7%      | 64.2%                                      | Booking Pace                                                  | 7.5%    | 6.0%           | 24.9%          |
| Next Month Performance (September) Year over         |         |         | Next Month Performance (September) Year ov |                               |         | Year over | Next Month Performance (September)         |                                                               |         | Year over Year |                |
|                                                      | 2023    | 2022    | Year % Diff                                |                               | 2023    | 2022      | Year % Diff                                |                                                               | 2023    | 2022           | % Diff         |
| Paid Occupancy                                       | 80.9%   | 74.3%   | 9.0%                                       | Paid Occupancy                | 57.6%   | 51.4%     | 11.9%                                      | Paid Occupancy                                                | 7.8%    | 11.2%          | -30.6%         |
| Prior 6 Months to Date (Mar '23 - Aug '23) Year over |         |         | Prior 6 Months to Date (Mar '23 - Aug '23) |                               |         | Year over | Prior 6 Months to Date (Mar '23 - Aug '23) |                                                               |         | Year over Year |                |
|                                                      | 2023    | 2022    | Year % Diff                                |                               | 2023    | 2022      | Year % Diff                                |                                                               | 2023    | 2022           | % Diff         |
| Paid Occupancy                                       | 71.2%   | 69.4%   | 2.6%                                       | Paid Occupancy                | 46.9%   | 44.9%     | 4.4%                                       | Paid Occupancy                                                | 62.9%   | 61.3%          | 2.6%           |
| ADR                                                  | \$399   | \$400   | -0.1%                                      | ADR                           | \$818   | \$950     | -13.9%                                     | ADR                                                           | \$505   | \$532          | -4.9%          |
| RevPar                                               | \$284   | \$277   | 2.5%                                       | RevPar                        | \$383   | \$426     | -10.1%                                     | RevPar                                                        | \$318   | \$326          | -2.5%          |
| Next 6 Months Performance Year over                  |         |         | Next 6 Months Performance Year or          |                               |         | Year over | Next 6 Months Performance                  |                                                               |         | Year over Year |                |
| (Sep '23 - Feb '24)                                  | 2023/24 | 2022/23 | Year % Diff                                | (Sep '23 - Feb '24)           | 2023/24 | 2022/23   | Year % Diff                                | (Sep '23 - Feb '24)                                           | 2023/24 | 2022/23        | % Diff         |
| Paid Occupancy                                       | 30.3%   | 27.6%   | 9.5%                                       | Paid Occupancy                | 26.9%   | 24.8%     | 8.3%                                       | Paid Occupancy                                                | 29.0%   | 26.6%          | 9.0%           |