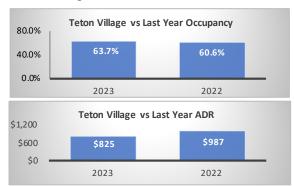

## Period: Bookings as of 08/31/2023

| Jackson - Segment                                    |         |         |                                            | Teton Village - Segment       |         |           |                                            | Jackson + Teton Village Combined - Segment, (Excluding Parks) |         |                |                |
|------------------------------------------------------|---------|---------|--------------------------------------------|-------------------------------|---------|-----------|--------------------------------------------|---------------------------------------------------------------|---------|----------------|----------------|
| August Performance                                   |         |         | Year over                                  | August Performance            |         |           | Year over                                  | August Performance                                            |         |                | Year over Year |
|                                                      | 2023    | 2022    | Year % Diff                                |                               | 2023    | 2022      | Year % Diff                                |                                                               | 2023    | 2022           | % Diff         |
| Paid Occupancy                                       | 89.3%   | 85.9%   | 4.0%                                       | Paid Occupancy                | 63.7%   | 60.6%     | 5.1%                                       | Paid Occupancy                                                | 80.2%   | 76.7%          | 4.6%           |
| ADR                                                  | \$470   | \$487   | -3.5%                                      | ADR                           | \$825   | \$987     | -16.4%                                     | ADR                                                           | \$571   | \$631          | -9.6%          |
| RevPar                                               | \$420   | \$418   | 0.3%                                       | RevPar                        | \$526   | \$599     | -12.1%                                     | RevPar                                                        | \$458   | \$484          | -5.4%          |
| Paid & Unpaid (DOR) Occupancy                        | 89.6%   | 85.7%   | 4.5%                                       | Paid & Unpaid (DOR) Occupancy | 65.9%   | 58.5%     | 12.7%                                      | Paid & Unpaid (DOR) Occupancy                                 | 80.8%   | 75.8%          | 6.5%           |
| Booking Pace                                         | 8.6%    | 7.6%    | 13.2%                                      | Booking Pace                  | 6.1%    | 3.7%      | 64.2%                                      | Booking Pace                                                  | 7.5%    | 6.0%           | 24.9%          |
| Next Month Performance (September) Year over         |         |         | Next Month Performance (September) Year ov |                               |         | Year over | Next Month Performance (September)         |                                                               |         | Year over Year |                |
|                                                      | 2023    | 2022    | Year % Diff                                |                               | 2023    | 2022      | Year % Diff                                |                                                               | 2023    | 2022           | % Diff         |
| Paid Occupancy                                       | 80.9%   | 74.3%   | 9.0%                                       | Paid Occupancy                | 57.6%   | 51.4%     | 11.9%                                      | Paid Occupancy                                                | 7.8%    | 11.2%          | -30.6%         |
| Prior 6 Months to Date (Mar '23 - Aug '23) Year over |         |         | Prior 6 Months to Date (Mar '23 - Aug '23) |                               |         | Year over | Prior 6 Months to Date (Mar '23 - Aug '23) |                                                               |         | Year over Year |                |
|                                                      | 2023    | 2022    | Year % Diff                                |                               | 2023    | 2022      | Year % Diff                                |                                                               | 2023    | 2022           | % Diff         |
| Paid Occupancy                                       | 71.2%   | 69.4%   | 2.6%                                       | Paid Occupancy                | 46.9%   | 44.9%     | 4.4%                                       | Paid Occupancy                                                | 62.9%   | 61.3%          | 2.6%           |
| ADR                                                  | \$399   | \$400   | -0.1%                                      | ADR                           | \$818   | \$950     | -13.9%                                     | ADR                                                           | \$505   | \$532          | -4.9%          |
| RevPar                                               | \$284   | \$277   | 2.5%                                       | RevPar                        | \$383   | \$426     | -10.1%                                     | RevPar                                                        | \$318   | \$326          | -2.5%          |
| Next 6 Months Performance Year over                  |         |         | Next 6 Months Performance Year or          |                               |         | Year over | Next 6 Months Performance                  |                                                               |         | Year over Year |                |
| (Sep '23 - Feb '24)                                  | 2023/24 | 2022/23 | Year % Diff                                | (Sep '23 - Feb '24)           | 2023/24 | 2022/23   | Year % Diff                                | (Sep '23 - Feb '24)                                           | 2023/24 | 2022/23        | % Diff         |
| Paid Occupancy                                       | 30.3%   | 27.6%   | 9.5%                                       | Paid Occupancy                | 26.9%   | 24.8%     | 8.3%                                       | Paid Occupancy                                                | 29.0%   | 26.6%          | 9.0%           |