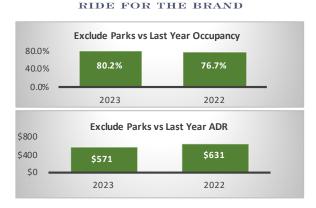

## Period: Bookings as of 08/31/2023

| Jackson - Segment                                    |         |         |                                            | Teton Village - Segment       |         |           |                                            | Jackson + Teton Village Combined - Segment, (Excluding Parks) |         |                |                |
|------------------------------------------------------|---------|---------|--------------------------------------------|-------------------------------|---------|-----------|--------------------------------------------|---------------------------------------------------------------|---------|----------------|----------------|
| August Performance                                   |         |         | Year over                                  | August Performance            |         |           | Year over                                  | August Performance                                            |         |                | Year over Year |
|                                                      | 2023    | 2022    | Year % Diff                                |                               | 2023    | 2022      | Year % Diff                                |                                                               | 2023    | 2022           | % Diff         |
| Paid Occupancy                                       | 89.3%   | 85.9%   | 4.0%                                       | Paid Occupancy                | 63.7%   | 60.6%     | 5.1%                                       | Paid Occupancy                                                | 80.2%   | 76.7%          | 4.6%           |
| ADR                                                  | \$470   | \$487   | -3.5%                                      | ADR                           | \$825   | \$987     | -16.4%                                     | ADR                                                           | \$571   | \$631          | -9.6%          |
| RevPar                                               | \$420   | \$418   | 0.3%                                       | RevPar                        | \$526   | \$599     | -12.1%                                     | RevPar                                                        | \$458   | \$484          | -5.4%          |
| Paid & Unpaid (DOR) Occupancy                        | 89.6%   | 85.7%   | 4.5%                                       | Paid & Unpaid (DOR) Occupancy | 65.9%   | 58.5%     | 12.7%                                      | Paid & Unpaid (DOR) Occupancy                                 | 80.8%   | 75.8%          | 6.5%           |
| Booking Pace                                         | 8.6%    | 7.6%    | 13.2%                                      | Booking Pace                  | 6.1%    | 3.7%      | 64.2%                                      | Booking Pace                                                  | 7.5%    | 6.0%           | 24.9%          |
| Next Month Performance (September) Year over         |         |         | Next Month Performance (September) Year ov |                               |         | Year over | Next Month Performance (September)         |                                                               |         | Year over Year |                |
|                                                      | 2023    | 2022    | Year % Diff                                |                               | 2023    | 2022      | Year % Diff                                |                                                               | 2023    | 2022           | % Diff         |
| Paid Occupancy                                       | 80.9%   | 74.3%   | 9.0%                                       | Paid Occupancy                | 57.6%   | 51.4%     | 11.9%                                      | Paid Occupancy                                                | 7.8%    | 11.2%          | -30.6%         |
| Prior 6 Months to Date (Mar '23 - Aug '23) Year over |         |         | Prior 6 Months to Date (Mar '23 - Aug '23) |                               |         | Year over | Prior 6 Months to Date (Mar '23 - Aug '23) |                                                               |         | Year over Year |                |
|                                                      | 2023    | 2022    | Year % Diff                                |                               | 2023    | 2022      | Year % Diff                                |                                                               | 2023    | 2022           | % Diff         |
| Paid Occupancy                                       | 71.2%   | 69.4%   | 2.6%                                       | Paid Occupancy                | 46.9%   | 44.9%     | 4.4%                                       | Paid Occupancy                                                | 62.9%   | 61.3%          | 2.6%           |
| ADR                                                  | \$399   | \$400   | -0.1%                                      | ADR                           | \$818   | \$950     | -13.9%                                     | ADR                                                           | \$505   | \$532          | -4.9%          |
| RevPar                                               | \$284   | \$277   | 2.5%                                       | RevPar                        | \$383   | \$426     | -10.1%                                     | RevPar                                                        | \$318   | \$326          | -2.5%          |
| Next 6 Months Performance Year over                  |         |         | Next 6 Months Performance Year or          |                               |         | Year over | Next 6 Months Performance                  |                                                               |         | Year over Year |                |
| (Sep '23 - Feb '24)                                  | 2023/24 | 2022/23 | Year % Diff                                | (Sep '23 - Feb '24)           | 2023/24 | 2022/23   | Year % Diff                                | (Sep '23 - Feb '24)                                           | 2023/24 | 2022/23        | % Diff         |
| Paid Occupancy                                       | 30.3%   | 27.6%   | 9.5%                                       | Paid Occupancy                | 26.9%   | 24.8%     | 8.3%                                       | Paid Occupancy                                                | 29.0%   | 26.6%          | 9.0%           |