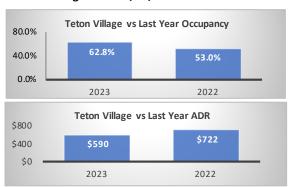

## Period: Bookings as of 09/30/2023

2022

2023

| Jackson - Segment                                    |         |         |                                            | Teton Village - Segment       |         |           |                                                | Jackson + Teton Village Combined - Segment, (Excluding Parks) |         |                |                |
|------------------------------------------------------|---------|---------|--------------------------------------------|-------------------------------|---------|-----------|------------------------------------------------|---------------------------------------------------------------|---------|----------------|----------------|
| September Performance                                |         |         | Year over                                  | September Performance         |         |           | Year over                                      | September Performance                                         |         |                | Year over Year |
|                                                      | 2023    | 2022    | Year % Diff                                |                               | 2023    | 2022      | Year % Diff                                    |                                                               | 2023    | 2022           | % Diff         |
| Paid Occupancy                                       | 89.7%   | 87.6%   | 2.4%                                       | Paid Occupancy                | 62.8%   | 53.0%     | 18.5%                                          | Paid Occupancy                                                | 79.6%   | 74.3%          | 7.2%           |
| ADR                                                  | \$445   | \$442   | 0.9%                                       | ADR                           | \$590   | \$722     | -18.3%                                         | ADR                                                           | \$488   | \$518          | -5.9%          |
| RevPar                                               | \$400   | \$387   | 3.3%                                       | RevPar                        | \$370   | \$382     | -3.1%                                          | RevPar                                                        | \$389   | \$385          | 0.9%           |
| Paid & Unpaid (DOR) Occupancy                        | 90.3%   | 88.5%   | 2.0%                                       | Paid & Unpaid (DOR) Occupancy | 65.2%   | 53.1%     | 22.9%                                          | Paid & Unpaid (DOR) Occupancy                                 | 81.0%   | 75.6%          | 7.1%           |
| Booking Pace                                         | 8.4%    | 7.0%    | 21.0%                                      | Booking Pace                  | 5.2%    | 3.3%      | 58.3%                                          | Booking Pace                                                  | 7.3%    | 5.5%           | 31.4%          |
| Next Month Performance (October) Year over           |         |         | Next Month Performance (October) Ye        |                               |         | Year over | Next Month Performance (October)  Year over Ye |                                                               |         | Year over Year |                |
|                                                      | 2023    | 2022    | Year % Diff                                |                               | 2023    | 2022      | Year % Diff                                    |                                                               | 2023    | 2022           | % Diff         |
| Paid Occupancy                                       | 48.6%   | 39.5%   | 23.0%                                      | Paid Occupancy                | 30.3%   | 21.1%     | 43.7%                                          | Paid Occupancy                                                | 7.8%    | 11.2%          | -30.6%         |
| Prior 6 Months to Date (Apr '23 - Sep '23) Year over |         |         | Prior 6 Months to Date (Apr '23 - Sep '23) |                               |         | Year over | Prior 6 Months to Date (Apr '23 - Sep '23)     |                                                               |         | Year over Year |                |
|                                                      | 2023    | 2022    | Year % Diff                                |                               | 2023    | 2022      | Year % Diff                                    |                                                               | 2023    | 2022           | % Diff         |
| Paid Occupancy                                       | 74.9%   | 71.5%   | 4.7%                                       | Paid Occupancy                | 47.6%   | 42.7%     | 11.5%                                          | Paid Occupancy                                                | 65.3%   | 61.7%          | 5.9%           |
| ADR                                                  | \$431   | \$429   | 0.6%                                       | ADR                           | \$733   | \$836     | -12.3%                                         | ADR                                                           | \$508   | \$524          | -3.1%          |
| RevPar                                               | \$323   | \$306   | 5.4%                                       | RevPar                        | \$349   | \$357     | -2.3%                                          | RevPar                                                        | \$332   | \$324          | 2.6%           |
| Next 6 Months Performance Year over                  |         |         | Next 6 Months Performance Year over        |                               |         | Year over | Next 6 Months Performance                      |                                                               |         | Year over Year |                |
| (Oct '23 - Mar '24)                                  | 2023/24 | 2022/23 | Year % Diff                                | (Oct '23 - Mar '24)           | 2023/24 | 2022/23   | Year % Diff                                    | (Oct '23 - Mar '24)                                           | 2023/24 | 2022/23        | % Diff         |
| Paid Occupancy                                       | 26.0%   | 21.2%   | 22.7%                                      | Paid Occupancy                | 25.1%   | 22.4%     | 11.6%                                          | Paid Occupancy                                                | 25.7%   | 21.7%          | 18.4%          |