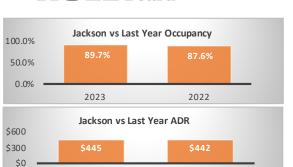

## Period: Bookings as of 09/30/2023

2022

2023

| Jackson - Segment                                    |         |         |                                            | Teton Village - Segment       |         |           |                                                | Jackson + Teton Village Combined - Segment, (Excluding Parks) |         |                |                |
|------------------------------------------------------|---------|---------|--------------------------------------------|-------------------------------|---------|-----------|------------------------------------------------|---------------------------------------------------------------|---------|----------------|----------------|
| September Performance                                |         |         | Year over                                  | September Performance         |         |           | Year over                                      | September Performance                                         |         |                | Year over Year |
|                                                      | 2023    | 2022    | Year % Diff                                |                               | 2023    | 2022      | Year % Diff                                    |                                                               | 2023    | 2022           | % Diff         |
| Paid Occupancy                                       | 89.7%   | 87.6%   | 2.4%                                       | Paid Occupancy                | 62.8%   | 53.0%     | 18.5%                                          | Paid Occupancy                                                | 79.6%   | 74.3%          | 7.2%           |
| ADR                                                  | \$445   | \$442   | 0.9%                                       | ADR                           | \$590   | \$722     | -18.3%                                         | ADR                                                           | \$488   | \$518          | -5.9%          |
| RevPar                                               | \$400   | \$387   | 3.3%                                       | RevPar                        | \$370   | \$382     | -3.1%                                          | RevPar                                                        | \$389   | \$385          | 0.9%           |
| Paid & Unpaid (DOR) Occupancy                        | 90.3%   | 88.5%   | 2.0%                                       | Paid & Unpaid (DOR) Occupancy | 65.2%   | 53.1%     | 22.9%                                          | Paid & Unpaid (DOR) Occupancy                                 | 81.0%   | 75.6%          | 7.1%           |
| Booking Pace                                         | 8.4%    | 7.0%    | 21.0%                                      | Booking Pace                  | 5.2%    | 3.3%      | 58.3%                                          | Booking Pace                                                  | 7.3%    | 5.5%           | 31.4%          |
| Next Month Performance (October) Year over           |         |         | Next Month Performance (October) Ye        |                               |         | Year over | Next Month Performance (October)  Year over Ye |                                                               |         | Year over Year |                |
|                                                      | 2023    | 2022    | Year % Diff                                |                               | 2023    | 2022      | Year % Diff                                    |                                                               | 2023    | 2022           | % Diff         |
| Paid Occupancy                                       | 48.6%   | 39.5%   | 23.0%                                      | Paid Occupancy                | 30.3%   | 21.1%     | 43.7%                                          | Paid Occupancy                                                | 7.8%    | 11.2%          | -30.6%         |
| Prior 6 Months to Date (Apr '23 - Sep '23) Year over |         |         | Prior 6 Months to Date (Apr '23 - Sep '23) |                               |         | Year over | Prior 6 Months to Date (Apr '23 - Sep '23)     |                                                               |         | Year over Year |                |
|                                                      | 2023    | 2022    | Year % Diff                                |                               | 2023    | 2022      | Year % Diff                                    |                                                               | 2023    | 2022           | % Diff         |
| Paid Occupancy                                       | 74.9%   | 71.5%   | 4.7%                                       | Paid Occupancy                | 47.6%   | 42.7%     | 11.5%                                          | Paid Occupancy                                                | 65.3%   | 61.7%          | 5.9%           |
| ADR                                                  | \$431   | \$429   | 0.6%                                       | ADR                           | \$733   | \$836     | -12.3%                                         | ADR                                                           | \$508   | \$524          | -3.1%          |
| RevPar                                               | \$323   | \$306   | 5.4%                                       | RevPar                        | \$349   | \$357     | -2.3%                                          | RevPar                                                        | \$332   | \$324          | 2.6%           |
| Next 6 Months Performance Year over                  |         |         | Next 6 Months Performance Year over        |                               |         | Year over | Next 6 Months Performance                      |                                                               |         | Year over Year |                |
| (Oct '23 - Mar '24)                                  | 2023/24 | 2022/23 | Year % Diff                                | (Oct '23 - Mar '24)           | 2023/24 | 2022/23   | Year % Diff                                    | (Oct '23 - Mar '24)                                           | 2023/24 | 2022/23        | % Diff         |
| Paid Occupancy                                       | 26.0%   | 21.2%   | 22.7%                                      | Paid Occupancy                | 25.1%   | 22.4%     | 11.6%                                          | Paid Occupancy                                                | 25.7%   | 21.7%          | 18.4%          |