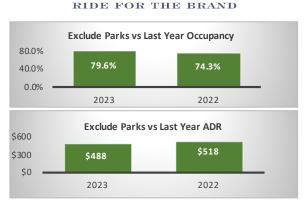

## Period: Bookings as of 09/30/2023

2022

2023

| Jackson - Segment                                    |         |         |                                            | Teton Village - Segment       |         |           |                                                | Jackson + Teton Village Combined - Segment, (Excluding Parks) |         |                |                |
|------------------------------------------------------|---------|---------|--------------------------------------------|-------------------------------|---------|-----------|------------------------------------------------|---------------------------------------------------------------|---------|----------------|----------------|
| September Performance                                |         |         | Year over                                  | September Performance         |         |           | Year over                                      | September Performance                                         |         |                | Year over Year |
|                                                      | 2023    | 2022    | Year % Diff                                |                               | 2023    | 2022      | Year % Diff                                    |                                                               | 2023    | 2022           | % Diff         |
| Paid Occupancy                                       | 89.7%   | 87.6%   | 2.4%                                       | Paid Occupancy                | 62.8%   | 53.0%     | 18.5%                                          | Paid Occupancy                                                | 79.6%   | 74.3%          | 7.2%           |
| ADR                                                  | \$445   | \$442   | 0.9%                                       | ADR                           | \$590   | \$722     | -18.3%                                         | ADR                                                           | \$488   | \$518          | -5.9%          |
| RevPar                                               | \$400   | \$387   | 3.3%                                       | RevPar                        | \$370   | \$382     | -3.1%                                          | RevPar                                                        | \$389   | \$385          | 0.9%           |
| Paid & Unpaid (DOR) Occupancy                        | 90.3%   | 88.5%   | 2.0%                                       | Paid & Unpaid (DOR) Occupancy | 65.2%   | 53.1%     | 22.9%                                          | Paid & Unpaid (DOR) Occupancy                                 | 81.0%   | 75.6%          | 7.1%           |
| Booking Pace                                         | 8.4%    | 7.0%    | 21.0%                                      | Booking Pace                  | 5.2%    | 3.3%      | 58.3%                                          | Booking Pace                                                  | 7.3%    | 5.5%           | 31.4%          |
| Next Month Performance (October) Year over           |         |         | Next Month Performance (October) Ye        |                               |         | Year over | Next Month Performance (October)  Year over Ye |                                                               |         | Year over Year |                |
|                                                      | 2023    | 2022    | Year % Diff                                |                               | 2023    | 2022      | Year % Diff                                    |                                                               | 2023    | 2022           | % Diff         |
| Paid Occupancy                                       | 48.6%   | 39.5%   | 23.0%                                      | Paid Occupancy                | 30.3%   | 21.1%     | 43.7%                                          | Paid Occupancy                                                | 7.8%    | 11.2%          | -30.6%         |
| Prior 6 Months to Date (Apr '23 - Sep '23) Year over |         |         | Prior 6 Months to Date (Apr '23 - Sep '23) |                               |         | Year over | Prior 6 Months to Date (Apr '23 - Sep '23)     |                                                               |         | Year over Year |                |
|                                                      | 2023    | 2022    | Year % Diff                                |                               | 2023    | 2022      | Year % Diff                                    |                                                               | 2023    | 2022           | % Diff         |
| Paid Occupancy                                       | 74.9%   | 71.5%   | 4.7%                                       | Paid Occupancy                | 47.6%   | 42.7%     | 11.5%                                          | Paid Occupancy                                                | 65.3%   | 61.7%          | 5.9%           |
| ADR                                                  | \$431   | \$429   | 0.6%                                       | ADR                           | \$733   | \$836     | -12.3%                                         | ADR                                                           | \$508   | \$524          | -3.1%          |
| RevPar                                               | \$323   | \$306   | 5.4%                                       | RevPar                        | \$349   | \$357     | -2.3%                                          | RevPar                                                        | \$332   | \$324          | 2.6%           |
| Next 6 Months Performance Year over                  |         |         | Next 6 Months Performance Year over        |                               |         | Year over | Next 6 Months Performance                      |                                                               |         | Year over Year |                |
| (Oct '23 - Mar '24)                                  | 2023/24 | 2022/23 | Year % Diff                                | (Oct '23 - Mar '24)           | 2023/24 | 2022/23   | Year % Diff                                    | (Oct '23 - Mar '24)                                           | 2023/24 | 2022/23        | % Diff         |
| Paid Occupancy                                       | 26.0%   | 21.2%   | 22.7%                                      | Paid Occupancy                | 25.1%   | 22.4%     | 11.6%                                          | Paid Occupancy                                                | 25.7%   | 21.7%          | 18.4%          |