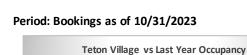

## JACKSON HOLE CHAMBER OF COMMERCE

| Jackson - Segment                                    |         |         |                                                | Teton Village - Segment       |         |                                   |                                                     | Jackson + Teton Village Combined - Segment, (Excluding Parks) |                |                |                |
|------------------------------------------------------|---------|---------|------------------------------------------------|-------------------------------|---------|-----------------------------------|-----------------------------------------------------|---------------------------------------------------------------|----------------|----------------|----------------|
| October Performance                                  |         |         | Year over                                      | October Performance           |         |                                   | Year over                                           | October Performance                                           |                |                | Year over Year |
|                                                      | 2023    | 2022    | Year % Diff                                    |                               | 2023    | 2022                              | Year % Diff                                         |                                                               | 2023           | 2022           | % Diff         |
| Paid Occupancy                                       | 62.4%   | 57.6%   | 8.4%                                           | Paid Occupancy                | 33.9%   | 23.4%                             | 44.8%                                               | Paid Occupancy                                                | 52.3%          | 45.3%          | 15.3%          |
| ADR                                                  | \$270   | \$257   | 5.1%                                           | ADR                           | \$474   | \$585                             | -18.9%                                              | ADR                                                           | \$317          | \$318          | -0.2%          |
| RevPar                                               | \$168   | \$148   | 13.9%                                          | RevPar                        | \$161   | \$137                             | 17.4%                                               | RevPar                                                        | \$166          | \$144          | 15.1%          |
| Paid & Unpaid (DOR) Occupancy                        | 62.6%   | 58.0%   | 7.9%                                           | Paid & Unpaid (DOR) Occupancy | 39.4%   | 22.5%                             | 75.2%                                               | Paid & Unpaid (DOR) Occupancy                                 | 54.2%          | 45.1%          | 20.1%          |
| Booking Pace                                         | 8.1%    | 10.4%   | -22.0%                                         | Booking Pace                  | 5.6%    | 4.5%                              | 24.6%                                               | Booking Pace                                                  | 7.2%           | 8.2%           | -12.0%         |
| Next Month Performance (November) Year over          |         |         | Next Month Performance (November) Year over    |                               |         | Next Month Performance (November) |                                                     |                                                               | Year over Year |                |                |
|                                                      | 2023    | 2022    | Year % Diff                                    |                               | 2023    | 2022                              | Year % Diff                                         |                                                               | 2023           | 2022           | % Diff         |
| Paid Occupancy                                       | 21.5%   | 20.3%   | 5.9%                                           | Paid Occupancy                | 14.0%   | 8.3%                              | 67.4%                                               | Paid Occupancy                                                | 7.8%           | 11.2%          | -30.6%         |
| Prior 6 Months to Date (May '23 - Oct '23) Year over |         |         | Prior 6 Months to Date (May '23 - Oct '23) Yea |                               |         | Year over                         | Prior 6 Months to Date (May '23 - Oct '23) Year ove |                                                               |                | Year over Year |                |
|                                                      | 2023    | 2022    | Year % Diff                                    |                               | 2023    | 2022                              | Year % Diff                                         |                                                               | 2023           | 2022           | % Diff         |
| Paid Occupancy                                       | 78.1%   | 74.5%   | 4.8%                                           | Paid Occupancy                | 49.4%   | 43.4%                             | 13.7%                                               | Paid Occupancy                                                | 68.1%          | 63.8%          | 6.7%           |
| ADR                                                  | \$425   | \$420   | 1.0%                                           | ADR                           | \$718   | \$819                             | -12.4%                                              | ADR                                                           | \$499          | \$514          | -2.9%          |
| RevPar                                               | \$332   | \$313   | 5.9%                                           | RevPar                        | \$354   | \$356                             | -0.3%                                               | RevPar                                                        | \$340          | \$328          | 3.6%           |
| Next 6 Months Performance Year over                  |         |         | Next 6 Months Performance Year over            |                               |         | Next 6 Months Performance         |                                                     |                                                               | Year over Year |                |                |
| (Nov '23 - Apr '24)                                  | 2023/24 | 2022/23 | Year % Diff                                    | (Nov '23 - Apr '24)           | 2023/24 | 2022/23                           | Year % Diff                                         | (Nov '23 - Apr '24)                                           | 2023/24        | 2022/23        | % Diff         |
| Paid Occupancy                                       | 24.3%   | 22.5%   | 7.9%                                           | Paid Occupancy                | 26.4%   | 24.7%                             | 6.9%                                                | Paid Occupancy                                                | 25.1%          | 23.3%          | 7.5%           |