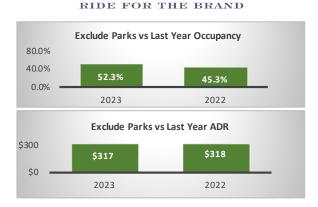

## JACKSON HOLE CHAMBER OF COMMERCE

| Jackson - Segment                                    |         |         |                                                | Teton Village - Segment       |         |                                   |                                                     | Jackson + Teton Village Combined - Segment, (Excluding Parks) |                |                |                |
|------------------------------------------------------|---------|---------|------------------------------------------------|-------------------------------|---------|-----------------------------------|-----------------------------------------------------|---------------------------------------------------------------|----------------|----------------|----------------|
| October Performance                                  |         |         | Year over                                      | October Performance           |         |                                   | Year over                                           | October Performance                                           |                |                | Year over Year |
|                                                      | 2023    | 2022    | Year % Diff                                    |                               | 2023    | 2022                              | Year % Diff                                         |                                                               | 2023           | 2022           | % Diff         |
| Paid Occupancy                                       | 62.4%   | 57.6%   | 8.4%                                           | Paid Occupancy                | 33.9%   | 23.4%                             | 44.8%                                               | Paid Occupancy                                                | 52.3%          | 45.3%          | 15.3%          |
| ADR                                                  | \$270   | \$257   | 5.1%                                           | ADR                           | \$474   | \$585                             | -18.9%                                              | ADR                                                           | \$317          | \$318          | -0.2%          |
| RevPar                                               | \$168   | \$148   | 13.9%                                          | RevPar                        | \$161   | \$137                             | 17.4%                                               | RevPar                                                        | \$166          | \$144          | 15.1%          |
| Paid & Unpaid (DOR) Occupancy                        | 62.6%   | 58.0%   | 7.9%                                           | Paid & Unpaid (DOR) Occupancy | 39.4%   | 22.5%                             | 75.2%                                               | Paid & Unpaid (DOR) Occupancy                                 | 54.2%          | 45.1%          | 20.1%          |
| Booking Pace                                         | 8.1%    | 10.4%   | -22.0%                                         | Booking Pace                  | 5.6%    | 4.5%                              | 24.6%                                               | Booking Pace                                                  | 7.2%           | 8.2%           | -12.0%         |
| Next Month Performance (November) Year over          |         |         | Next Month Performance (November) Year over    |                               |         | Next Month Performance (November) |                                                     |                                                               | Year over Year |                |                |
|                                                      | 2023    | 2022    | Year % Diff                                    |                               | 2023    | 2022                              | Year % Diff                                         |                                                               | 2023           | 2022           | % Diff         |
| Paid Occupancy                                       | 21.5%   | 20.3%   | 5.9%                                           | Paid Occupancy                | 14.0%   | 8.3%                              | 67.4%                                               | Paid Occupancy                                                | 7.8%           | 11.2%          | -30.6%         |
| Prior 6 Months to Date (May '23 - Oct '23) Year over |         |         | Prior 6 Months to Date (May '23 - Oct '23) Yea |                               |         | Year over                         | Prior 6 Months to Date (May '23 - Oct '23) Year ove |                                                               |                | Year over Year |                |
|                                                      | 2023    | 2022    | Year % Diff                                    |                               | 2023    | 2022                              | Year % Diff                                         |                                                               | 2023           | 2022           | % Diff         |
| Paid Occupancy                                       | 78.1%   | 74.5%   | 4.8%                                           | Paid Occupancy                | 49.4%   | 43.4%                             | 13.7%                                               | Paid Occupancy                                                | 68.1%          | 63.8%          | 6.7%           |
| ADR                                                  | \$425   | \$420   | 1.0%                                           | ADR                           | \$718   | \$819                             | -12.4%                                              | ADR                                                           | \$499          | \$514          | -2.9%          |
| RevPar                                               | \$332   | \$313   | 5.9%                                           | RevPar                        | \$354   | \$356                             | -0.3%                                               | RevPar                                                        | \$340          | \$328          | 3.6%           |
| Next 6 Months Performance Year over                  |         |         | Next 6 Months Performance Year over            |                               |         | Next 6 Months Performance         |                                                     |                                                               | Year over Year |                |                |
| (Nov '23 - Apr '24)                                  | 2023/24 | 2022/23 | Year % Diff                                    | (Nov '23 - Apr '24)           | 2023/24 | 2022/23                           | Year % Diff                                         | (Nov '23 - Apr '24)                                           | 2023/24        | 2022/23        | % Diff         |
| Paid Occupancy                                       | 24.3%   | 22.5%   | 7.9%                                           | Paid Occupancy                | 26.4%   | 24.7%                             | 6.9%                                                | Paid Occupancy                                                | 25.1%          | 23.3%          | 7.5%           |