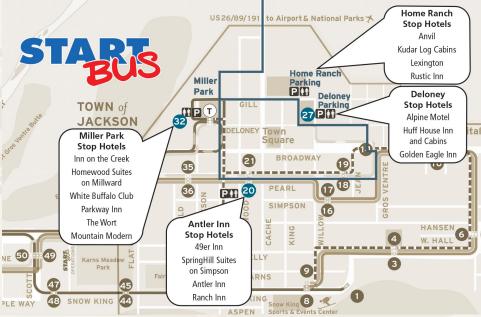

## **Route Stops**

- (20) Antler Inn
- (27) Deloney and Willow
- Home Ranch Welcome Center
- Miller Park Shelter (west side of Millward St)

# to Airport & National Parks

Hotels Close to the Shuttle Stops