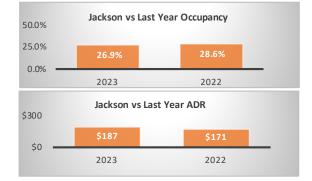

## Period: Bookings as of 11/30/2023

50.0%

| Jackson - Segment                                    |         |         |                                             | Teton Village - Segment                       |         |                                   |                           | Jackson + Teton Village Combined - Segment, (Excluding Parks) |                |                |                |
|------------------------------------------------------|---------|---------|---------------------------------------------|-----------------------------------------------|---------|-----------------------------------|---------------------------|---------------------------------------------------------------|----------------|----------------|----------------|
| November Performance                                 |         |         | Year over                                   | November Performance                          |         |                                   | Year over                 | November Performanc                                           | e              |                | Year over Year |
|                                                      | 2023    | 2022    | Year % Diff                                 |                                               | 2023    | 2022                              | Year % Diff               |                                                               | 2023           | 2022           | % Diff         |
| Paid Occupancy                                       | 26.9%   | 28.6%   | -6.1%                                       | Paid Occupancy                                | 16.8%   | 10.7%                             | 56.9%                     | Paid Occupancy                                                | 23.0%          | 21.2%          | 8.1%           |
| ADR                                                  | \$187   | \$171   | 9.3%                                        | ADR                                           | \$397   | \$465                             | -14.7%                    | ADR                                                           | \$246          | \$232          | 6.1%           |
| RevPar                                               | \$50    | \$49    | 2.6%                                        | RevPar                                        | \$67    | \$50                              | 33.8%                     | RevPar                                                        | \$57           | \$49           | 14.7%          |
| Paid & Unpaid (DOR)<br>Occupancy                     | 21.0%   | 19.8%   | 6.1%                                        | Paid & Unpaid (DOR)<br>Occupancy              | 19.7%   | 9.6%                              | 106.6%                    | Paid & Unpaid (DOR)<br>Occupancy                              | 25.2%          | 22.0%          | 14.6%          |
| Booking Pace                                         | 6.5%    | 8.1%    | -19.3%                                      | Booking Pace                                  | 4.3%    | 5.5%                              | -22.0%                    | Booking Pace                                                  | 5.7%           | 7.1%           | -19.9%         |
| Next Month Performance (December) Year over          |         |         | Next Month Performance (December) Year over |                                               |         | Next Month Performance (December) |                           |                                                               | Year over Year |                |                |
|                                                      | 2023    | 2022    | Year % Diff                                 |                                               | 2023    | 2022                              | Year % Diff               |                                                               | 2023           | 2022           | % Diff         |
| Paid Occupancy                                       | 41.1%   | 41.0%   | 0.2%                                        | Paid Occupancy                                | 34.2%   | 39.0%                             | -12.5%                    | Paid Occupancy                                                | 7.8%           | 11.2%          | -30.6%         |
| Prior 6 Months to Date (Jun '23 - Nov '23) Year over |         |         |                                             | Prior 6 Months to Date (Jun '23 - Nov '23) Ye |         |                                   | Year over                 | Prior 6 Months to Date (Jun '23 - Nov '23) Year over Year     |                |                |                |
|                                                      | 2023    | 2022    | Year % Diff                                 |                                               | 2023    | 2022                              | Year % Diff               |                                                               | 2023           | 2022           | % Diff         |
| Paid Occupancy                                       | 73.6%   | 71.2%   | 3.4%                                        | Paid Occupancy                                | 48.4%   | 41.3%                             | 17.0%                     | Paid Occupancy                                                | 64.5%          | 60.3%          | 7.0%           |
| ADR                                                  | \$437   | \$427   | 2.2%                                        | ADR                                           | \$720   | \$824                             | -12.7%                    | ADR                                                           | \$512          | \$527          | -2.7%          |
| RevPar                                               | \$321   | \$304   | 5.6%                                        | RevPar                                        | \$348   | \$341                             | 2.1%                      | RevPar                                                        | \$331          | \$317          | 4.2%           |
| Next 6 Months Performance Year over                  |         |         | Next 6 Months Performance                   |                                               |         | Year over                         | Next 6 Months Performance |                                                               |                | Year over Year |                |
| (Dec '23 - May '24)                                  | 2023/24 | 2022/23 | Year % Diff                                 | (Dec '23 - May '24)                           | 2023/24 | 2022/23                           | Year % Diff               | (Dec '23 - May '24)                                           | 2023/24        | 2022/23        | % Diff         |
| Paid Occupancy                                       | 28.6%   | 28.5%   | 0.4%                                        | Paid Occupancy                                | 29.2%   | 30.1%                             | -3.1%                     | Paid Occupancy                                                | 28.8%          | 29.1%          | -1.0%          |