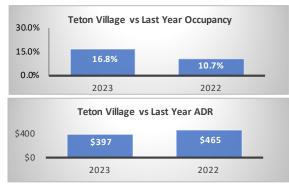

## Period: Bookings as of 11/30/2023

50.0%

| Jackson - Segment                                    |         |         |                                             | Teton Village - Segment                       |         |                                   |                           | Jackson + Teton Village Combined - Segment, (Excluding Parks) |                |                |                |
|------------------------------------------------------|---------|---------|---------------------------------------------|-----------------------------------------------|---------|-----------------------------------|---------------------------|---------------------------------------------------------------|----------------|----------------|----------------|
| November Performance                                 |         |         | Year over                                   | November Performance                          |         |                                   | Year over                 | November Performanc                                           | e              |                | Year over Year |
|                                                      | 2023    | 2022    | Year % Diff                                 |                                               | 2023    | 2022                              | Year % Diff               |                                                               | 2023           | 2022           | % Diff         |
| Paid Occupancy                                       | 26.9%   | 28.6%   | -6.1%                                       | Paid Occupancy                                | 16.8%   | 10.7%                             | 56.9%                     | Paid Occupancy                                                | 23.0%          | 21.2%          | 8.1%           |
| ADR                                                  | \$187   | \$171   | 9.3%                                        | ADR                                           | \$397   | \$465                             | -14.7%                    | ADR                                                           | \$246          | \$232          | 6.1%           |
| RevPar                                               | \$50    | \$49    | 2.6%                                        | RevPar                                        | \$67    | \$50                              | 33.8%                     | RevPar                                                        | \$57           | \$49           | 14.7%          |
| Paid & Unpaid (DOR)<br>Occupancy                     | 21.0%   | 19.8%   | 6.1%                                        | Paid & Unpaid (DOR)<br>Occupancy              | 19.7%   | 9.6%                              | 106.6%                    | Paid & Unpaid (DOR)<br>Occupancy                              | 25.2%          | 22.0%          | 14.6%          |
| Booking Pace                                         | 6.5%    | 8.1%    | -19.3%                                      | Booking Pace                                  | 4.3%    | 5.5%                              | -22.0%                    | Booking Pace                                                  | 5.7%           | 7.1%           | -19.9%         |
| Next Month Performance (December) Year over          |         |         | Next Month Performance (December) Year over |                                               |         | Next Month Performance (December) |                           |                                                               | Year over Year |                |                |
|                                                      | 2023    | 2022    | Year % Diff                                 |                                               | 2023    | 2022                              | Year % Diff               |                                                               | 2023           | 2022           | % Diff         |
| Paid Occupancy                                       | 41.1%   | 41.0%   | 0.2%                                        | Paid Occupancy                                | 34.2%   | 39.0%                             | -12.5%                    | Paid Occupancy                                                | 7.8%           | 11.2%          | -30.6%         |
| Prior 6 Months to Date (Jun '23 - Nov '23) Year over |         |         |                                             | Prior 6 Months to Date (Jun '23 - Nov '23) Ye |         |                                   | Year over                 | Prior 6 Months to Date (Jun '23 - Nov '23) Year over Year     |                |                |                |
|                                                      | 2023    | 2022    | Year % Diff                                 |                                               | 2023    | 2022                              | Year % Diff               |                                                               | 2023           | 2022           | % Diff         |
| Paid Occupancy                                       | 73.6%   | 71.2%   | 3.4%                                        | Paid Occupancy                                | 48.4%   | 41.3%                             | 17.0%                     | Paid Occupancy                                                | 64.5%          | 60.3%          | 7.0%           |
| ADR                                                  | \$437   | \$427   | 2.2%                                        | ADR                                           | \$720   | \$824                             | -12.7%                    | ADR                                                           | \$512          | \$527          | -2.7%          |
| RevPar                                               | \$321   | \$304   | 5.6%                                        | RevPar                                        | \$348   | \$341                             | 2.1%                      | RevPar                                                        | \$331          | \$317          | 4.2%           |
| Next 6 Months Performance Year over                  |         |         | Next 6 Months Performance                   |                                               |         | Year over                         | Next 6 Months Performance |                                                               |                | Year over Year |                |
| (Dec '23 - May '24)                                  | 2023/24 | 2022/23 | Year % Diff                                 | (Dec '23 - May '24)                           | 2023/24 | 2022/23                           | Year % Diff               | (Dec '23 - May '24)                                           | 2023/24        | 2022/23        | % Diff         |
| Paid Occupancy                                       | 28.6%   | 28.5%   | 0.4%                                        | Paid Occupancy                                | 29.2%   | 30.1%                             | -3.1%                     | Paid Occupancy                                                | 28.8%          | 29.1%          | -1.0%          |