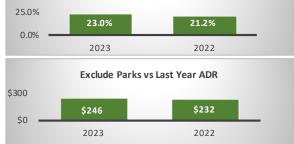

## Period: Bookings as of 11/30/2023

50.0%

| Jackson - Segment                                    |         |         |                                             | Teton Village - Segment                       |         |                                   |                           | Jackson + Teton Village Combined - Segment, (Excluding Parks) |                |                |                |
|------------------------------------------------------|---------|---------|---------------------------------------------|-----------------------------------------------|---------|-----------------------------------|---------------------------|---------------------------------------------------------------|----------------|----------------|----------------|
| November Performance                                 |         |         | Year over                                   | November Performance                          |         |                                   | Year over                 | November Performanc                                           | e              |                | Year over Year |
|                                                      | 2023    | 2022    | Year % Diff                                 |                                               | 2023    | 2022                              | Year % Diff               |                                                               | 2023           | 2022           | % Diff         |
| Paid Occupancy                                       | 26.9%   | 28.6%   | -6.1%                                       | Paid Occupancy                                | 16.8%   | 10.7%                             | 56.9%                     | Paid Occupancy                                                | 23.0%          | 21.2%          | 8.1%           |
| ADR                                                  | \$187   | \$171   | 9.3%                                        | ADR                                           | \$397   | \$465                             | -14.7%                    | ADR                                                           | \$246          | \$232          | 6.1%           |
| RevPar                                               | \$50    | \$49    | 2.6%                                        | RevPar                                        | \$67    | \$50                              | 33.8%                     | RevPar                                                        | \$57           | \$49           | 14.7%          |
| Paid & Unpaid (DOR)<br>Occupancy                     | 21.0%   | 19.8%   | 6.1%                                        | Paid & Unpaid (DOR)<br>Occupancy              | 19.7%   | 9.6%                              | 106.6%                    | Paid & Unpaid (DOR)<br>Occupancy                              | 25.2%          | 22.0%          | 14.6%          |
| Booking Pace                                         | 6.5%    | 8.1%    | -19.3%                                      | Booking Pace                                  | 4.3%    | 5.5%                              | -22.0%                    | Booking Pace                                                  | 5.7%           | 7.1%           | -19.9%         |
| Next Month Performance (December) Year over          |         |         | Next Month Performance (December) Year over |                                               |         | Next Month Performance (December) |                           |                                                               | Year over Year |                |                |
|                                                      | 2023    | 2022    | Year % Diff                                 |                                               | 2023    | 2022                              | Year % Diff               |                                                               | 2023           | 2022           | % Diff         |
| Paid Occupancy                                       | 41.1%   | 41.0%   | 0.2%                                        | Paid Occupancy                                | 34.2%   | 39.0%                             | -12.5%                    | Paid Occupancy                                                | 7.8%           | 11.2%          | -30.6%         |
| Prior 6 Months to Date (Jun '23 - Nov '23) Year over |         |         |                                             | Prior 6 Months to Date (Jun '23 - Nov '23) Ye |         |                                   | Year over                 | Prior 6 Months to Date (Jun '23 - Nov '23) Year over Year     |                |                |                |
|                                                      | 2023    | 2022    | Year % Diff                                 |                                               | 2023    | 2022                              | Year % Diff               |                                                               | 2023           | 2022           | % Diff         |
| Paid Occupancy                                       | 73.6%   | 71.2%   | 3.4%                                        | Paid Occupancy                                | 48.4%   | 41.3%                             | 17.0%                     | Paid Occupancy                                                | 64.5%          | 60.3%          | 7.0%           |
| ADR                                                  | \$437   | \$427   | 2.2%                                        | ADR                                           | \$720   | \$824                             | -12.7%                    | ADR                                                           | \$512          | \$527          | -2.7%          |
| RevPar                                               | \$321   | \$304   | 5.6%                                        | RevPar                                        | \$348   | \$341                             | 2.1%                      | RevPar                                                        | \$331          | \$317          | 4.2%           |
| Next 6 Months Performance Year over                  |         |         | Next 6 Months Performance                   |                                               |         | Year over                         | Next 6 Months Performance |                                                               |                | Year over Year |                |
| (Dec '23 - May '24)                                  | 2023/24 | 2022/23 | Year % Diff                                 | (Dec '23 - May '24)                           | 2023/24 | 2022/23                           | Year % Diff               | (Dec '23 - May '24)                                           | 2023/24        | 2022/23        | % Diff         |
| Paid Occupancy                                       | 28.6%   | 28.5%   | 0.4%                                        | Paid Occupancy                                | 29.2%   | 30.1%                             | -3.1%                     | Paid Occupancy                                                | 28.8%          | 29.1%          | -1.0%          |