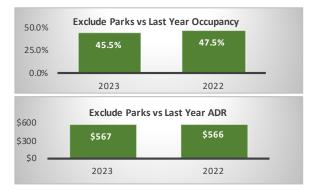

## Period: Bookings as of 12/31/2023

| Jackson - Segment                                    |       |       |                                            | Teton Village - Segment                       |         |                                  |             | Jackson + Teton Village Combined - Segment, (Excluding Parks) |                |       |                |
|------------------------------------------------------|-------|-------|--------------------------------------------|-----------------------------------------------|---------|----------------------------------|-------------|---------------------------------------------------------------|----------------|-------|----------------|
| December Performance                                 |       |       | Year over                                  | December Performance                          |         |                                  | Year over   | December Performance                                          |                |       | Year over Year |
|                                                      | 2023  | 2022  | Year % Diff                                |                                               | 2023    | 2022                             | Year % Diff |                                                               | 2023           | 2022  | % Diff         |
| Paid Occupancy                                       | 48.9% | 49.8% | -2.0%                                      | Paid Occupancy                                | 39.3%   | 43.3%                            | -9.2%       | Paid Occupancy                                                | 45.5%          | 47.5% | -4.3%          |
| ADR                                                  | \$322 | \$317 | 1.6%                                       | ADR                                           | \$1,122 | \$1,086                          | 3.3%        | ADR                                                           | \$567          | \$566 | 0.2%           |
| RevPar                                               | \$157 | \$158 | -0.4%                                      | RevPar                                        | \$441   | \$471                            | -6.2%       | RevPar                                                        | \$258          | \$269 | -4.1%          |
| Paid & Unpaid (DOR)<br>Occupancy                     | 49.1% | 51.1% | -4.0%                                      | Paid & Unpaid (DOR)<br>Occupancy              | 43.0%   | 43.0%                            | 0.0%        | Paid & Unpaid (DOR)<br>Occupancy                              | 46.8%          | 48.2% | -2.8%          |
| Booking Pace                                         | 7.2%  | 8.4%  | -14.8%                                     | Booking Pace                                  | 6.0%    | 5.0%                             | 20.5%       | Booking Pace                                                  | 6.8%           | 7.2%  | -5.7%          |
| Next Month Performance (January) Year over           |       |       | Next Month Performance (January) Year over |                                               |         | Next Month Performance (January) |             |                                                               | Year over Year |       |                |
|                                                      | 2024  | 2023  | Year % Diff                                |                                               | 2024    | 2023                             | Year % Diff |                                                               | 2024           | 2023  | % Diff         |
| Paid Occupancy                                       | 54.2% | 57.6% | -6.0%                                      | Paid Occupancy                                | 54.0%   | 53.2%                            | 1.6%        | Paid Occupancy                                                | 7.8%           | 11.2% | -30.6%         |
| Prior 6 Months to Date (Jul '23 - Dec '23) Year over |       |       |                                            | Prior 6 Months to Date (Jul '23 - Dec '23) Ye |         |                                  | Year over   | Prior 6 Months to Date (Jul '23 - Dec '23) Year over          |                |       | Year over Year |
|                                                      | 2023  | 2022  | Year % Diff                                |                                               | 2023    | 2022                             | Year % Diff |                                                               | 2023           | 2022  | % Diff         |
| Paid Occupancy                                       | 67.5% | 66.8% | 1.0%                                       | Paid Occupancy                                | 46.1%   | 42.0%                            | 9.7%        | Paid Occupancy                                                | 59.8%          | 57.7% | 3.6%           |
| ADR                                                  | \$417 | \$412 | 1.2%                                       | ADR                                           | \$775   | \$917                            | -15.5%      | ADR                                                           | \$516          | \$547 | -5.7%          |
| RevPar                                               | \$281 | \$276 | 2.2%                                       | RevPar                                        | \$357   | \$385                            | -7.3%       | RevPar                                                        | \$309          | \$316 | -2.3%          |
| Next 6 Months Performance Year over                  |       |       |                                            | Next 6 Months Performance Ye                  |         |                                  | Year over   | Next 6 Months Performance                                     |                |       | Year over Year |
| (Jan '24 - Jun '24)                                  | 2024  | 2023  | Year % Diff                                | (Jan '24 - Jun '24)                           | 2024    | 2023                             | Year % Diff | (Jan '24 - Jun '24)                                           | 2024           | 2023  | % Diff         |
| Paid Occupancy                                       | 33.2% | 33.8% | -1.7%                                      | Paid Occupancy                                | 32.4%   | 30.7%                            | 5.5%        | Paid Occupancy                                                | 32.9%          | 32.7% | 0.8%           |