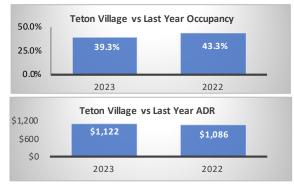

## Period: Bookings as of 12/31/2023

| Jackson - Segment                                    |       |       |                                            | Teton Village - Segment                       |         |                                  |             | Jackson + Teton Village Combined - Segment, (Excluding Parks) |                |       |                |
|------------------------------------------------------|-------|-------|--------------------------------------------|-----------------------------------------------|---------|----------------------------------|-------------|---------------------------------------------------------------|----------------|-------|----------------|
| December Performance                                 |       |       | Year over                                  | December Performance                          |         |                                  | Year over   | December Performance                                          |                |       | Year over Year |
|                                                      | 2023  | 2022  | Year % Diff                                |                                               | 2023    | 2022                             | Year % Diff |                                                               | 2023           | 2022  | % Diff         |
| Paid Occupancy                                       | 48.9% | 49.8% | -2.0%                                      | Paid Occupancy                                | 39.3%   | 43.3%                            | -9.2%       | Paid Occupancy                                                | 45.5%          | 47.5% | -4.3%          |
| ADR                                                  | \$322 | \$317 | 1.6%                                       | ADR                                           | \$1,122 | \$1,086                          | 3.3%        | ADR                                                           | \$567          | \$566 | 0.2%           |
| RevPar                                               | \$157 | \$158 | -0.4%                                      | RevPar                                        | \$441   | \$471                            | -6.2%       | RevPar                                                        | \$258          | \$269 | -4.1%          |
| Paid & Unpaid (DOR)<br>Occupancy                     | 49.1% | 51.1% | -4.0%                                      | Paid & Unpaid (DOR)<br>Occupancy              | 43.0%   | 43.0%                            | 0.0%        | Paid & Unpaid (DOR)<br>Occupancy                              | 46.8%          | 48.2% | -2.8%          |
| Booking Pace                                         | 7.2%  | 8.4%  | -14.8%                                     | Booking Pace                                  | 6.0%    | 5.0%                             | 20.5%       | Booking Pace                                                  | 6.8%           | 7.2%  | -5.7%          |
| Next Month Performance (January) Year over           |       |       | Next Month Performance (January) Year over |                                               |         | Next Month Performance (January) |             |                                                               | Year over Year |       |                |
|                                                      | 2024  | 2023  | Year % Diff                                |                                               | 2024    | 2023                             | Year % Diff |                                                               | 2024           | 2023  | % Diff         |
| Paid Occupancy                                       | 54.2% | 57.6% | -6.0%                                      | Paid Occupancy                                | 54.0%   | 53.2%                            | 1.6%        | Paid Occupancy                                                | 7.8%           | 11.2% | -30.6%         |
| Prior 6 Months to Date (Jul '23 - Dec '23) Year over |       |       |                                            | Prior 6 Months to Date (Jul '23 - Dec '23) Ye |         |                                  | Year over   | Prior 6 Months to Date (Jul '23 - Dec '23) Year over          |                |       | Year over Year |
|                                                      | 2023  | 2022  | Year % Diff                                |                                               | 2023    | 2022                             | Year % Diff |                                                               | 2023           | 2022  | % Diff         |
| Paid Occupancy                                       | 67.5% | 66.8% | 1.0%                                       | Paid Occupancy                                | 46.1%   | 42.0%                            | 9.7%        | Paid Occupancy                                                | 59.8%          | 57.7% | 3.6%           |
| ADR                                                  | \$417 | \$412 | 1.2%                                       | ADR                                           | \$775   | \$917                            | -15.5%      | ADR                                                           | \$516          | \$547 | -5.7%          |
| RevPar                                               | \$281 | \$276 | 2.2%                                       | RevPar                                        | \$357   | \$385                            | -7.3%       | RevPar                                                        | \$309          | \$316 | -2.3%          |
| Next 6 Months Performance Year over                  |       |       |                                            | Next 6 Months Performance Ye                  |         |                                  | Year over   | Next 6 Months Performance                                     |                |       | Year over Year |
| (Jan '24 - Jun '24)                                  | 2024  | 2023  | Year % Diff                                | (Jan '24 - Jun '24)                           | 2024    | 2023                             | Year % Diff | (Jan '24 - Jun '24)                                           | 2024           | 2023  | % Diff         |
| Paid Occupancy                                       | 33.2% | 33.8% | -1.7%                                      | Paid Occupancy                                | 32.4%   | 30.7%                            | 5.5%        | Paid Occupancy                                                | 32.9%          | 32.7% | 0.8%           |