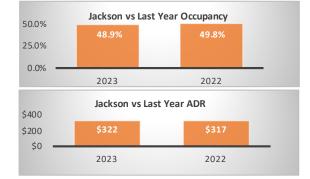

## Period: Bookings as of 12/31/2023

| Jackson - Segment                                    |       |       |                                            | Teton Village - Segment                       |         |                                  |             | Jackson + Teton Village Combined - Segment, (Excluding Parks) |                |       |                |
|------------------------------------------------------|-------|-------|--------------------------------------------|-----------------------------------------------|---------|----------------------------------|-------------|---------------------------------------------------------------|----------------|-------|----------------|
| December Performance                                 |       |       | Year over                                  | December Performance                          |         |                                  | Year over   | December Performance                                          |                |       | Year over Year |
|                                                      | 2023  | 2022  | Year % Diff                                |                                               | 2023    | 2022                             | Year % Diff |                                                               | 2023           | 2022  | % Diff         |
| Paid Occupancy                                       | 48.9% | 49.8% | -2.0%                                      | Paid Occupancy                                | 39.3%   | 43.3%                            | -9.2%       | Paid Occupancy                                                | 45.5%          | 47.5% | -4.3%          |
| ADR                                                  | \$322 | \$317 | 1.6%                                       | ADR                                           | \$1,122 | \$1,086                          | 3.3%        | ADR                                                           | \$567          | \$566 | 0.2%           |
| RevPar                                               | \$157 | \$158 | -0.4%                                      | RevPar                                        | \$441   | \$471                            | -6.2%       | RevPar                                                        | \$258          | \$269 | -4.1%          |
| Paid & Unpaid (DOR)<br>Occupancy                     | 49.1% | 51.1% | -4.0%                                      | Paid & Unpaid (DOR)<br>Occupancy              | 43.0%   | 43.0%                            | 0.0%        | Paid & Unpaid (DOR)<br>Occupancy                              | 46.8%          | 48.2% | -2.8%          |
| Booking Pace                                         | 7.2%  | 8.4%  | -14.8%                                     | Booking Pace                                  | 6.0%    | 5.0%                             | 20.5%       | Booking Pace                                                  | 6.8%           | 7.2%  | -5.7%          |
| Next Month Performance (January) Year over           |       |       | Next Month Performance (January) Year over |                                               |         | Next Month Performance (January) |             |                                                               | Year over Year |       |                |
|                                                      | 2024  | 2023  | Year % Diff                                |                                               | 2024    | 2023                             | Year % Diff |                                                               | 2024           | 2023  | % Diff         |
| Paid Occupancy                                       | 54.2% | 57.6% | -6.0%                                      | Paid Occupancy                                | 54.0%   | 53.2%                            | 1.6%        | Paid Occupancy                                                | 7.8%           | 11.2% | -30.6%         |
| Prior 6 Months to Date (Jul '23 - Dec '23) Year over |       |       |                                            | Prior 6 Months to Date (Jul '23 - Dec '23) Ye |         |                                  | Year over   | Prior 6 Months to Date (Jul '23 - Dec '23) Year over          |                |       | Year over Year |
|                                                      | 2023  | 2022  | Year % Diff                                |                                               | 2023    | 2022                             | Year % Diff |                                                               | 2023           | 2022  | % Diff         |
| Paid Occupancy                                       | 67.5% | 66.8% | 1.0%                                       | Paid Occupancy                                | 46.1%   | 42.0%                            | 9.7%        | Paid Occupancy                                                | 59.8%          | 57.7% | 3.6%           |
| ADR                                                  | \$417 | \$412 | 1.2%                                       | ADR                                           | \$775   | \$917                            | -15.5%      | ADR                                                           | \$516          | \$547 | -5.7%          |
| RevPar                                               | \$281 | \$276 | 2.2%                                       | RevPar                                        | \$357   | \$385                            | -7.3%       | RevPar                                                        | \$309          | \$316 | -2.3%          |
| Next 6 Months Performance Year over                  |       |       |                                            | Next 6 Months Performance Ye                  |         |                                  | Year over   | Next 6 Months Performance                                     |                |       | Year over Year |
| (Jan '24 - Jun '24)                                  | 2024  | 2023  | Year % Diff                                | (Jan '24 - Jun '24)                           | 2024    | 2023                             | Year % Diff | (Jan '24 - Jun '24)                                           | 2024           | 2023  | % Diff         |
| Paid Occupancy                                       | 33.2% | 33.8% | -1.7%                                      | Paid Occupancy                                | 32.4%   | 30.7%                            | 5.5%        | Paid Occupancy                                                | 32.9%          | 32.7% | 0.8%           |