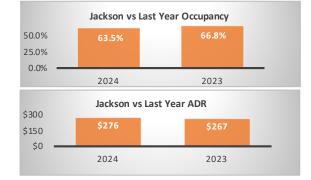

## Period: Bookings as of 01/31/2024

| Jackson - Segment                                    |       |       |                                             | Teton Village - Segment          |       |                                   |                                                           | Jackson + Teton Village Combined - Segment, (Excluding Parks) |                |                |                |
|------------------------------------------------------|-------|-------|---------------------------------------------|----------------------------------|-------|-----------------------------------|-----------------------------------------------------------|---------------------------------------------------------------|----------------|----------------|----------------|
| January Performance                                  |       |       | Year over                                   | January Performance              |       |                                   | Year over                                                 | January Performance                                           |                |                | Year over Year |
|                                                      | 2024  | 2023  | Year % Diff                                 |                                  | 2024  | 2023                              | Year % Diff                                               |                                                               | 2024           | 2023           | % Diff         |
| Paid Occupancy                                       | 63.5% | 66.8% | -4.9%                                       | Paid Occupancy                   | 58.7% | 62.1%                             | -5.4%                                                     | Paid Occupancy                                                | 61.7%          | 65.0%          | -5.0%          |
| ADR                                                  | \$276 | \$267 | 3.5%                                        | ADR                              | \$893 | \$924                             | -3.4%                                                     | ADR                                                           | \$492          | \$502          | -2.0%          |
| RevPar                                               | \$175 | \$178 | -1.6%                                       | RevPar                           | \$524 | \$574                             | -8.6%                                                     | RevPar                                                        | \$304          | \$327          | -6.9%          |
| Paid & Unpaid (DOR)<br>Occupancy                     | 63.9% | 65.8% | -2.9%                                       | Paid & Unpaid (DOR)<br>Occupancy | 62.1% | 64.7%                             | -3.9%                                                     | Paid & Unpaid (DOR)<br>Occupancy                              | 63.2%          | 65.4%          | -3.3%          |
| Booking Pace                                         | 8.6%  | 9.7%  | -10.7%                                      | Booking Pace                     | 5.7%  | 7.8%                              | -26.6%                                                    | Booking Pace                                                  | 7.6%           | 9.0%           | -15.7%         |
| Next Month Performance (February) Year over          |       |       | Next Month Performance (February) Year over |                                  |       | Next Month Performance (February) |                                                           |                                                               | Year over Year |                |                |
|                                                      | 2024  | 2023  | Year % Diff                                 |                                  | 2024  | 2023                              | Year % Diff                                               |                                                               | 2024           | 2023           | % Diff         |
| Paid Occupancy                                       | 63.2% | 65.4% | -3.4%                                       | Paid Occupancy                   | 59.9% | 63.4%                             | -5.4%                                                     | Paid Occupancy                                                | 7.8%           | 11.2%          | -30.6%         |
| Prior 6 Months to Date (Aug '23 - Jan '23) Year over |       |       | Prior 6 Months to Date (Aug '23 - Jan '23)  |                                  |       | Year over                         | Prior 6 Months to Date (Aug '23 - Jan '23) Year over Year |                                                               |                |                |                |
|                                                      | 2023  | 2022  | Year % Diff                                 |                                  | 2023  | 2022                              | Year % Diff                                               |                                                               | 2023           | 2022           | % Diff         |
| Paid Occupancy                                       | 64.4% | 63.4% | 1.6%                                        | Paid Occupancy                   | 46.3% | 42.3%                             | 9.4%                                                      | Paid Occupancy                                                | 57.8%          | 55.5%          | 4.1%           |
| ADR                                                  | \$362 | \$357 | 1.5%                                        | ADR                              | \$762 | \$875                             | -12.9%                                                    | ADR                                                           | \$479          | \$505          | -5.0%          |
| RevPar                                               | \$233 | \$226 | 3.1%                                        | RevPar                           | \$353 | \$370                             | -4.7%                                                     | RevPar                                                        | \$277          | \$280          | -1.1%          |
| Next 6 Months Performance Year over                  |       |       | Next 6 Months Performance Year ov           |                                  |       | Year over                         | Next 6 Months Performance                                 |                                                               |                | Year over Year |                |
| (Feb '24 - Jul '24)                                  | 2024  | 2023  | Year % Diff                                 | (Feb '24 - Jul '24)              | 2024  | 2023                              | Year % Diff                                               | (Feb '24 - Jul '24)                                           | 2024           | 2023           | % Diff         |
| Paid Occupancy                                       | 37.1% | 37.5% | -1.1%                                       | Paid Occupancy                   | 33.3% | 32.4%                             | 2.8%                                                      | Paid Occupancy                                                | 35.7%          | 35.7%          | 0.2%           |