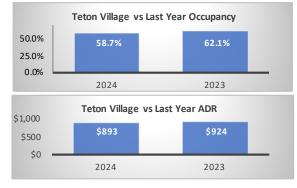

## Period: Bookings as of 01/31/2024

| Jackson - Segment                                    |       |       |                                             | Teton Village - Segment          |       |                                   |                                                           | Jackson + Teton Village Combined - Segment, (Excluding Parks) |                |                |                |
|------------------------------------------------------|-------|-------|---------------------------------------------|----------------------------------|-------|-----------------------------------|-----------------------------------------------------------|---------------------------------------------------------------|----------------|----------------|----------------|
| January Performance                                  |       |       | Year over                                   | January Performance              |       |                                   | Year over                                                 | January Performance                                           |                |                | Year over Year |
|                                                      | 2024  | 2023  | Year % Diff                                 |                                  | 2024  | 2023                              | Year % Diff                                               |                                                               | 2024           | 2023           | % Diff         |
| Paid Occupancy                                       | 63.5% | 66.8% | -4.9%                                       | Paid Occupancy                   | 58.7% | 62.1%                             | -5.4%                                                     | Paid Occupancy                                                | 61.7%          | 65.0%          | -5.0%          |
| ADR                                                  | \$276 | \$267 | 3.5%                                        | ADR                              | \$893 | \$924                             | -3.4%                                                     | ADR                                                           | \$492          | \$502          | -2.0%          |
| RevPar                                               | \$175 | \$178 | -1.6%                                       | RevPar                           | \$524 | \$574                             | -8.6%                                                     | RevPar                                                        | \$304          | \$327          | -6.9%          |
| Paid & Unpaid (DOR)<br>Occupancy                     | 63.9% | 65.8% | -2.9%                                       | Paid & Unpaid (DOR)<br>Occupancy | 62.1% | 64.7%                             | -3.9%                                                     | Paid & Unpaid (DOR)<br>Occupancy                              | 63.2%          | 65.4%          | -3.3%          |
| Booking Pace                                         | 8.6%  | 9.7%  | -10.7%                                      | Booking Pace                     | 5.7%  | 7.8%                              | -26.6%                                                    | Booking Pace                                                  | 7.6%           | 9.0%           | -15.7%         |
| Next Month Performance (February) Year over          |       |       | Next Month Performance (February) Year over |                                  |       | Next Month Performance (February) |                                                           |                                                               | Year over Year |                |                |
|                                                      | 2024  | 2023  | Year % Diff                                 |                                  | 2024  | 2023                              | Year % Diff                                               |                                                               | 2024           | 2023           | % Diff         |
| Paid Occupancy                                       | 63.2% | 65.4% | -3.4%                                       | Paid Occupancy                   | 59.9% | 63.4%                             | -5.4%                                                     | Paid Occupancy                                                | 7.8%           | 11.2%          | -30.6%         |
| Prior 6 Months to Date (Aug '23 - Jan '23) Year over |       |       | Prior 6 Months to Date (Aug '23 - Jan '23)  |                                  |       | Year over                         | Prior 6 Months to Date (Aug '23 - Jan '23) Year over Year |                                                               |                |                |                |
|                                                      | 2023  | 2022  | Year % Diff                                 |                                  | 2023  | 2022                              | Year % Diff                                               |                                                               | 2023           | 2022           | % Diff         |
| Paid Occupancy                                       | 64.4% | 63.4% | 1.6%                                        | Paid Occupancy                   | 46.3% | 42.3%                             | 9.4%                                                      | Paid Occupancy                                                | 57.8%          | 55.5%          | 4.1%           |
| ADR                                                  | \$362 | \$357 | 1.5%                                        | ADR                              | \$762 | \$875                             | -12.9%                                                    | ADR                                                           | \$479          | \$505          | -5.0%          |
| RevPar                                               | \$233 | \$226 | 3.1%                                        | RevPar                           | \$353 | \$370                             | -4.7%                                                     | RevPar                                                        | \$277          | \$280          | -1.1%          |
| Next 6 Months Performance Year over                  |       |       | Next 6 Months Performance Year ov           |                                  |       | Year over                         | Next 6 Months Performance                                 |                                                               |                | Year over Year |                |
| (Feb '24 - Jul '24)                                  | 2024  | 2023  | Year % Diff                                 | (Feb '24 - Jul '24)              | 2024  | 2023                              | Year % Diff                                               | (Feb '24 - Jul '24)                                           | 2024           | 2023           | % Diff         |
| Paid Occupancy                                       | 37.1% | 37.5% | -1.1%                                       | Paid Occupancy                   | 33.3% | 32.4%                             | 2.8%                                                      | Paid Occupancy                                                | 35.7%          | 35.7%          | 0.2%           |