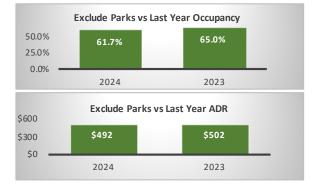

## Period: Bookings as of 01/31/2024

| Jackson - Segment                                    |       |       |                                             | Teton Village - Segment          |       |                                   |                                                           | Jackson + Teton Village Combined - Segment, (Excluding Parks) |                |                |                |
|------------------------------------------------------|-------|-------|---------------------------------------------|----------------------------------|-------|-----------------------------------|-----------------------------------------------------------|---------------------------------------------------------------|----------------|----------------|----------------|
| January Performance                                  |       |       | Year over                                   | January Performance              |       |                                   | Year over                                                 | January Performance                                           |                |                | Year over Year |
|                                                      | 2024  | 2023  | Year % Diff                                 |                                  | 2024  | 2023                              | Year % Diff                                               |                                                               | 2024           | 2023           | % Diff         |
| Paid Occupancy                                       | 63.5% | 66.8% | -4.9%                                       | Paid Occupancy                   | 58.7% | 62.1%                             | -5.4%                                                     | Paid Occupancy                                                | 61.7%          | 65.0%          | -5.0%          |
| ADR                                                  | \$276 | \$267 | 3.5%                                        | ADR                              | \$893 | \$924                             | -3.4%                                                     | ADR                                                           | \$492          | \$502          | -2.0%          |
| RevPar                                               | \$175 | \$178 | -1.6%                                       | RevPar                           | \$524 | \$574                             | -8.6%                                                     | RevPar                                                        | \$304          | \$327          | -6.9%          |
| Paid & Unpaid (DOR)<br>Occupancy                     | 63.9% | 65.8% | -2.9%                                       | Paid & Unpaid (DOR)<br>Occupancy | 62.1% | 64.7%                             | -3.9%                                                     | Paid & Unpaid (DOR)<br>Occupancy                              | 63.2%          | 65.4%          | -3.3%          |
| Booking Pace                                         | 8.6%  | 9.7%  | -10.7%                                      | Booking Pace                     | 5.7%  | 7.8%                              | -26.6%                                                    | Booking Pace                                                  | 7.6%           | 9.0%           | -15.7%         |
| Next Month Performance (February) Year over          |       |       | Next Month Performance (February) Year over |                                  |       | Next Month Performance (February) |                                                           |                                                               | Year over Year |                |                |
|                                                      | 2024  | 2023  | Year % Diff                                 |                                  | 2024  | 2023                              | Year % Diff                                               |                                                               | 2024           | 2023           | % Diff         |
| Paid Occupancy                                       | 63.2% | 65.4% | -3.4%                                       | Paid Occupancy                   | 59.9% | 63.4%                             | -5.4%                                                     | Paid Occupancy                                                | 7.8%           | 11.2%          | -30.6%         |
| Prior 6 Months to Date (Aug '23 - Jan '23) Year over |       |       | Prior 6 Months to Date (Aug '23 - Jan '23)  |                                  |       | Year over                         | Prior 6 Months to Date (Aug '23 - Jan '23) Year over Year |                                                               |                |                |                |
|                                                      | 2023  | 2022  | Year % Diff                                 |                                  | 2023  | 2022                              | Year % Diff                                               |                                                               | 2023           | 2022           | % Diff         |
| Paid Occupancy                                       | 64.4% | 63.4% | 1.6%                                        | Paid Occupancy                   | 46.3% | 42.3%                             | 9.4%                                                      | Paid Occupancy                                                | 57.8%          | 55.5%          | 4.1%           |
| ADR                                                  | \$362 | \$357 | 1.5%                                        | ADR                              | \$762 | \$875                             | -12.9%                                                    | ADR                                                           | \$479          | \$505          | -5.0%          |
| RevPar                                               | \$233 | \$226 | 3.1%                                        | RevPar                           | \$353 | \$370                             | -4.7%                                                     | RevPar                                                        | \$277          | \$280          | -1.1%          |
| Next 6 Months Performance Year over                  |       |       | Next 6 Months Performance Year ov           |                                  |       | Year over                         | Next 6 Months Performance                                 |                                                               |                | Year over Year |                |
| (Feb '24 - Jul '24)                                  | 2024  | 2023  | Year % Diff                                 | (Feb '24 - Jul '24)              | 2024  | 2023                              | Year % Diff                                               | (Feb '24 - Jul '24)                                           | 2024           | 2023           | % Diff         |
| Paid Occupancy                                       | 37.1% | 37.5% | -1.1%                                       | Paid Occupancy                   | 33.3% | 32.4%                             | 2.8%                                                      | Paid Occupancy                                                | 35.7%          | 35.7%          | 0.2%           |