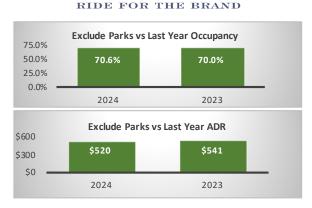

## Period: Bookings as of 02/29/2024

| Jackson - Segment                                    |         |         |                                                     | Teton Village - Segment                  |         |           |                                            | Jackson + Teton Village Combined - Segment, (Excluding Parks) |         |                |                |
|------------------------------------------------------|---------|---------|-----------------------------------------------------|------------------------------------------|---------|-----------|--------------------------------------------|---------------------------------------------------------------|---------|----------------|----------------|
| February Performance                                 |         |         | Year over                                           | February Performance                     |         |           | Year over                                  | <b>February Performance</b>                                   |         |                | Year over Year |
|                                                      | 2024    | 2023    | Year % Diff                                         |                                          | 2024    | 2023      | Year % Diff                                |                                                               | 2024    | 2023           | % Diff         |
| Paid Occupancy                                       | 73.9%   | 73.7%   | 0.3%                                                | Paid Occupancy                           | 64.7%   | 63.7%     | 1.6%                                       | Paid Occupancy                                                | 70.6%   | 70.0%          | 0.9%           |
| ADR                                                  | \$294   | \$294   | 0.0%                                                | ADR                                      | \$986   | \$1,032   | -4.5%                                      | ADR                                                           | \$520   | \$541          | -3.9%          |
| RevPar                                               | \$217   | \$217   | 0.3%                                                | RevPar                                   | \$638   | \$657     | -3.0%                                      | RevPar                                                        | \$367   | \$379          | -3.0%          |
| Paid & Unpaid (DOR)                                  | 74.5%   | 71.2%   | 4.6%                                                | Paid & Unpaid (DOR)                      | 68.5%   | 71.0%     | -3.6%                                      | Paid & Unpaid (DOR)                                           | 72.2%   | 71.1%          | 1.5%           |
| Occupancy                                            | 74.570  |         |                                                     | Occupancy                                |         |           |                                            | Occupancy                                                     | 72.270  |                |                |
| Booking Pace                                         | 9.2%    | 7.4%    | 24.7%                                               | Booking Pace                             | 5.2%    | 3.0%      | 75.9%                                      | Booking Pace                                                  | 7.8%    | 5.7%           | 36.1%          |
| Next Month Performance (March) Year over             |         |         | Year over                                           | Next Month Performance (March) Year over |         |           | Next Month Performance (March)             |                                                               |         | Year over Year |                |
|                                                      | 2024    | 2023    | Year % Diff                                         |                                          | 2024    | 2023      | Year % Diff                                |                                                               | 2024    | 2023           | % Diff         |
| Paid Occupancy                                       | 52.3%   | 58.8%   | -11.0%                                              | Paid Occupancy                           | 59.2%   | 54.7%     | 8.2%                                       | Paid Occupancy                                                | 7.8%    | 11.2%          | -30.6%         |
| Prior 6 Months to Date (Sep '23 - Feb '24) Year over |         |         | Prior 6 Months to Date (Sep '23 - Feb '24) Year ove |                                          |         | Year over | Prior 6 Months to Date (Sep '23 - Feb '24) |                                                               |         | Year over Year |                |
|                                                      | 2023/24 | 2022/23 | Year % Diff                                         |                                          | 2023/24 | 2022/23   | Year % Diff                                |                                                               | 2023/24 | 2022/23        | % Diff         |
| Paid Occupancy                                       | 61.3%   | 61.3%   | 0.1%                                                | Paid Occupancy                           | 46.3%   | 42.7%     | 8.4%                                       | Paid Occupancy                                                | 55.9%   | 54.4%          | 2.8%           |
| ADR                                                  | \$318   | \$309   | 2.9%                                                | ADR                                      | \$797   | \$886     | -10.0%                                     | ADR                                                           | \$462   | \$477          | -3.2%          |
| RevPar                                               | \$195   | \$189   | 3.0%                                                | RevPar                                   | \$369   | \$378     | -2.4%                                      | RevPar                                                        | \$258   | \$259          | -0.5%          |
| Next 6 Months Performance Year over                  |         |         |                                                     | Next 6 Months Performance Year over      |         |           | Year over                                  | Next 6 Months Performance                                     |         |                | Year over Year |
| (Mar '24 - Aug '24)                                  | 2024    | 2023    | Year % Diff                                         | (Mar '24 - Aug '24)                      | 2024    | 2023      | Year % Diff                                | (Mar '24 - Aug '24)                                           | 2024    | 2023           | % Diff         |
| Paid Occupancy                                       | 39.6%   | 36.5%   | 8.7%                                                | Paid Occupancy                           | 31.7%   | 28.1%     | 12.9%                                      | Paid Occupancy                                                | 36.8%   | 33.4%          | 10.2%          |