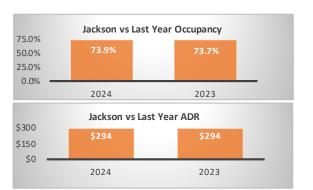

## Period: Bookings as of 02/29/2024

| Jackson - Segment                                    |         |         |                                                     | Teton Village - Segment                  |         |           |                                            | Jackson + Teton Village Combined - Segment, (Excluding Parks) |         |                |                |
|------------------------------------------------------|---------|---------|-----------------------------------------------------|------------------------------------------|---------|-----------|--------------------------------------------|---------------------------------------------------------------|---------|----------------|----------------|
| February Performance                                 |         |         | Year over                                           | February Performance                     |         |           | Year over                                  | <b>February Performance</b>                                   |         |                | Year over Year |
|                                                      | 2024    | 2023    | Year % Diff                                         |                                          | 2024    | 2023      | Year % Diff                                |                                                               | 2024    | 2023           | % Diff         |
| Paid Occupancy                                       | 73.9%   | 73.7%   | 0.3%                                                | Paid Occupancy                           | 64.7%   | 63.7%     | 1.6%                                       | Paid Occupancy                                                | 70.6%   | 70.0%          | 0.9%           |
| ADR                                                  | \$294   | \$294   | 0.0%                                                | ADR                                      | \$986   | \$1,032   | -4.5%                                      | ADR                                                           | \$520   | \$541          | -3.9%          |
| RevPar                                               | \$217   | \$217   | 0.3%                                                | RevPar                                   | \$638   | \$657     | -3.0%                                      | RevPar                                                        | \$367   | \$379          | -3.0%          |
| Paid & Unpaid (DOR)                                  | 74.5%   | 71.2%   | 4.6%                                                | Paid & Unpaid (DOR)                      | 68.5%   | 71.0%     | -3.6%                                      | Paid & Unpaid (DOR)                                           | 72.2%   | 71.1%          | 1.5%           |
| Occupancy                                            | 74.570  |         |                                                     | Occupancy                                |         |           |                                            | Occupancy                                                     | 72.270  |                |                |
| Booking Pace                                         | 9.2%    | 7.4%    | 24.7%                                               | Booking Pace                             | 5.2%    | 3.0%      | 75.9%                                      | Booking Pace                                                  | 7.8%    | 5.7%           | 36.1%          |
| Next Month Performance (March) Year over             |         |         | Year over                                           | Next Month Performance (March) Year over |         |           | Next Month Performance (March)             |                                                               |         | Year over Year |                |
|                                                      | 2024    | 2023    | Year % Diff                                         |                                          | 2024    | 2023      | Year % Diff                                |                                                               | 2024    | 2023           | % Diff         |
| Paid Occupancy                                       | 52.3%   | 58.8%   | -11.0%                                              | Paid Occupancy                           | 59.2%   | 54.7%     | 8.2%                                       | Paid Occupancy                                                | 7.8%    | 11.2%          | -30.6%         |
| Prior 6 Months to Date (Sep '23 - Feb '24) Year over |         |         | Prior 6 Months to Date (Sep '23 - Feb '24) Year ove |                                          |         | Year over | Prior 6 Months to Date (Sep '23 - Feb '24) |                                                               |         | Year over Year |                |
|                                                      | 2023/24 | 2022/23 | Year % Diff                                         |                                          | 2023/24 | 2022/23   | Year % Diff                                |                                                               | 2023/24 | 2022/23        | % Diff         |
| Paid Occupancy                                       | 61.3%   | 61.3%   | 0.1%                                                | Paid Occupancy                           | 46.3%   | 42.7%     | 8.4%                                       | Paid Occupancy                                                | 55.9%   | 54.4%          | 2.8%           |
| ADR                                                  | \$318   | \$309   | 2.9%                                                | ADR                                      | \$797   | \$886     | -10.0%                                     | ADR                                                           | \$462   | \$477          | -3.2%          |
| RevPar                                               | \$195   | \$189   | 3.0%                                                | RevPar                                   | \$369   | \$378     | -2.4%                                      | RevPar                                                        | \$258   | \$259          | -0.5%          |
| Next 6 Months Performance Year over                  |         |         |                                                     | Next 6 Months Performance Year over      |         |           | Year over                                  | Next 6 Months Performance                                     |         |                | Year over Year |
| (Mar '24 - Aug '24)                                  | 2024    | 2023    | Year % Diff                                         | (Mar '24 - Aug '24)                      | 2024    | 2023      | Year % Diff                                | (Mar '24 - Aug '24)                                           | 2024    | 2023           | % Diff         |
| Paid Occupancy                                       | 39.6%   | 36.5%   | 8.7%                                                | Paid Occupancy                           | 31.7%   | 28.1%     | 12.9%                                      | Paid Occupancy                                                | 36.8%   | 33.4%          | 10.2%          |