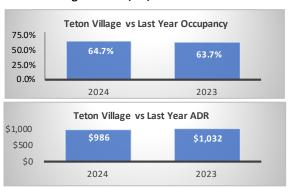

## Period: Bookings as of 02/29/2024

| Jackson - Segment                                    |         |         |                                                     | Teton Village - Segment                  |         |           |                                            | Jackson + Teton Village Combined - Segment, (Excluding Parks) |         |                |                |
|------------------------------------------------------|---------|---------|-----------------------------------------------------|------------------------------------------|---------|-----------|--------------------------------------------|---------------------------------------------------------------|---------|----------------|----------------|
| February Performance                                 |         |         | Year over                                           | February Performance                     |         |           | Year over                                  | <b>February Performance</b>                                   |         |                | Year over Year |
|                                                      | 2024    | 2023    | Year % Diff                                         |                                          | 2024    | 2023      | Year % Diff                                |                                                               | 2024    | 2023           | % Diff         |
| Paid Occupancy                                       | 73.9%   | 73.7%   | 0.3%                                                | Paid Occupancy                           | 64.7%   | 63.7%     | 1.6%                                       | Paid Occupancy                                                | 70.6%   | 70.0%          | 0.9%           |
| ADR                                                  | \$294   | \$294   | 0.0%                                                | ADR                                      | \$986   | \$1,032   | -4.5%                                      | ADR                                                           | \$520   | \$541          | -3.9%          |
| RevPar                                               | \$217   | \$217   | 0.3%                                                | RevPar                                   | \$638   | \$657     | -3.0%                                      | RevPar                                                        | \$367   | \$379          | -3.0%          |
| Paid & Unpaid (DOR)                                  | 74.5%   | 71.2%   | 4.6%                                                | Paid & Unpaid (DOR)                      | 68.5%   | 71.0%     | -3.6%                                      | Paid & Unpaid (DOR)                                           | 72.2%   | 71.1%          | 1.5%           |
| Occupancy                                            | 74.570  |         |                                                     | Occupancy                                |         |           |                                            | Occupancy                                                     | 72.270  |                |                |
| Booking Pace                                         | 9.2%    | 7.4%    | 24.7%                                               | Booking Pace                             | 5.2%    | 3.0%      | 75.9%                                      | Booking Pace                                                  | 7.8%    | 5.7%           | 36.1%          |
| Next Month Performance (March) Year over             |         |         | Year over                                           | Next Month Performance (March) Year over |         |           | Next Month Performance (March)             |                                                               |         | Year over Year |                |
|                                                      | 2024    | 2023    | Year % Diff                                         |                                          | 2024    | 2023      | Year % Diff                                |                                                               | 2024    | 2023           | % Diff         |
| Paid Occupancy                                       | 52.3%   | 58.8%   | -11.0%                                              | Paid Occupancy                           | 59.2%   | 54.7%     | 8.2%                                       | Paid Occupancy                                                | 7.8%    | 11.2%          | -30.6%         |
| Prior 6 Months to Date (Sep '23 - Feb '24) Year over |         |         | Prior 6 Months to Date (Sep '23 - Feb '24) Year ove |                                          |         | Year over | Prior 6 Months to Date (Sep '23 - Feb '24) |                                                               |         | Year over Year |                |
|                                                      | 2023/24 | 2022/23 | Year % Diff                                         |                                          | 2023/24 | 2022/23   | Year % Diff                                |                                                               | 2023/24 | 2022/23        | % Diff         |
| Paid Occupancy                                       | 61.3%   | 61.3%   | 0.1%                                                | Paid Occupancy                           | 46.3%   | 42.7%     | 8.4%                                       | Paid Occupancy                                                | 55.9%   | 54.4%          | 2.8%           |
| ADR                                                  | \$318   | \$309   | 2.9%                                                | ADR                                      | \$797   | \$886     | -10.0%                                     | ADR                                                           | \$462   | \$477          | -3.2%          |
| RevPar                                               | \$195   | \$189   | 3.0%                                                | RevPar                                   | \$369   | \$378     | -2.4%                                      | RevPar                                                        | \$258   | \$259          | -0.5%          |
| Next 6 Months Performance Year over                  |         |         |                                                     | Next 6 Months Performance Year over      |         |           | Year over                                  | Next 6 Months Performance                                     |         |                | Year over Year |
| (Mar '24 - Aug '24)                                  | 2024    | 2023    | Year % Diff                                         | (Mar '24 - Aug '24)                      | 2024    | 2023      | Year % Diff                                | (Mar '24 - Aug '24)                                           | 2024    | 2023           | % Diff         |
| Paid Occupancy                                       | 39.6%   | 36.5%   | 8.7%                                                | Paid Occupancy                           | 31.7%   | 28.1%     | 12.9%                                      | Paid Occupancy                                                | 36.8%   | 33.4%          | 10.2%          |