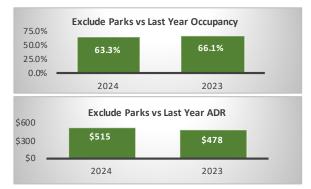

## Period: Bookings as of 03/31/2024

| Jackson - Segment                                    |         |         |                                            | Teton Village - Segment          |         |           |                                                           | Jackson + Teton Village Combined - Segment, (Excluding Parks) |         |                |                |
|------------------------------------------------------|---------|---------|--------------------------------------------|----------------------------------|---------|-----------|-----------------------------------------------------------|---------------------------------------------------------------|---------|----------------|----------------|
| March Performance                                    |         |         | Year over                                  | March Performance                |         |           | Year over                                                 | March Performance                                             |         |                | Year over Year |
|                                                      | 2024    | 2023    | Year % Diff                                |                                  | 2024    | 2023      | Year % Diff                                               |                                                               | 2024    | 2023           | % Diff         |
| Paid Occupancy                                       | 62.3%   | 69.5%   | -10.3%                                     | Paid Occupancy                   | 65.5%   | 59.4%     | 10.2%                                                     | Paid Occupancy                                                | 63.3%   | 66.1%          | -4.1%          |
| ADR                                                  | \$286   | \$263   | 8.9%                                       | ADR                              | \$966   | \$967     | -0.1%                                                     | ADR                                                           | \$515   | \$478          | 7.6%           |
| RevPar                                               | \$178   | \$183   | -2.4%                                      | RevPar                           | \$633   | \$575     | 10.1%                                                     | RevPar                                                        | \$326   | \$316          | 3.2%           |
| Paid & Unpaid (DOR)<br>Occupancy                     | 63.7%   | 69.2%   | -8.0%                                      | Paid & Unpaid (DOR)<br>Occupancy | 68.8%   | 61.3%     | 12.3%                                                     | Paid & Unpaid (DOR)<br>Occupancy                              | 65.6%   | 66.2%          | -1.0%          |
| Booking Pace                                         | 8.6%    | 9.6%    | <b>-9.8%</b>                               | Booking Pace                     | 6.7%    | 5.1%      | 30.7%                                                     | Booking Pace                                                  | 8.0%    | 8.1%           | -0.5%          |
| Next Month Performance (April) Year over             |         |         | Next Month Performance (April) Year over   |                                  |         | Year over | Next Month Performance (April)                            |                                                               |         | Year over Year |                |
|                                                      | 2024    | 2023    | Year % Diff                                |                                  | 2024    | 2023      | Year % Diff                                               |                                                               | 2024    | 2023           | % Diff         |
| Paid Occupancy                                       | 27.8%   | 25.4%   | 9.4%                                       | Paid Occupancy                   | 14.0%   | 11.5%     | 21.9%                                                     | Paid Occupancy                                                | 7.8%    | 11.2%          | -30.6%         |
| Prior 6 Months to Date (Oct '23 - Mar '24) Year over |         |         | Prior 6 Months to Date (Oct '23 - Mar '24) |                                  |         | Year over | Prior 6 Months to Date (Oct '23 - Mar '24) Year over Year |                                                               |         |                |                |
|                                                      | 2023/24 | 2022/23 | Year % Diff                                |                                  | 2023/24 | 2022/23   | Year % Diff                                               |                                                               | 2023/24 | 2022/23        | % Diff         |
| Paid Occupancy                                       | 57.0%   | 58.7%   | -2.8%                                      | Paid Occupancy                   | 46.4%   | 43.6%     | 6.4%                                                      | Paid Occupancy                                                | 53.3%   | 53.2%          | 0.1%           |
| ADR                                                  | \$280   | \$269   | 4.2%                                       | ADR                              | \$882   | \$937     | -5.8%                                                     | ADR                                                           | \$466   | \$468          | -0.5%          |
| RevPar                                               | \$160   | \$158   | 1.2%                                       | RevPar                           | \$409   | \$409     | 0.2%                                                      | RevPar                                                        | \$248   | \$249          | -0.4%          |
| Next 6 Months Performance Year over                  |         |         | Next 6 Months Performance                  |                                  |         | Year over | Next 6 Months Performance                                 |                                                               |         | Year over Year |                |
| (Apr '24 - Sep '24)                                  | 2024    | 2023    | Year % Diff                                | (Apr '24 - Sep '24)              | 2024    | 2023      | Year % Diff                                               | (Apr '24 - Sep '24)                                           | 2024    | 2023           | % Diff         |
| Paid Occupancy                                       | 44.2%   | 40.1%   | 10.4%                                      | Paid Occupancy                   | 32.1%   | 27.8%     | 15.2%                                                     | Paid Occupancy                                                | 40.0%   | 35.7%          | 12.1%          |