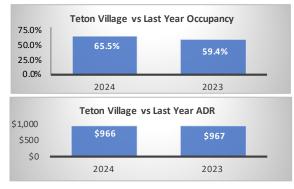

## Period: Bookings as of 03/31/2024

| Jackson - Segment                                    |         |         |                                            | Teton Village - Segment          |         |           |                                                           | Jackson + Teton Village Combined - Segment, (Excluding Parks) |         |                |                |
|------------------------------------------------------|---------|---------|--------------------------------------------|----------------------------------|---------|-----------|-----------------------------------------------------------|---------------------------------------------------------------|---------|----------------|----------------|
| March Performance                                    |         |         | Year over                                  | March Performance                |         |           | Year over                                                 | March Performance                                             |         |                | Year over Year |
|                                                      | 2024    | 2023    | Year % Diff                                |                                  | 2024    | 2023      | Year % Diff                                               |                                                               | 2024    | 2023           | % Diff         |
| Paid Occupancy                                       | 62.3%   | 69.5%   | -10.3%                                     | Paid Occupancy                   | 65.5%   | 59.4%     | 10.2%                                                     | Paid Occupancy                                                | 63.3%   | 66.1%          | -4.1%          |
| ADR                                                  | \$286   | \$263   | 8.9%                                       | ADR                              | \$966   | \$967     | -0.1%                                                     | ADR                                                           | \$515   | \$478          | 7.6%           |
| RevPar                                               | \$178   | \$183   | -2.4%                                      | RevPar                           | \$633   | \$575     | 10.1%                                                     | RevPar                                                        | \$326   | \$316          | 3.2%           |
| Paid & Unpaid (DOR)<br>Occupancy                     | 63.7%   | 69.2%   | -8.0%                                      | Paid & Unpaid (DOR)<br>Occupancy | 68.8%   | 61.3%     | 12.3%                                                     | Paid & Unpaid (DOR)<br>Occupancy                              | 65.6%   | 66.2%          | -1.0%          |
| Booking Pace                                         | 8.6%    | 9.6%    | <b>-9.8%</b>                               | Booking Pace                     | 6.7%    | 5.1%      | 30.7%                                                     | Booking Pace                                                  | 8.0%    | 8.1%           | -0.5%          |
| Next Month Performance (April) Year over             |         |         | Next Month Performance (April) Year over   |                                  |         | Year over | Next Month Performance (April)                            |                                                               |         | Year over Year |                |
|                                                      | 2024    | 2023    | Year % Diff                                |                                  | 2024    | 2023      | Year % Diff                                               |                                                               | 2024    | 2023           | % Diff         |
| Paid Occupancy                                       | 27.8%   | 25.4%   | 9.4%                                       | Paid Occupancy                   | 14.0%   | 11.5%     | 21.9%                                                     | Paid Occupancy                                                | 7.8%    | 11.2%          | -30.6%         |
| Prior 6 Months to Date (Oct '23 - Mar '24) Year over |         |         | Prior 6 Months to Date (Oct '23 - Mar '24) |                                  |         | Year over | Prior 6 Months to Date (Oct '23 - Mar '24) Year over Year |                                                               |         |                |                |
|                                                      | 2023/24 | 2022/23 | Year % Diff                                |                                  | 2023/24 | 2022/23   | Year % Diff                                               |                                                               | 2023/24 | 2022/23        | % Diff         |
| Paid Occupancy                                       | 57.0%   | 58.7%   | -2.8%                                      | Paid Occupancy                   | 46.4%   | 43.6%     | 6.4%                                                      | Paid Occupancy                                                | 53.3%   | 53.2%          | 0.1%           |
| ADR                                                  | \$280   | \$269   | 4.2%                                       | ADR                              | \$882   | \$937     | -5.8%                                                     | ADR                                                           | \$466   | \$468          | -0.5%          |
| RevPar                                               | \$160   | \$158   | 1.2%                                       | RevPar                           | \$409   | \$409     | 0.2%                                                      | RevPar                                                        | \$248   | \$249          | -0.4%          |
| Next 6 Months Performance Year over                  |         |         | Next 6 Months Performance                  |                                  |         | Year over | Next 6 Months Performance                                 |                                                               |         | Year over Year |                |
| (Apr '24 - Sep '24)                                  | 2024    | 2023    | Year % Diff                                | (Apr '24 - Sep '24)              | 2024    | 2023      | Year % Diff                                               | (Apr '24 - Sep '24)                                           | 2024    | 2023           | % Diff         |
| Paid Occupancy                                       | 44.2%   | 40.1%   | 10.4%                                      | Paid Occupancy                   | 32.1%   | 27.8%     | 15.2%                                                     | Paid Occupancy                                                | 40.0%   | 35.7%          | 12.1%          |