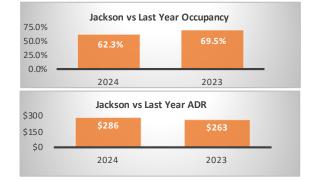

## Period: Bookings as of 03/31/2024

| Jackson - Segment                                    |         |         |                                            | Teton Village - Segment          |         |           |                                                           | Jackson + Teton Village Combined - Segment, (Excluding Parks) |         |                |                |
|------------------------------------------------------|---------|---------|--------------------------------------------|----------------------------------|---------|-----------|-----------------------------------------------------------|---------------------------------------------------------------|---------|----------------|----------------|
| March Performance                                    |         |         | Year over                                  | March Performance                |         |           | Year over                                                 | March Performance                                             |         |                | Year over Year |
|                                                      | 2024    | 2023    | Year % Diff                                |                                  | 2024    | 2023      | Year % Diff                                               |                                                               | 2024    | 2023           | % Diff         |
| Paid Occupancy                                       | 62.3%   | 69.5%   | -10.3%                                     | Paid Occupancy                   | 65.5%   | 59.4%     | 10.2%                                                     | Paid Occupancy                                                | 63.3%   | 66.1%          | -4.1%          |
| ADR                                                  | \$286   | \$263   | 8.9%                                       | ADR                              | \$966   | \$967     | -0.1%                                                     | ADR                                                           | \$515   | \$478          | 7.6%           |
| RevPar                                               | \$178   | \$183   | -2.4%                                      | RevPar                           | \$633   | \$575     | 10.1%                                                     | RevPar                                                        | \$326   | \$316          | 3.2%           |
| Paid & Unpaid (DOR)<br>Occupancy                     | 63.7%   | 69.2%   | -8.0%                                      | Paid & Unpaid (DOR)<br>Occupancy | 68.8%   | 61.3%     | 12.3%                                                     | Paid & Unpaid (DOR)<br>Occupancy                              | 65.6%   | 66.2%          | -1.0%          |
| Booking Pace                                         | 8.6%    | 9.6%    | <b>-9.8%</b>                               | Booking Pace                     | 6.7%    | 5.1%      | 30.7%                                                     | Booking Pace                                                  | 8.0%    | 8.1%           | -0.5%          |
| Next Month Performance (April) Year over             |         |         | Next Month Performance (April) Year over   |                                  |         | Year over | Next Month Performance (April)                            |                                                               |         | Year over Year |                |
|                                                      | 2024    | 2023    | Year % Diff                                |                                  | 2024    | 2023      | Year % Diff                                               |                                                               | 2024    | 2023           | % Diff         |
| Paid Occupancy                                       | 27.8%   | 25.4%   | 9.4%                                       | Paid Occupancy                   | 14.0%   | 11.5%     | 21.9%                                                     | Paid Occupancy                                                | 7.8%    | 11.2%          | -30.6%         |
| Prior 6 Months to Date (Oct '23 - Mar '24) Year over |         |         | Prior 6 Months to Date (Oct '23 - Mar '24) |                                  |         | Year over | Prior 6 Months to Date (Oct '23 - Mar '24) Year over Year |                                                               |         |                |                |
|                                                      | 2023/24 | 2022/23 | Year % Diff                                |                                  | 2023/24 | 2022/23   | Year % Diff                                               |                                                               | 2023/24 | 2022/23        | % Diff         |
| Paid Occupancy                                       | 57.0%   | 58.7%   | -2.8%                                      | Paid Occupancy                   | 46.4%   | 43.6%     | 6.4%                                                      | Paid Occupancy                                                | 53.3%   | 53.2%          | 0.1%           |
| ADR                                                  | \$280   | \$269   | 4.2%                                       | ADR                              | \$882   | \$937     | -5.8%                                                     | ADR                                                           | \$466   | \$468          | -0.5%          |
| RevPar                                               | \$160   | \$158   | 1.2%                                       | RevPar                           | \$409   | \$409     | 0.2%                                                      | RevPar                                                        | \$248   | \$249          | -0.4%          |
| Next 6 Months Performance Year over                  |         |         | Next 6 Months Performance                  |                                  |         | Year over | Next 6 Months Performance                                 |                                                               |         | Year over Year |                |
| (Apr '24 - Sep '24)                                  | 2024    | 2023    | Year % Diff                                | (Apr '24 - Sep '24)              | 2024    | 2023      | Year % Diff                                               | (Apr '24 - Sep '24)                                           | 2024    | 2023           | % Diff         |
| Paid Occupancy                                       | 44.2%   | 40.1%   | 10.4%                                      | Paid Occupancy                   | 32.1%   | 27.8%     | 15.2%                                                     | Paid Occupancy                                                | 40.0%   | 35.7%          | 12.1%          |