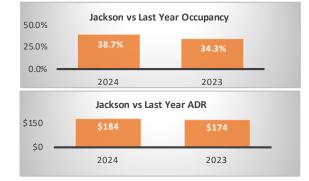

## Period: Bookings as of 04/30/2024

| Jackson - Segment                                    |         |         |                                                      | Teton Village - Segment          |         |                              |                                            | Jackson + Teton Village Combined - Segment, (Excluding Parks) |                |                |                |
|------------------------------------------------------|---------|---------|------------------------------------------------------|----------------------------------|---------|------------------------------|--------------------------------------------|---------------------------------------------------------------|----------------|----------------|----------------|
| April Performance                                    |         |         | Year over                                            | April Performance                |         |                              | Year over                                  | April Performance                                             |                |                | Year over Year |
|                                                      | 2024    | 2023    | Year % Diff                                          |                                  | 2024    | 2023                         | Year % Diff                                |                                                               | 2024           | 2023           | % Diff         |
| Paid Occupancy                                       | 38.7%   | 34.3%   | 12.8%                                                | Paid Occupancy                   | 15.5%   | 15.7%                        | -1.1%                                      | Paid Occupancy                                                | 30.6%          | 27.8%          | 10.0%          |
| ADR                                                  | \$184   | \$174   | 5.3%                                                 | ADR                              | \$440   | \$371                        | 18.7%                                      | ADR                                                           | \$229          | \$213          | 7.6%           |
| RevPar                                               | \$71    | \$60    | 18.7%                                                | RevPar                           | \$68    | \$58                         | 17.5%                                      | RevPar                                                        | \$70           | \$59           | 18.3%          |
| Paid & Unpaid (DOR)<br>Occupancy                     | 38.6%   | 33.7%   | 14.5%                                                | Paid & Unpaid (DOR)<br>Occupancy | 23.6%   | 17.5%                        | 35.2%                                      | Paid & Unpaid (DOR)<br>Occupancy                              | 32.8%          | 27.9%          | 17.6%          |
| Booking Pace                                         | 7.0%    | 8.8%    | -21.0%                                               | Booking Pace                     | 4.8%    | 4.3%                         | 11.3%                                      | Booking Pace                                                  | 6.2%           | 7.3%           | -14.6%         |
| Next Month Performance (May) Year over               |         |         | Next Month Performance (May) Year over               |                                  |         | Next Month Performance (May) |                                            |                                                               | Year over Year |                |                |
|                                                      | 2024    | 2023    | Year % Diff                                          |                                  | 2024    | 2023                         | Year % Diff                                |                                                               | 2024           | 2023           | % Diff         |
| Paid Occupancy                                       | 57.8%   | 51.3%   | 12.6%                                                | Paid Occupancy                   | 24.7%   | 22.8%                        | 8.0%                                       | Paid Occupancy                                                | 7.8%           | 11.2%          | -30.6%         |
| Prior 6 Months to Date (Nov '23 - Apr '24) Year over |         |         | Prior 6 Months to Date (Nov '23 - Apr '24) Year over |                                  |         | Year over                    | Prior 6 Months to Date (Nov '23 - Apr '24) |                                                               |                | Year over Year |                |
|                                                      | 2023/24 | 2022/23 | Year % Diff                                          |                                  | 2023/24 | 2022/23                      | Year % Diff                                |                                                               | 2023/24        | 2022/23        | % Diff         |
| Paid Occupancy                                       | 53.5%   | 55.4%   | -3.4%                                                | Paid Occupancy                   | 44.4%   | 43.4%                        | 2.3%                                       | Paid Occupancy                                                | 50.3%          | 51.1%          | -1.5%          |
| ADR                                                  | \$273   | \$263   | 3.7%                                                 | ADR                              | \$918   | \$943                        | -2.6%                                      | ADR                                                           | \$474          | \$473          | 0.3%           |
| RevPar                                               | \$146   | \$146   | 0.1%                                                 | RevPar                           | \$408   | \$410                        | -0.5%                                      | RevPar                                                        | \$238          | \$241          | -1.3%          |
| Next 6 Months Performance Year over                  |         |         | Next 6 Months Performance Year or                    |                                  |         | Year over                    | Next 6 Months Performance                  |                                                               |                | Year over Year |                |
| (May '24 - Oct '24)                                  | 2024    | 2023    | Year % Diff                                          | (May '24 - Oct '24)              | 2024    | 2023                         | Year % Diff                                | (May '24 - Oct '24)                                           | 2024           | 2023           | % Diff         |
| Paid Occupancy                                       | 46.2%   | 44.9%   | 2.9%                                                 | Paid Occupancy                   | 36.0%   | 31.2%                        | 15.2%                                      | Paid Occupancy                                                | 42.6%          | 40.0%          | 6.5%           |