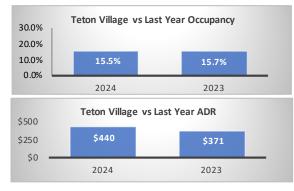

## Period: Bookings as of 04/30/2024

| Jackson - Segment                                    |         |         |                                                      | Teton Village - Segment          |         |                              |                                            | Jackson + Teton Village Combined - Segment, (Excluding Parks) |                |                |                |
|------------------------------------------------------|---------|---------|------------------------------------------------------|----------------------------------|---------|------------------------------|--------------------------------------------|---------------------------------------------------------------|----------------|----------------|----------------|
| April Performance                                    |         |         | Year over                                            | April Performance                |         |                              | Year over                                  | April Performance                                             |                |                | Year over Year |
|                                                      | 2024    | 2023    | Year % Diff                                          |                                  | 2024    | 2023                         | Year % Diff                                |                                                               | 2024           | 2023           | % Diff         |
| Paid Occupancy                                       | 38.7%   | 34.3%   | 12.8%                                                | Paid Occupancy                   | 15.5%   | 15.7%                        | -1.1%                                      | Paid Occupancy                                                | 30.6%          | 27.8%          | 10.0%          |
| ADR                                                  | \$184   | \$174   | 5.3%                                                 | ADR                              | \$440   | \$371                        | 18.7%                                      | ADR                                                           | \$229          | \$213          | 7.6%           |
| RevPar                                               | \$71    | \$60    | 18.7%                                                | RevPar                           | \$68    | \$58                         | 17.5%                                      | RevPar                                                        | \$70           | \$59           | 18.3%          |
| Paid & Unpaid (DOR)<br>Occupancy                     | 38.6%   | 33.7%   | 14.5%                                                | Paid & Unpaid (DOR)<br>Occupancy | 23.6%   | 17.5%                        | 35.2%                                      | Paid & Unpaid (DOR)<br>Occupancy                              | 32.8%          | 27.9%          | 17.6%          |
| Booking Pace                                         | 7.0%    | 8.8%    | -21.0%                                               | Booking Pace                     | 4.8%    | 4.3%                         | 11.3%                                      | Booking Pace                                                  | 6.2%           | 7.3%           | -14.6%         |
| Next Month Performance (May) Year over               |         |         | Next Month Performance (May) Year over               |                                  |         | Next Month Performance (May) |                                            |                                                               | Year over Year |                |                |
|                                                      | 2024    | 2023    | Year % Diff                                          |                                  | 2024    | 2023                         | Year % Diff                                |                                                               | 2024           | 2023           | % Diff         |
| Paid Occupancy                                       | 57.8%   | 51.3%   | 12.6%                                                | Paid Occupancy                   | 24.7%   | 22.8%                        | 8.0%                                       | Paid Occupancy                                                | 7.8%           | 11.2%          | -30.6%         |
| Prior 6 Months to Date (Nov '23 - Apr '24) Year over |         |         | Prior 6 Months to Date (Nov '23 - Apr '24) Year over |                                  |         | Year over                    | Prior 6 Months to Date (Nov '23 - Apr '24) |                                                               |                | Year over Year |                |
|                                                      | 2023/24 | 2022/23 | Year % Diff                                          |                                  | 2023/24 | 2022/23                      | Year % Diff                                |                                                               | 2023/24        | 2022/23        | % Diff         |
| Paid Occupancy                                       | 53.5%   | 55.4%   | -3.4%                                                | Paid Occupancy                   | 44.4%   | 43.4%                        | 2.3%                                       | Paid Occupancy                                                | 50.3%          | 51.1%          | -1.5%          |
| ADR                                                  | \$273   | \$263   | 3.7%                                                 | ADR                              | \$918   | \$943                        | -2.6%                                      | ADR                                                           | \$474          | \$473          | 0.3%           |
| RevPar                                               | \$146   | \$146   | 0.1%                                                 | RevPar                           | \$408   | \$410                        | -0.5%                                      | RevPar                                                        | \$238          | \$241          | -1.3%          |
| Next 6 Months Performance Year over                  |         |         | Next 6 Months Performance Year or                    |                                  |         | Year over                    | Next 6 Months Performance                  |                                                               |                | Year over Year |                |
| (May '24 - Oct '24)                                  | 2024    | 2023    | Year % Diff                                          | (May '24 - Oct '24)              | 2024    | 2023                         | Year % Diff                                | (May '24 - Oct '24)                                           | 2024           | 2023           | % Diff         |
| Paid Occupancy                                       | 46.2%   | 44.9%   | 2.9%                                                 | Paid Occupancy                   | 36.0%   | 31.2%                        | 15.2%                                      | Paid Occupancy                                                | 42.6%          | 40.0%          | 6.5%           |