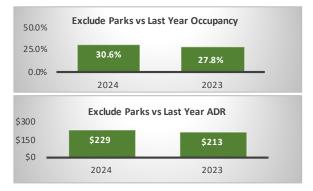

## Period: Bookings as of 04/30/2024

| Jackson - Segment                                    |         |         |                                                      | Teton Village - Segment          |         |                              |                                            | Jackson + Teton Village Combined - Segment, (Excluding Parks) |                |                |                |
|------------------------------------------------------|---------|---------|------------------------------------------------------|----------------------------------|---------|------------------------------|--------------------------------------------|---------------------------------------------------------------|----------------|----------------|----------------|
| April Performance                                    |         |         | Year over                                            | April Performance                |         |                              | Year over                                  | April Performance                                             |                |                | Year over Year |
|                                                      | 2024    | 2023    | Year % Diff                                          |                                  | 2024    | 2023                         | Year % Diff                                |                                                               | 2024           | 2023           | % Diff         |
| Paid Occupancy                                       | 38.7%   | 34.3%   | 12.8%                                                | Paid Occupancy                   | 15.5%   | 15.7%                        | -1.1%                                      | Paid Occupancy                                                | 30.6%          | 27.8%          | 10.0%          |
| ADR                                                  | \$184   | \$174   | 5.3%                                                 | ADR                              | \$440   | \$371                        | 18.7%                                      | ADR                                                           | \$229          | \$213          | 7.6%           |
| RevPar                                               | \$71    | \$60    | 18.7%                                                | RevPar                           | \$68    | \$58                         | 17.5%                                      | RevPar                                                        | \$70           | \$59           | 18.3%          |
| Paid & Unpaid (DOR)<br>Occupancy                     | 38.6%   | 33.7%   | 14.5%                                                | Paid & Unpaid (DOR)<br>Occupancy | 23.6%   | 17.5%                        | 35.2%                                      | Paid & Unpaid (DOR)<br>Occupancy                              | 32.8%          | 27.9%          | 17.6%          |
| Booking Pace                                         | 7.0%    | 8.8%    | -21.0%                                               | Booking Pace                     | 4.8%    | 4.3%                         | 11.3%                                      | Booking Pace                                                  | 6.2%           | 7.3%           | -14.6%         |
| Next Month Performance (May) Year over               |         |         | Next Month Performance (May) Year over               |                                  |         | Next Month Performance (May) |                                            |                                                               | Year over Year |                |                |
|                                                      | 2024    | 2023    | Year % Diff                                          |                                  | 2024    | 2023                         | Year % Diff                                |                                                               | 2024           | 2023           | % Diff         |
| Paid Occupancy                                       | 57.8%   | 51.3%   | 12.6%                                                | Paid Occupancy                   | 24.7%   | 22.8%                        | 8.0%                                       | Paid Occupancy                                                | 7.8%           | 11.2%          | -30.6%         |
| Prior 6 Months to Date (Nov '23 - Apr '24) Year over |         |         | Prior 6 Months to Date (Nov '23 - Apr '24) Year over |                                  |         | Year over                    | Prior 6 Months to Date (Nov '23 - Apr '24) |                                                               |                | Year over Year |                |
|                                                      | 2023/24 | 2022/23 | Year % Diff                                          |                                  | 2023/24 | 2022/23                      | Year % Diff                                |                                                               | 2023/24        | 2022/23        | % Diff         |
| Paid Occupancy                                       | 53.5%   | 55.4%   | -3.4%                                                | Paid Occupancy                   | 44.4%   | 43.4%                        | 2.3%                                       | Paid Occupancy                                                | 50.3%          | 51.1%          | -1.5%          |
| ADR                                                  | \$273   | \$263   | 3.7%                                                 | ADR                              | \$918   | \$943                        | -2.6%                                      | ADR                                                           | \$474          | \$473          | 0.3%           |
| RevPar                                               | \$146   | \$146   | 0.1%                                                 | RevPar                           | \$408   | \$410                        | -0.5%                                      | RevPar                                                        | \$238          | \$241          | -1.3%          |
| Next 6 Months Performance Year over                  |         |         | Next 6 Months Performance Year or                    |                                  |         | Year over                    | Next 6 Months Performance                  |                                                               |                | Year over Year |                |
| (May '24 - Oct '24)                                  | 2024    | 2023    | Year % Diff                                          | (May '24 - Oct '24)              | 2024    | 2023                         | Year % Diff                                | (May '24 - Oct '24)                                           | 2024           | 2023           | % Diff         |
| Paid Occupancy                                       | 46.2%   | 44.9%   | 2.9%                                                 | Paid Occupancy                   | 36.0%   | 31.2%                        | 15.2%                                      | Paid Occupancy                                                | 42.6%          | 40.0%          | 6.5%           |