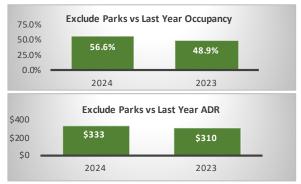

## Period: Bookings as of 05/31/2024

| Jackson - Segment                                    |         |         |                                            | Teton Village - Segment          |         |           |                                                           | Jackson + Teton Village Combined - Segment, (Excluding Parks) |         |                |                |
|------------------------------------------------------|---------|---------|--------------------------------------------|----------------------------------|---------|-----------|-----------------------------------------------------------|---------------------------------------------------------------|---------|----------------|----------------|
| May Performance                                      |         |         | Year over                                  | May Performance                  |         |           | Year over                                                 | May Performance                                               |         |                | Year over Year |
|                                                      | 2024    | 2023    | Year % Diff                                |                                  | 2024    | 2023      | Year % Diff                                               |                                                               | 2024    | 2023           | % Diff         |
| Paid Occupancy                                       | 71.6%   | 62.6%   | 14.5%                                      | Paid Occupancy                   | 30.1%   | 24.2%     | 24.5%                                                     | Paid Occupancy                                                | 56.6%   | 48.9%          | 15.8%          |
| ADR                                                  | \$305   | \$273   | 11.7%                                      | ADR                              | \$450   | \$480     | -6.4%                                                     | ADR                                                           | \$333   | \$310          | 7.5%           |
| RevPar                                               | \$219   | \$171   | 27.9%                                      | RevPar                           | \$135   | \$116     | 16.5%                                                     | RevPar                                                        | \$188   | \$151          | 24.4%          |
| Paid & Unpaid (DOR)<br>Occupancy                     | 72.2%   | 66.6%   | 8.3%                                       | Paid & Unpaid (DOR)<br>Occupancy | 36.2%   | 29.7%     | 21.9%                                                     | Paid & Unpaid (DOR)<br>Occupancy                              | 58.0%   | 53.9%          | 7.8%           |
| Booking Pace                                         | 11.4%   | 7.0%    | 53.7%                                      | Booking Pace                     | 6.8%    | 6.0%      | 13.6%                                                     | Booking Pace                                                  | 9.7%    | 6.9%           | 40.6%          |
| Next Month Performance (June) Year over              |         |         | Next Month Performance (June) Year o       |                                  |         | Year over | Next Month Performance (June)                             |                                                               |         | Year over Year |                |
|                                                      | 2024    | 2023    | Year % Diff                                |                                  | 2024    | 2023      | Year % Diff                                               |                                                               | 2024    | 2023           | % Diff         |
| Paid Occupancy                                       | 79.5%   | 74.6%   | 6.6%                                       | Paid Occupancy                   | 59.9%   | 50.2%     | 19.2%                                                     | Paid Occupancy                                                | 7.8%    | 11.2%          | -30.6%         |
| Prior 6 Months to Date (Dec '23 - May '24) Year over |         |         | Prior 6 Months to Date (Dec '23 - May '24) |                                  |         | Year over | Prior 6 Months to Date (Dec '23 - May '24) Year over Year |                                                               |         |                |                |
|                                                      | 2023/24 | 2022/23 | Year % Diff                                |                                  | 2023/24 | 2022/23   | Year % Diff                                               |                                                               | 2023/24 | 2022/23        | % Diff         |
| Paid Occupancy                                       | 60.1%   | 60.3%   | -0.3%                                      | Paid Occupancy                   | 46.6%   | 45.9%     | 1.4%                                                      | Paid Occupancy                                                | 55.4%   | 55.2%          | 0.4%           |
| ADR                                                  | \$284   | \$271   | 5.0%                                       | ADR                              | \$898   | \$922     | -2.5%                                                     | ADR                                                           | \$465   | \$463          | 0.5%           |
| RevPar                                               | \$171   | \$163   | 4.7%                                       | RevPar                           | \$419   | \$423     | -1.1%                                                     | RevPar                                                        | \$257   | \$255          | 0.8%           |
| Next 6 Months Performance Year over                  |         |         | Next 6 Months Performance Year over        |                                  |         | Year over | Next 6 Months Performance                                 |                                                               |         | Year over Year |                |
| (Jun '24 - Nov '24)                                  | 2024    | 2023    | Year % Diff                                | (Jun '24 - Nov '24)              | 2024    | 2023      | Year % Diff                                               | (Jun '24 - Nov '24)                                           | 2024    | 2023           | % Diff         |
| Paid Occupancy                                       | 48.3%   | 44.0%   | 9.6%                                       | Paid Occupancy                   | 38.8%   | 34.9%     | 11.0%                                                     | Paid Occupancy                                                | 44.8%   | 40.7%          | 10.1%          |