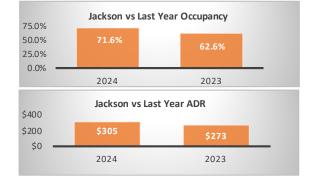

## Period: Bookings as of 05/31/2024

| Jackson - Segment                                    |         |         |                                            | Teton Village - Segment          |         |           |                                                           | Jackson + Teton Village Combined - Segment, (Excluding Parks) |         |                |                |
|------------------------------------------------------|---------|---------|--------------------------------------------|----------------------------------|---------|-----------|-----------------------------------------------------------|---------------------------------------------------------------|---------|----------------|----------------|
| May Performance                                      |         |         | Year over                                  | May Performance                  |         |           | Year over                                                 | May Performance                                               |         |                | Year over Year |
|                                                      | 2024    | 2023    | Year % Diff                                |                                  | 2024    | 2023      | Year % Diff                                               |                                                               | 2024    | 2023           | % Diff         |
| Paid Occupancy                                       | 71.6%   | 62.6%   | 14.5%                                      | Paid Occupancy                   | 30.1%   | 24.2%     | 24.5%                                                     | Paid Occupancy                                                | 56.6%   | 48.9%          | 15.8%          |
| ADR                                                  | \$305   | \$273   | 11.7%                                      | ADR                              | \$450   | \$480     | -6.4%                                                     | ADR                                                           | \$333   | \$310          | 7.5%           |
| RevPar                                               | \$219   | \$171   | 27.9%                                      | RevPar                           | \$135   | \$116     | 16.5%                                                     | RevPar                                                        | \$188   | \$151          | 24.4%          |
| Paid & Unpaid (DOR)<br>Occupancy                     | 72.2%   | 66.6%   | 8.3%                                       | Paid & Unpaid (DOR)<br>Occupancy | 36.2%   | 29.7%     | 21.9%                                                     | Paid & Unpaid (DOR)<br>Occupancy                              | 58.0%   | 53.9%          | 7.8%           |
| Booking Pace                                         | 11.4%   | 7.0%    | 53.7%                                      | Booking Pace                     | 6.8%    | 6.0%      | 13.6%                                                     | Booking Pace                                                  | 9.7%    | 6.9%           | 40.6%          |
| Next Month Performance (June) Year over              |         |         | Next Month Performance (June) Year o       |                                  |         | Year over | Next Month Performance (June)                             |                                                               |         | Year over Year |                |
|                                                      | 2024    | 2023    | Year % Diff                                |                                  | 2024    | 2023      | Year % Diff                                               |                                                               | 2024    | 2023           | % Diff         |
| Paid Occupancy                                       | 79.5%   | 74.6%   | 6.6%                                       | Paid Occupancy                   | 59.9%   | 50.2%     | 19.2%                                                     | Paid Occupancy                                                | 7.8%    | 11.2%          | -30.6%         |
| Prior 6 Months to Date (Dec '23 - May '24) Year over |         |         | Prior 6 Months to Date (Dec '23 - May '24) |                                  |         | Year over | Prior 6 Months to Date (Dec '23 - May '24) Year over Year |                                                               |         |                |                |
|                                                      | 2023/24 | 2022/23 | Year % Diff                                |                                  | 2023/24 | 2022/23   | Year % Diff                                               |                                                               | 2023/24 | 2022/23        | % Diff         |
| Paid Occupancy                                       | 60.1%   | 60.3%   | -0.3%                                      | Paid Occupancy                   | 46.6%   | 45.9%     | 1.4%                                                      | Paid Occupancy                                                | 55.4%   | 55.2%          | 0.4%           |
| ADR                                                  | \$284   | \$271   | 5.0%                                       | ADR                              | \$898   | \$922     | -2.5%                                                     | ADR                                                           | \$465   | \$463          | 0.5%           |
| RevPar                                               | \$171   | \$163   | 4.7%                                       | RevPar                           | \$419   | \$423     | -1.1%                                                     | RevPar                                                        | \$257   | \$255          | 0.8%           |
| Next 6 Months Performance Year over                  |         |         | Next 6 Months Performance Year over        |                                  |         | Year over | Next 6 Months Performance                                 |                                                               |         | Year over Year |                |
| (Jun '24 - Nov '24)                                  | 2024    | 2023    | Year % Diff                                | (Jun '24 - Nov '24)              | 2024    | 2023      | Year % Diff                                               | (Jun '24 - Nov '24)                                           | 2024    | 2023           | % Diff         |
| Paid Occupancy                                       | 48.3%   | 44.0%   | 9.6%                                       | Paid Occupancy                   | 38.8%   | 34.9%     | 11.0%                                                     | Paid Occupancy                                                | 44.8%   | 40.7%          | 10.1%          |