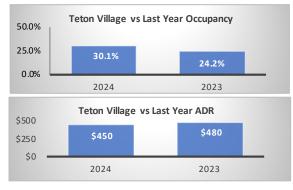

## Period: Bookings as of 05/31/2024

| Jackson - Segment                                    |         |         |                                            | Teton Village - Segment          |         |           |                                                           | Jackson + Teton Village Combined - Segment, (Excluding Parks) |         |                |                |
|------------------------------------------------------|---------|---------|--------------------------------------------|----------------------------------|---------|-----------|-----------------------------------------------------------|---------------------------------------------------------------|---------|----------------|----------------|
| May Performance                                      |         |         | Year over                                  | May Performance                  |         |           | Year over                                                 | May Performance                                               |         |                | Year over Year |
|                                                      | 2024    | 2023    | Year % Diff                                |                                  | 2024    | 2023      | Year % Diff                                               |                                                               | 2024    | 2023           | % Diff         |
| Paid Occupancy                                       | 71.6%   | 62.6%   | 14.5%                                      | Paid Occupancy                   | 30.1%   | 24.2%     | 24.5%                                                     | Paid Occupancy                                                | 56.6%   | 48.9%          | 15.8%          |
| ADR                                                  | \$305   | \$273   | 11.7%                                      | ADR                              | \$450   | \$480     | -6.4%                                                     | ADR                                                           | \$333   | \$310          | 7.5%           |
| RevPar                                               | \$219   | \$171   | 27.9%                                      | RevPar                           | \$135   | \$116     | 16.5%                                                     | RevPar                                                        | \$188   | \$151          | 24.4%          |
| Paid & Unpaid (DOR)<br>Occupancy                     | 72.2%   | 66.6%   | 8.3%                                       | Paid & Unpaid (DOR)<br>Occupancy | 36.2%   | 29.7%     | 21.9%                                                     | Paid & Unpaid (DOR)<br>Occupancy                              | 58.0%   | 53.9%          | 7.8%           |
| Booking Pace                                         | 11.4%   | 7.0%    | 53.7%                                      | Booking Pace                     | 6.8%    | 6.0%      | 13.6%                                                     | Booking Pace                                                  | 9.7%    | 6.9%           | 40.6%          |
| Next Month Performance (June) Year over              |         |         | Next Month Performance (June) Year o       |                                  |         | Year over | Next Month Performance (June)                             |                                                               |         | Year over Year |                |
|                                                      | 2024    | 2023    | Year % Diff                                |                                  | 2024    | 2023      | Year % Diff                                               |                                                               | 2024    | 2023           | % Diff         |
| Paid Occupancy                                       | 79.5%   | 74.6%   | 6.6%                                       | Paid Occupancy                   | 59.9%   | 50.2%     | 19.2%                                                     | Paid Occupancy                                                | 7.8%    | 11.2%          | -30.6%         |
| Prior 6 Months to Date (Dec '23 - May '24) Year over |         |         | Prior 6 Months to Date (Dec '23 - May '24) |                                  |         | Year over | Prior 6 Months to Date (Dec '23 - May '24) Year over Year |                                                               |         |                |                |
|                                                      | 2023/24 | 2022/23 | Year % Diff                                |                                  | 2023/24 | 2022/23   | Year % Diff                                               |                                                               | 2023/24 | 2022/23        | % Diff         |
| Paid Occupancy                                       | 60.1%   | 60.3%   | -0.3%                                      | Paid Occupancy                   | 46.6%   | 45.9%     | 1.4%                                                      | Paid Occupancy                                                | 55.4%   | 55.2%          | 0.4%           |
| ADR                                                  | \$284   | \$271   | 5.0%                                       | ADR                              | \$898   | \$922     | -2.5%                                                     | ADR                                                           | \$465   | \$463          | 0.5%           |
| RevPar                                               | \$171   | \$163   | 4.7%                                       | RevPar                           | \$419   | \$423     | -1.1%                                                     | RevPar                                                        | \$257   | \$255          | 0.8%           |
| Next 6 Months Performance Year over                  |         |         | Next 6 Months Performance Year over        |                                  |         | Year over | Next 6 Months Performance                                 |                                                               |         | Year over Year |                |
| (Jun '24 - Nov '24)                                  | 2024    | 2023    | Year % Diff                                | (Jun '24 - Nov '24)              | 2024    | 2023      | Year % Diff                                               | (Jun '24 - Nov '24)                                           | 2024    | 2023           | % Diff         |
| Paid Occupancy                                       | 48.3%   | 44.0%   | 9.6%                                       | Paid Occupancy                   | 38.8%   | 34.9%     | 11.0%                                                     | Paid Occupancy                                                | 44.8%   | 40.7%          | 10.1%          |