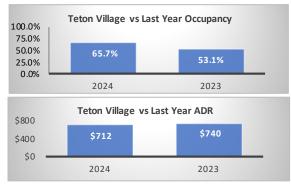

## Period: Bookings as of 06/30/2024

| Jackson - Segment                                    |       |           |                                            | Teton Village - Segment |       |           |                                                           | Jackson + Teton Village Combined - Segment, (Excluding Parks) |       |                |                |
|------------------------------------------------------|-------|-----------|--------------------------------------------|-------------------------|-------|-----------|-----------------------------------------------------------|---------------------------------------------------------------|-------|----------------|----------------|
| June Performance                                     |       |           | Year over                                  | June Performance        |       |           | Year over                                                 | June Performance                                              |       |                | Year over Year |
|                                                      | 2024  | 2023      | Year % Diff                                |                         | 2024  | 2023      | Year % Diff                                               |                                                               | 2024  | 2023           | % Diff         |
| Paid Occupancy                                       | 88.1% | 83.2%     | 5.9%                                       | Paid Occupancy          | 65.7% | 53.1%     | 23.6%                                                     | Paid Occupancy                                                | 80.2% | 72.4%          | 10.7%          |
| ADR                                                  | \$502 | \$473     | 6.0%                                       | ADR                     | \$712 | \$740     | -3.8%                                                     | ADR                                                           | \$563 | \$543          | 3.6%           |
| RevPar                                               | \$442 | \$394     | 12.3%                                      | RevPar                  | \$467 | \$393     | 18.9%                                                     | RevPar                                                        | \$451 | \$393          | 14.6%          |
| Paid & Unpaid (DOR)                                  | 89.8% | 84.7%     | 6.0%                                       | Paid & Unpaid (DOR)     | 67.5% | 58.7%     | 15.1%                                                     | Paid & Unpaid (DOR)                                           | 81.4% | 75.7%          | 7.5%           |
| Occupancy                                            | 89.8% | 84.7%     | 0.0%                                       | Occupancy               | 07.5% | 58.7%     | 15.1%                                                     | Occupancy                                                     | 81.4% | /5./%          | 7.5%           |
| Booking Pace                                         | 6.7%  | 7.6%      | -11.8%                                     | Booking Pace            | 5.2%  | 1.4%      | 263.3%                                                    | Booking Pace                                                  | 6.2%  | 5.4%           | 15.8%          |
| Next Month Performance (July) Year over              |       | Year over | Next Month Performance (July)              |                         |       | Year over | Next Month Performance (July) Year over Year              |                                                               |       |                |                |
|                                                      | 2024  | 2023      | Year % Diff                                |                         | 2024  | 2023      | Year % Diff                                               |                                                               | 2024  | 2023           | % Diff         |
| Paid Occupancy                                       | 80.2% | 74.6%     | 7.6%                                       | Paid Occupancy          | 65.7% | 53.2%     | 23.5%                                                     | Paid Occupancy                                                | 7.8%  | 11.2%          | -30.6%         |
| Prior 6 Months to Date (Jan '24 - Jun '24) Year over |       |           | Prior 6 Months to Date (Jan '24 - Jun '24) |                         |       | Year over | Prior 6 Months to Date (Jan '24 - Jun '24) Year over Year |                                                               |       |                |                |
|                                                      | 2024  | 2023      | Year % Diff                                |                         | 2024  | 2023      | Year % Diff                                               |                                                               | 2024  | 2023           | % Diff         |
| Paid Occupancy                                       | 66.7% | 65.9%     | 1.3%                                       | Paid Occupancy          | 51.1% | 47.6%     | 7.4%                                                      | Paid Occupancy                                                | 61.3% | 59.4%          | 3.1%           |
| ADR                                                  | \$326 | \$306     | 6.5%                                       | ADR                     | \$826 | \$861     | -4.0%                                                     | ADR                                                           | \$472 | \$464          | 1.8%           |
| RevPar                                               | \$218 | \$202     | 7.8%                                       | RevPar                  | \$422 | \$410     | 3.1%                                                      | RevPar                                                        | \$289 | \$275          | 5.0%           |
| Next 6 Months Performance Year over                  |       |           | Next 6 Months Performance Yea              |                         |       | Year over | Next 6 Months Performance                                 |                                                               |       | Year over Year |                |
| (Jul '24 - Dec '24)                                  | 2024  | 2023      | Year % Diff                                | (Jul '24 - Dec '24)     | 2024  | 2023      | Year % Diff                                               | (Jul '24 - Dec '24)                                           | 2024  | 2023           | % Diff         |
| Paid Occupancy                                       | 41.3% | 39.1%     | 5.6%                                       | Paid Occupancy          | 35.2% | 29.4%     | 19.7%                                                     | Paid Occupancy                                                | 39.1% | 35.5%          | 10.0%          |