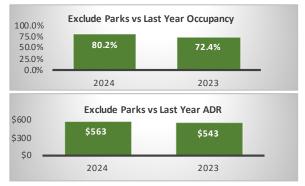

## Period: Bookings as of 06/30/2024

| Jackson - Segment                                    |       |           |                                            | Teton Village - Segment |       |           |                                                           | Jackson + Teton Village Combined - Segment, (Excluding Parks) |       |                |                |
|------------------------------------------------------|-------|-----------|--------------------------------------------|-------------------------|-------|-----------|-----------------------------------------------------------|---------------------------------------------------------------|-------|----------------|----------------|
| June Performance                                     |       |           | Year over                                  | June Performance        |       |           | Year over                                                 | June Performance                                              |       |                | Year over Year |
|                                                      | 2024  | 2023      | Year % Diff                                |                         | 2024  | 2023      | Year % Diff                                               |                                                               | 2024  | 2023           | % Diff         |
| Paid Occupancy                                       | 88.1% | 83.2%     | 5.9%                                       | Paid Occupancy          | 65.7% | 53.1%     | 23.6%                                                     | Paid Occupancy                                                | 80.2% | 72.4%          | 10.7%          |
| ADR                                                  | \$502 | \$473     | 6.0%                                       | ADR                     | \$712 | \$740     | -3.8%                                                     | ADR                                                           | \$563 | \$543          | 3.6%           |
| RevPar                                               | \$442 | \$394     | 12.3%                                      | RevPar                  | \$467 | \$393     | 18.9%                                                     | RevPar                                                        | \$451 | \$393          | 14.6%          |
| Paid & Unpaid (DOR)                                  | 89.8% | 84.7%     | 6.0%                                       | Paid & Unpaid (DOR)     | 67.5% | 58.7%     | 15.1%                                                     | Paid & Unpaid (DOR)                                           | 81.4% | 75.7%          | 7.5%           |
| Occupancy                                            | 89.8% | 84.7%     | 0.0%                                       | Occupancy               | 07.5% | 58.7%     | 15.1%                                                     | Occupancy                                                     | 81.4% | /5./%          | 7.5%           |
| Booking Pace                                         | 6.7%  | 7.6%      | -11.8%                                     | Booking Pace            | 5.2%  | 1.4%      | 263.3%                                                    | Booking Pace                                                  | 6.2%  | 5.4%           | 15.8%          |
| Next Month Performance (July) Year over              |       | Year over | Next Month Performance (July)              |                         |       | Year over | Next Month Performance (July) Year over Year              |                                                               |       |                |                |
|                                                      | 2024  | 2023      | Year % Diff                                |                         | 2024  | 2023      | Year % Diff                                               |                                                               | 2024  | 2023           | % Diff         |
| Paid Occupancy                                       | 80.2% | 74.6%     | 7.6%                                       | Paid Occupancy          | 65.7% | 53.2%     | 23.5%                                                     | Paid Occupancy                                                | 7.8%  | 11.2%          | -30.6%         |
| Prior 6 Months to Date (Jan '24 - Jun '24) Year over |       |           | Prior 6 Months to Date (Jan '24 - Jun '24) |                         |       | Year over | Prior 6 Months to Date (Jan '24 - Jun '24) Year over Year |                                                               |       |                |                |
|                                                      | 2024  | 2023      | Year % Diff                                |                         | 2024  | 2023      | Year % Diff                                               |                                                               | 2024  | 2023           | % Diff         |
| Paid Occupancy                                       | 66.7% | 65.9%     | 1.3%                                       | Paid Occupancy          | 51.1% | 47.6%     | 7.4%                                                      | Paid Occupancy                                                | 61.3% | 59.4%          | 3.1%           |
| ADR                                                  | \$326 | \$306     | 6.5%                                       | ADR                     | \$826 | \$861     | -4.0%                                                     | ADR                                                           | \$472 | \$464          | 1.8%           |
| RevPar                                               | \$218 | \$202     | 7.8%                                       | RevPar                  | \$422 | \$410     | 3.1%                                                      | RevPar                                                        | \$289 | \$275          | 5.0%           |
| Next 6 Months Performance Year over                  |       |           | Next 6 Months Performance Yea              |                         |       | Year over | Next 6 Months Performance                                 |                                                               |       | Year over Year |                |
| (Jul '24 - Dec '24)                                  | 2024  | 2023      | Year % Diff                                | (Jul '24 - Dec '24)     | 2024  | 2023      | Year % Diff                                               | (Jul '24 - Dec '24)                                           | 2024  | 2023           | % Diff         |
| Paid Occupancy                                       | 41.3% | 39.1%     | 5.6%                                       | Paid Occupancy          | 35.2% | 29.4%     | 19.7%                                                     | Paid Occupancy                                                | 39.1% | 35.5%          | 10.0%          |