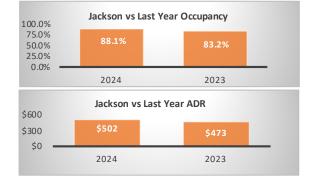

## Period: Bookings as of 06/30/2024

| Jackson - Segment                                    |       |           |                                            | Teton Village - Segment |       |           |                                                           | Jackson + Teton Village Combined - Segment, (Excluding Parks) |       |                |                |
|------------------------------------------------------|-------|-----------|--------------------------------------------|-------------------------|-------|-----------|-----------------------------------------------------------|---------------------------------------------------------------|-------|----------------|----------------|
| June Performance                                     |       |           | Year over                                  | June Performance        |       |           | Year over                                                 | June Performance                                              |       |                | Year over Year |
|                                                      | 2024  | 2023      | Year % Diff                                |                         | 2024  | 2023      | Year % Diff                                               |                                                               | 2024  | 2023           | % Diff         |
| Paid Occupancy                                       | 88.1% | 83.2%     | 5.9%                                       | Paid Occupancy          | 65.7% | 53.1%     | 23.6%                                                     | Paid Occupancy                                                | 80.2% | 72.4%          | 10.7%          |
| ADR                                                  | \$502 | \$473     | 6.0%                                       | ADR                     | \$712 | \$740     | -3.8%                                                     | ADR                                                           | \$563 | \$543          | 3.6%           |
| RevPar                                               | \$442 | \$394     | 12.3%                                      | RevPar                  | \$467 | \$393     | 18.9%                                                     | RevPar                                                        | \$451 | \$393          | 14.6%          |
| Paid & Unpaid (DOR)                                  | 89.8% | 84.7%     | 6.0%                                       | Paid & Unpaid (DOR)     | 67.5% | 58.7%     | 15.1%                                                     | Paid & Unpaid (DOR)                                           | 81.4% | 75.7%          | 7.5%           |
| Occupancy                                            | 89.8% | 84.7%     | 0.0%                                       | Occupancy               | 07.5% | 58.7%     | 15.1%                                                     | Occupancy                                                     | 81.4% | /5./%          | 7.5%           |
| Booking Pace                                         | 6.7%  | 7.6%      | -11.8%                                     | Booking Pace            | 5.2%  | 1.4%      | 263.3%                                                    | Booking Pace                                                  | 6.2%  | 5.4%           | 15.8%          |
| Next Month Performance (July) Year over              |       | Year over | Next Month Performance (July)              |                         |       | Year over | Next Month Performance (July) Year over Year              |                                                               |       |                |                |
|                                                      | 2024  | 2023      | Year % Diff                                |                         | 2024  | 2023      | Year % Diff                                               |                                                               | 2024  | 2023           | % Diff         |
| Paid Occupancy                                       | 80.2% | 74.6%     | 7.6%                                       | Paid Occupancy          | 65.7% | 53.2%     | 23.5%                                                     | Paid Occupancy                                                | 7.8%  | 11.2%          | -30.6%         |
| Prior 6 Months to Date (Jan '24 - Jun '24) Year over |       |           | Prior 6 Months to Date (Jan '24 - Jun '24) |                         |       | Year over | Prior 6 Months to Date (Jan '24 - Jun '24) Year over Year |                                                               |       |                |                |
|                                                      | 2024  | 2023      | Year % Diff                                |                         | 2024  | 2023      | Year % Diff                                               |                                                               | 2024  | 2023           | % Diff         |
| Paid Occupancy                                       | 66.7% | 65.9%     | 1.3%                                       | Paid Occupancy          | 51.1% | 47.6%     | 7.4%                                                      | Paid Occupancy                                                | 61.3% | 59.4%          | 3.1%           |
| ADR                                                  | \$326 | \$306     | 6.5%                                       | ADR                     | \$826 | \$861     | -4.0%                                                     | ADR                                                           | \$472 | \$464          | 1.8%           |
| RevPar                                               | \$218 | \$202     | 7.8%                                       | RevPar                  | \$422 | \$410     | 3.1%                                                      | RevPar                                                        | \$289 | \$275          | 5.0%           |
| Next 6 Months Performance Year over                  |       |           | Next 6 Months Performance Yea              |                         |       | Year over | Next 6 Months Performance                                 |                                                               |       | Year over Year |                |
| (Jul '24 - Dec '24)                                  | 2024  | 2023      | Year % Diff                                | (Jul '24 - Dec '24)     | 2024  | 2023      | Year % Diff                                               | (Jul '24 - Dec '24)                                           | 2024  | 2023           | % Diff         |
| Paid Occupancy                                       | 41.3% | 39.1%     | 5.6%                                       | Paid Occupancy          | 35.2% | 29.4%     | 19.7%                                                     | Paid Occupancy                                                | 39.1% | 35.5%          | 10.0%          |