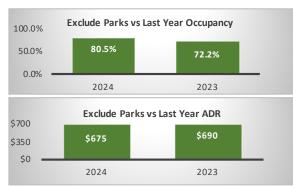

31.7%

% Diff

2.0%

| Jackson - Segment                                    |             |       |                                                      | Teton Village - Segment |       |                                 |                                            | Jackson + Teton Village Combined - Segment, (Excluding Parks) |               |               |                |
|------------------------------------------------------|-------------|-------|------------------------------------------------------|-------------------------|-------|---------------------------------|--------------------------------------------|---------------------------------------------------------------|---------------|---------------|----------------|
| uly Performance                                      |             |       | Year over                                            | July Performance        |       |                                 | Year over                                  | July Performance                                              |               |               | Year over Year |
|                                                      | 2024        | 2023  | Year % Diff                                          |                         | 2024  | 2023                            | Year % Diff                                |                                                               | 2024          | 2023          | % Diff         |
| Paid Occupancy                                       | 89.3%       | 80.1% | 11.5%                                                | Paid Occupancy          | 64.3% | 57.8%                           | 11.3%                                      | Paid Occupancy                                                | 80.5%         | 72.2%         | 11.5%          |
| ADR                                                  | \$569       | \$580 | -1.9%                                                | ADR                     | \$944 | \$968                           | -2.4%                                      | ADR                                                           | \$675         | \$690         | -2.2%          |
| RevPar                                               | \$509       | \$465 | 9.3%                                                 | RevPar                  | \$607 | \$559                           | 8.6%                                       | RevPar                                                        | \$543         | \$499         | 9.0%           |
| Paid & Unpaid (DOR)                                  | (DOR) 89.7% | 88.2% | 1.8%                                                 | Paid & Unpaid (DOR)     | 63.1% | 65.4%                           | -3.5%                                      | Paid & Unpaid (DOR)                                           | 79.2%         | 79.7%         | -0.7%          |
| Occupancy                                            |             |       |                                                      | Occupancy               | 05.1% | 03.4%                           |                                            | Occupancy                                                     |               |               |                |
| Booking Pace                                         | 6.4%        | 6.7%  | -4.4%                                                | Booking Pace            | 2.6%  | 3.6%                            | -28.6%                                     | Booking Pace                                                  | 5.0%          | 5.6%          | -10.3%         |
| Next Month Performance (August) Year over            |             |       | Next Month Performance (August) Year over            |                         |       | Next Month Performance (August) |                                            |                                                               | Year over Yea |               |                |
|                                                      | 2024        | 2023  | Year % Diff                                          |                         | 2024  | 2023                            | Year % Diff                                |                                                               | 2024          | 2023          | % Diff         |
| Paid Occupancy                                       | 78.2%       | 76.7% | 1.9%                                                 | Paid Occupancy          | 60.9% | 52.9%                           | 15.2%                                      | Paid Occupancy                                                | 7.8%          | 11.2%         | -30.6%         |
| Prior 6 Months to Date (Feb '24 - Jul '24) Year over |             |       | Prior 6 Months to Date (Feb '24 - Jul '24) Year over |                         |       | Year over                       | Prior 6 Months to Date (Feb '24 - Jul '24) |                                                               |               | Year over Yea |                |
|                                                      | 2024        | 2023  | Year % Diff                                          |                         | 2024  | 2023                            | Year % Diff                                |                                                               | 2024          | 2023          | % Diff         |
| Paid Occupancy                                       | 71.4%       | 68.1% | 4.9%                                                 | Paid Occupancy          | 52.0% | 46.7%                           | 11.5%                                      | Paid Occupancy                                                | 64.6%         | 60.5%         | 6.8%           |
| ADR                                                  | \$388       | \$370 | 4.7%                                                 | ADR                     | \$838 | \$868                           | -3.5%                                      | ADR                                                           | \$515         | \$506         | 1.6%           |
|                                                      | \$277       | \$252 | 9.7%                                                 | RevPar                  | \$436 | \$405                           | 7.6%                                       | RevPar                                                        | \$332         | \$306         | 8.5%           |