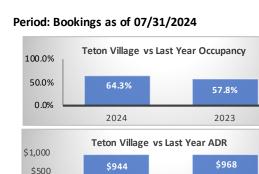

31.7%

% Diff

2.0%

| Jackson - Segment                                    |             |       |                                                      | Teton Village - Segment |       |                                 |                                            | Jackson + Teton Village Combined - Segment, (Excluding Parks) |               |               |                |
|------------------------------------------------------|-------------|-------|------------------------------------------------------|-------------------------|-------|---------------------------------|--------------------------------------------|---------------------------------------------------------------|---------------|---------------|----------------|
| uly Performance                                      |             |       | Year over                                            | July Performance        |       |                                 | Year over                                  | July Performance                                              |               |               | Year over Year |
|                                                      | 2024        | 2023  | Year % Diff                                          |                         | 2024  | 2023                            | Year % Diff                                |                                                               | 2024          | 2023          | % Diff         |
| Paid Occupancy                                       | 89.3%       | 80.1% | 11.5%                                                | Paid Occupancy          | 64.3% | 57.8%                           | 11.3%                                      | Paid Occupancy                                                | 80.5%         | 72.2%         | 11.5%          |
| ADR                                                  | \$569       | \$580 | -1.9%                                                | ADR                     | \$944 | \$968                           | -2.4%                                      | ADR                                                           | \$675         | \$690         | -2.2%          |
| RevPar                                               | \$509       | \$465 | 9.3%                                                 | RevPar                  | \$607 | \$559                           | 8.6%                                       | RevPar                                                        | \$543         | \$499         | 9.0%           |
| Paid & Unpaid (DOR)                                  | (DOR) 89.7% | 88.2% | 1.8%                                                 | Paid & Unpaid (DOR)     | 63.1% | 65.4%                           | -3.5%                                      | Paid & Unpaid (DOR)                                           | 79.2%         | 79.7%         | -0.7%          |
| Occupancy                                            |             |       |                                                      | Occupancy               | 05.1% | 03.4%                           |                                            | Occupancy                                                     |               |               |                |
| Booking Pace                                         | 6.4%        | 6.7%  | -4.4%                                                | Booking Pace            | 2.6%  | 3.6%                            | -28.6%                                     | Booking Pace                                                  | 5.0%          | 5.6%          | -10.3%         |
| Next Month Performance (August) Year over            |             |       | Next Month Performance (August) Year over            |                         |       | Next Month Performance (August) |                                            |                                                               | Year over Yea |               |                |
|                                                      | 2024        | 2023  | Year % Diff                                          |                         | 2024  | 2023                            | Year % Diff                                |                                                               | 2024          | 2023          | % Diff         |
| Paid Occupancy                                       | 78.2%       | 76.7% | 1.9%                                                 | Paid Occupancy          | 60.9% | 52.9%                           | 15.2%                                      | Paid Occupancy                                                | 7.8%          | 11.2%         | -30.6%         |
| Prior 6 Months to Date (Feb '24 - Jul '24) Year over |             |       | Prior 6 Months to Date (Feb '24 - Jul '24) Year over |                         |       | Year over                       | Prior 6 Months to Date (Feb '24 - Jul '24) |                                                               |               | Year over Yea |                |
|                                                      | 2024        | 2023  | Year % Diff                                          |                         | 2024  | 2023                            | Year % Diff                                |                                                               | 2024          | 2023          | % Diff         |
| Paid Occupancy                                       | 71.4%       | 68.1% | 4.9%                                                 | Paid Occupancy          | 52.0% | 46.7%                           | 11.5%                                      | Paid Occupancy                                                | 64.6%         | 60.5%         | 6.8%           |
| ADR                                                  | \$388       | \$370 | 4.7%                                                 | ADR                     | \$838 | \$868                           | -3.5%                                      | ADR                                                           | \$515         | \$506         | 1.6%           |
|                                                      | \$277       | \$252 | 9.7%                                                 | RevPar                  | \$436 | \$405                           | 7.6%                                       | RevPar                                                        | \$332         | \$306         | 8.5%           |