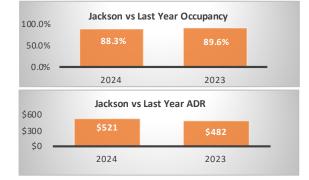

## Period: Bookings as of 08/31/2024

| Jackson - Segment                                    |         |         |                                              | Teton Village - Segment                       |         |                                    |                           | Jackson + Teton Village Combined - Segment, (Excluding Parks) |                |                |                |
|------------------------------------------------------|---------|---------|----------------------------------------------|-----------------------------------------------|---------|------------------------------------|---------------------------|---------------------------------------------------------------|----------------|----------------|----------------|
| August Performance                                   |         |         | Year over                                    | August Performance                            |         |                                    | Year over                 | August Performance                                            |                |                | Year over Year |
|                                                      | 2024    | 2023    | Year % Diff                                  |                                               | 2024    | 2023                               | Year % Diff               |                                                               | 2024           | 2023           | % Diff         |
| Paid Occupancy                                       | 88.3%   | 89.6%   | -1.5%                                        | Paid Occupancy                                | 70.9%   | 63.7%                              | 11.2%                     | Paid Occupancy                                                | 81.7%          | 79.9%          | 2.3%           |
| ADR                                                  | \$521   | \$482   | 8.1%                                         | ADR                                           | \$809   | \$825                              | -1.9%                     | ADR                                                           | \$616          | \$585          | 5.3%           |
| RevPar                                               | \$460   | \$432   | 6.5%                                         | RevPar                                        | \$574   | \$526                              | 9.1%                      | RevPar                                                        | \$503          | \$467          | 7.7%           |
| Paid & Unpaid (DOR)<br>Occupancy                     | 89.7%   | 88.5%   | 1.4%                                         | Paid & Unpaid (DOR)<br>Occupancy              | 63.1%   | 65.2%                              | -3.3%                     | Paid & Unpaid (DOR)<br>Occupancy                              | 79.2%          | 79.8%          | -0.8%          |
| Booking Pace                                         | 8.6%    | 7.9%    | 9.0%                                         | Booking Pace                                  | 5.9%    | 6.1%                               | -3.7%                     | Booking Pace                                                  | 7.5%           | 7.1%           | 5.5%           |
| Next Month Performance (September) Year over         |         |         | Next Month Performance (September) Year over |                                               |         | Next Month Performance (September) |                           |                                                               | Year over Year |                |                |
|                                                      | 2024    | 2023    | Year % Diff                                  |                                               | 2024    | 2023                               | Year % Diff               |                                                               | 2024           | 2023           | % Diff         |
| Paid Occupancy                                       | 79.1%   | 80.9%   | -2.2%                                        | Paid Occupancy                                | 58.5%   | 57.6%                              | 1.6%                      | Paid Occupancy                                                | 7.8%           | 11.2%          | -30.6%         |
| Prior 6 Months to Date (Mar '24 - Aug '24) Year over |         |         |                                              | Prior 6 Months to Date (Mar '24 - Aug '24) Ye |         |                                    | Year over                 | Prior 6 Months to Date (Mar '24 - Aug '24) Year over Year     |                |                |                |
|                                                      | 2024    | 2023    | Year % Diff                                  |                                               | 2024    | 2023                               | Year % Diff               |                                                               | 2024           | 2023           | % Diff         |
| Paid Occupancy                                       | 73.8%   | 70.8%   | 4.3%                                         | Paid Occupancy                                | 53.4%   | 46.9%                              | 14.0%                     | Paid Occupancy                                                | 66.6%          | 62.3%          | 7.0%           |
| ADR                                                  | \$431   | \$407   | 5.9%                                         | ADR                                           | \$799   | \$818                              | -2.3%                     | ADR                                                           | \$536          | \$518          | 3.5%           |
| RevPar                                               | \$318   | \$288   | 10.4%                                        | RevPar                                        | \$427   | \$383                              | 11.3%                     | RevPar                                                        | \$357          | \$322          | 10.7%          |
| Next 6 Months Performance Year over                  |         |         | Next 6 Months Performance Ye                 |                                               |         | Year over                          | Next 6 Months Performance |                                                               |                | Year over Year |                |
| (Sep '24 - Feb '25)                                  | 2024-25 | 2023-24 | Year % Diff                                  | (Sep '24 - Feb '25)                           | 2024-25 | 2023-24                            | Year % Diff               | (Sep '24 - Feb '25)                                           | 2024-25        | 2023-24        | % Diff         |
| Paid Occupancy                                       | 30.8%   | 30.3%   | 1.9%                                         | Paid Occupancy                                | 28.0%   | 26.9%                              | 4.0%                      | Paid Occupancy                                                | 29.7%          | 29.0%          | 2.7%           |