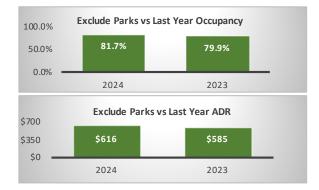

## Period: Bookings as of 08/31/2024

| Jackson - Segment                                    |         |         |                                              | Teton Village - Segment                       |         |                                    |                           | Jackson + Teton Village Combined - Segment, (Excluding Parks) |                |                |                |
|------------------------------------------------------|---------|---------|----------------------------------------------|-----------------------------------------------|---------|------------------------------------|---------------------------|---------------------------------------------------------------|----------------|----------------|----------------|
| August Performance                                   |         |         | Year over                                    | August Performance                            |         |                                    | Year over                 | August Performance                                            |                |                | Year over Year |
|                                                      | 2024    | 2023    | Year % Diff                                  |                                               | 2024    | 2023                               | Year % Diff               |                                                               | 2024           | 2023           | % Diff         |
| Paid Occupancy                                       | 88.3%   | 89.6%   | -1.5%                                        | Paid Occupancy                                | 70.9%   | 63.7%                              | 11.2%                     | Paid Occupancy                                                | 81.7%          | 79.9%          | 2.3%           |
| ADR                                                  | \$521   | \$482   | 8.1%                                         | ADR                                           | \$809   | \$825                              | -1.9%                     | ADR                                                           | \$616          | \$585          | 5.3%           |
| RevPar                                               | \$460   | \$432   | 6.5%                                         | RevPar                                        | \$574   | \$526                              | 9.1%                      | RevPar                                                        | \$503          | \$467          | 7.7%           |
| Paid & Unpaid (DOR)<br>Occupancy                     | 89.7%   | 88.5%   | 1.4%                                         | Paid & Unpaid (DOR)<br>Occupancy              | 63.1%   | 65.2%                              | -3.3%                     | Paid & Unpaid (DOR)<br>Occupancy                              | 79.2%          | 79.8%          | -0.8%          |
| Booking Pace                                         | 8.6%    | 7.9%    | 9.0%                                         | Booking Pace                                  | 5.9%    | 6.1%                               | -3.7%                     | Booking Pace                                                  | 7.5%           | 7.1%           | 5.5%           |
| Next Month Performance (September) Year over         |         |         | Next Month Performance (September) Year over |                                               |         | Next Month Performance (September) |                           |                                                               | Year over Year |                |                |
|                                                      | 2024    | 2023    | Year % Diff                                  |                                               | 2024    | 2023                               | Year % Diff               |                                                               | 2024           | 2023           | % Diff         |
| Paid Occupancy                                       | 79.1%   | 80.9%   | -2.2%                                        | Paid Occupancy                                | 58.5%   | 57.6%                              | 1.6%                      | Paid Occupancy                                                | 7.8%           | 11.2%          | -30.6%         |
| Prior 6 Months to Date (Mar '24 - Aug '24) Year over |         |         |                                              | Prior 6 Months to Date (Mar '24 - Aug '24) Ye |         |                                    | Year over                 | Prior 6 Months to Date (Mar '24 - Aug '24) Year over Year     |                |                |                |
|                                                      | 2024    | 2023    | Year % Diff                                  |                                               | 2024    | 2023                               | Year % Diff               |                                                               | 2024           | 2023           | % Diff         |
| Paid Occupancy                                       | 73.8%   | 70.8%   | 4.3%                                         | Paid Occupancy                                | 53.4%   | 46.9%                              | 14.0%                     | Paid Occupancy                                                | 66.6%          | 62.3%          | 7.0%           |
| ADR                                                  | \$431   | \$407   | 5.9%                                         | ADR                                           | \$799   | \$818                              | -2.3%                     | ADR                                                           | \$536          | \$518          | 3.5%           |
| RevPar                                               | \$318   | \$288   | 10.4%                                        | RevPar                                        | \$427   | \$383                              | 11.3%                     | RevPar                                                        | \$357          | \$322          | 10.7%          |
| Next 6 Months Performance Year over                  |         |         | Next 6 Months Performance Ye                 |                                               |         | Year over                          | Next 6 Months Performance |                                                               |                | Year over Year |                |
| (Sep '24 - Feb '25)                                  | 2024-25 | 2023-24 | Year % Diff                                  | (Sep '24 - Feb '25)                           | 2024-25 | 2023-24                            | Year % Diff               | (Sep '24 - Feb '25)                                           | 2024-25        | 2023-24        | % Diff         |
| Paid Occupancy                                       | 30.8%   | 30.3%   | 1.9%                                         | Paid Occupancy                                | 28.0%   | 26.9%                              | 4.0%                      | Paid Occupancy                                                | 29.7%          | 29.0%          | 2.7%           |