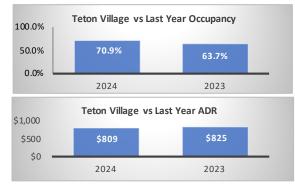

## Period: Bookings as of 08/31/2024

| Jackson - Segment                                    |         |         |                                              | Teton Village - Segment                       |         |                                    |                           | Jackson + Teton Village Combined - Segment, (Excluding Parks) |                |                |                |
|------------------------------------------------------|---------|---------|----------------------------------------------|-----------------------------------------------|---------|------------------------------------|---------------------------|---------------------------------------------------------------|----------------|----------------|----------------|
| August Performance                                   |         |         | Year over                                    | August Performance                            |         |                                    | Year over                 | August Performance                                            |                |                | Year over Year |
|                                                      | 2024    | 2023    | Year % Diff                                  |                                               | 2024    | 2023                               | Year % Diff               |                                                               | 2024           | 2023           | % Diff         |
| Paid Occupancy                                       | 88.3%   | 89.6%   | -1.5%                                        | Paid Occupancy                                | 70.9%   | 63.7%                              | 11.2%                     | Paid Occupancy                                                | 81.7%          | 79.9%          | 2.3%           |
| ADR                                                  | \$521   | \$482   | 8.1%                                         | ADR                                           | \$809   | \$825                              | -1.9%                     | ADR                                                           | \$616          | \$585          | 5.3%           |
| RevPar                                               | \$460   | \$432   | 6.5%                                         | RevPar                                        | \$574   | \$526                              | 9.1%                      | RevPar                                                        | \$503          | \$467          | 7.7%           |
| Paid & Unpaid (DOR)<br>Occupancy                     | 89.7%   | 88.5%   | 1.4%                                         | Paid & Unpaid (DOR)<br>Occupancy              | 63.1%   | 65.2%                              | -3.3%                     | Paid & Unpaid (DOR)<br>Occupancy                              | 79.2%          | 79.8%          | -0.8%          |
| Booking Pace                                         | 8.6%    | 7.9%    | 9.0%                                         | Booking Pace                                  | 5.9%    | 6.1%                               | -3.7%                     | Booking Pace                                                  | 7.5%           | 7.1%           | 5.5%           |
| Next Month Performance (September) Year over         |         |         | Next Month Performance (September) Year over |                                               |         | Next Month Performance (September) |                           |                                                               | Year over Year |                |                |
|                                                      | 2024    | 2023    | Year % Diff                                  |                                               | 2024    | 2023                               | Year % Diff               |                                                               | 2024           | 2023           | % Diff         |
| Paid Occupancy                                       | 79.1%   | 80.9%   | -2.2%                                        | Paid Occupancy                                | 58.5%   | 57.6%                              | 1.6%                      | Paid Occupancy                                                | 7.8%           | 11.2%          | -30.6%         |
| Prior 6 Months to Date (Mar '24 - Aug '24) Year over |         |         |                                              | Prior 6 Months to Date (Mar '24 - Aug '24) Ye |         |                                    | Year over                 | Prior 6 Months to Date (Mar '24 - Aug '24) Year over Year     |                |                |                |
|                                                      | 2024    | 2023    | Year % Diff                                  |                                               | 2024    | 2023                               | Year % Diff               |                                                               | 2024           | 2023           | % Diff         |
| Paid Occupancy                                       | 73.8%   | 70.8%   | 4.3%                                         | Paid Occupancy                                | 53.4%   | 46.9%                              | 14.0%                     | Paid Occupancy                                                | 66.6%          | 62.3%          | 7.0%           |
| ADR                                                  | \$431   | \$407   | 5.9%                                         | ADR                                           | \$799   | \$818                              | -2.3%                     | ADR                                                           | \$536          | \$518          | 3.5%           |
| RevPar                                               | \$318   | \$288   | 10.4%                                        | RevPar                                        | \$427   | \$383                              | 11.3%                     | RevPar                                                        | \$357          | \$322          | 10.7%          |
| Next 6 Months Performance Year over                  |         |         | Next 6 Months Performance Ye                 |                                               |         | Year over                          | Next 6 Months Performance |                                                               |                | Year over Year |                |
| (Sep '24 - Feb '25)                                  | 2024-25 | 2023-24 | Year % Diff                                  | (Sep '24 - Feb '25)                           | 2024-25 | 2023-24                            | Year % Diff               | (Sep '24 - Feb '25)                                           | 2024-25        | 2023-24        | % Diff         |
| Paid Occupancy                                       | 30.8%   | 30.3%   | 1.9%                                         | Paid Occupancy                                | 28.0%   | 26.9%                              | 4.0%                      | Paid Occupancy                                                | 29.7%          | 29.0%          | 2.7%           |