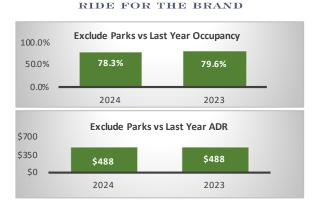

## JACKSON HOLE CHAMBER

\$545

2024

\$500

\$0

2023

| Jackson - Segment                                    |         |         |                                                | Teton Village - Segment       |         |                                  |                                            | Jackson + Teton Village Combined - Segment, (Excluding Parks) |                |                |                |
|------------------------------------------------------|---------|---------|------------------------------------------------|-------------------------------|---------|----------------------------------|--------------------------------------------|---------------------------------------------------------------|----------------|----------------|----------------|
| September Performance                                | •       |         | Year over                                      | September Performance         |         |                                  | Year over                                  | September Performance                                         | е              |                | Year over Year |
|                                                      | 2024    | 2023    | Year % Diff                                    |                               | 2024    | 2023                             | Year % Diff                                |                                                               | 2024           | 2023           | % Diff         |
| Paid Occupancy                                       | 87.4%   | 89.7%   | -2.6%                                          | Paid Occupancy                | 63.2%   | 62.8%                            | 0.7%                                       | Paid Occupancy                                                | 78.3%          | 79.6%          | -1.7%          |
| ADR                                                  | \$463   | \$445   | 3.9%                                           | ADR                           | \$545   | \$590                            | -7.6%                                      | ADR                                                           | \$488          | \$488          | -0.1%          |
| RevPar                                               | \$404   | \$400   | 1.2%                                           | RevPar                        | \$344   | \$370                            | -7.0%                                      | RevPar                                                        | \$382          | \$389          | -1.8%          |
| Paid & Unpaid (DOR) Occupancy                        | 88.6%   | 89.7%   | -1.3%                                          | Paid & Unpaid (DOR) Occupancy | 72.4%   | 66.2%                            | 9.4%                                       | Paid & Unpaid (DOR) Occupancy                                 | 82.2%          | 80.9%          | 1.5%           |
| Booking Pace                                         | 6.8%    | 8.4%    | -19.9%                                         | Booking Pace                  | 5.5%    | 5.2%                             | 4.0%                                       | Booking Pace                                                  | 6.3%           | 7.2%           | -13.7%         |
| Next Month Performance (October) Year over           |         |         | Next Month Performance (October) Year over     |                               |         | Next Month Performance (October) |                                            |                                                               | Year over Year |                |                |
|                                                      | 2024    | 2023    | Year % Diff                                    |                               | 2024    | 2023                             | Year % Diff                                |                                                               | 2024           | 2023           | % Diff         |
| Paid Occupancy                                       | 49.0%   | 48.6%   | 0.8%                                           | Paid Occupancy                | 32.4%   | 30.3%                            | 7.0%                                       | Paid Occupancy                                                | 7.8%           | 11.2%          | -30.6%         |
| Prior 6 Months to Date (Apr '24 - Sep '24) Year over |         |         | Prior 6 Months to Date (Apr '24 - Sep '24) Yea |                               |         | Year over                        | Prior 6 Months to Date (Apr '24 - Sep '24) |                                                               |                | Year over Year |                |
|                                                      | 2024    | 2023    | Year % Diff                                    |                               | 2024    | 2023                             | Year % Diff                                |                                                               | 2024           | 2023           | % Diff         |
| Paid Occupancy                                       | 78.3%   | 74.2%   | 5.6%                                           | Paid Occupancy                | 53.3%   | 47.6%                            | 12.0%                                      | Paid Occupancy                                                | 69.2%          | 64.6%          | 7.2%           |
| ADR                                                  | \$459   | \$440   | 4.2%                                           | ADR                           | \$712   | \$733                            | -3.0%                                      | ADR                                                           | \$530          | \$519          | 2.2%           |
| RevPar                                               | \$360   | \$327   | 10.0%                                          | RevPar                        | \$379   | \$349                            | 8.7%                                       | RevPar                                                        | \$367          | \$335          | 9.5%           |
| Next 6 Months Performance Year over                  |         |         | Next 6 Months Performance Year over            |                               |         | Year over                        | Next 6 Months Performance                  |                                                               |                | Year over Year |                |
| (Oct '24 - Mar '25)                                  | 2024-25 | 2023-24 | Year % Diff                                    | (Oct '24 - Mar '25)           | 2024-25 | 2023-24                          | Year % Diff                                | (Oct '24 - Mar '25)                                           | 2024-25        | 2023-24        | % Diff         |
| Paid Occupancy                                       | 25.2%   | 26.0%   | -3.2%                                          | Paid Occupancy                | 26.7%   | 24.8%                            | 8.1%                                       | Paid Occupancy                                                | 25.8%          | 25.5%          | 1.0%           |