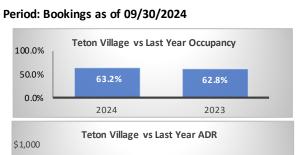

## JACKSON HOLE CHAMBER

\$545

2024

\$500

\$0

2023

| Jackson - Segment                                    |         |         |                                                | Teton Village - Segment       |         |                                  |                                            | Jackson + Teton Village Combined - Segment, (Excluding Parks) |                |                |                |
|------------------------------------------------------|---------|---------|------------------------------------------------|-------------------------------|---------|----------------------------------|--------------------------------------------|---------------------------------------------------------------|----------------|----------------|----------------|
| September Performance                                | •       |         | Year over                                      | September Performance         |         |                                  | Year over                                  | September Performance                                         | е              |                | Year over Year |
|                                                      | 2024    | 2023    | Year % Diff                                    |                               | 2024    | 2023                             | Year % Diff                                |                                                               | 2024           | 2023           | % Diff         |
| Paid Occupancy                                       | 87.4%   | 89.7%   | -2.6%                                          | Paid Occupancy                | 63.2%   | 62.8%                            | 0.7%                                       | Paid Occupancy                                                | 78.3%          | 79.6%          | -1.7%          |
| ADR                                                  | \$463   | \$445   | 3.9%                                           | ADR                           | \$545   | \$590                            | -7.6%                                      | ADR                                                           | \$488          | \$488          | -0.1%          |
| RevPar                                               | \$404   | \$400   | 1.2%                                           | RevPar                        | \$344   | \$370                            | -7.0%                                      | RevPar                                                        | \$382          | \$389          | -1.8%          |
| Paid & Unpaid (DOR) Occupancy                        | 88.6%   | 89.7%   | -1.3%                                          | Paid & Unpaid (DOR) Occupancy | 72.4%   | 66.2%                            | 9.4%                                       | Paid & Unpaid (DOR) Occupancy                                 | 82.2%          | 80.9%          | 1.5%           |
| Booking Pace                                         | 6.8%    | 8.4%    | -19.9%                                         | Booking Pace                  | 5.5%    | 5.2%                             | 4.0%                                       | Booking Pace                                                  | 6.3%           | 7.2%           | -13.7%         |
| Next Month Performance (October) Year over           |         |         | Next Month Performance (October) Year over     |                               |         | Next Month Performance (October) |                                            |                                                               | Year over Year |                |                |
|                                                      | 2024    | 2023    | Year % Diff                                    |                               | 2024    | 2023                             | Year % Diff                                |                                                               | 2024           | 2023           | % Diff         |
| Paid Occupancy                                       | 49.0%   | 48.6%   | 0.8%                                           | Paid Occupancy                | 32.4%   | 30.3%                            | 7.0%                                       | Paid Occupancy                                                | 7.8%           | 11.2%          | -30.6%         |
| Prior 6 Months to Date (Apr '24 - Sep '24) Year over |         |         | Prior 6 Months to Date (Apr '24 - Sep '24) Yea |                               |         | Year over                        | Prior 6 Months to Date (Apr '24 - Sep '24) |                                                               |                | Year over Year |                |
|                                                      | 2024    | 2023    | Year % Diff                                    |                               | 2024    | 2023                             | Year % Diff                                |                                                               | 2024           | 2023           | % Diff         |
| Paid Occupancy                                       | 78.3%   | 74.2%   | 5.6%                                           | Paid Occupancy                | 53.3%   | 47.6%                            | 12.0%                                      | Paid Occupancy                                                | 69.2%          | 64.6%          | 7.2%           |
| ADR                                                  | \$459   | \$440   | 4.2%                                           | ADR                           | \$712   | \$733                            | -3.0%                                      | ADR                                                           | \$530          | \$519          | 2.2%           |
| RevPar                                               | \$360   | \$327   | 10.0%                                          | RevPar                        | \$379   | \$349                            | 8.7%                                       | RevPar                                                        | \$367          | \$335          | 9.5%           |
| Next 6 Months Performance Year over                  |         |         | Next 6 Months Performance Year over            |                               |         | Year over                        | Next 6 Months Performance                  |                                                               |                | Year over Year |                |
| (Oct '24 - Mar '25)                                  | 2024-25 | 2023-24 | Year % Diff                                    | (Oct '24 - Mar '25)           | 2024-25 | 2023-24                          | Year % Diff                                | (Oct '24 - Mar '25)                                           | 2024-25        | 2023-24        | % Diff         |
| Paid Occupancy                                       | 25.2%   | 26.0%   | -3.2%                                          | Paid Occupancy                | 26.7%   | 24.8%                            | 8.1%                                       | Paid Occupancy                                                | 25.8%          | 25.5%          | 1.0%           |