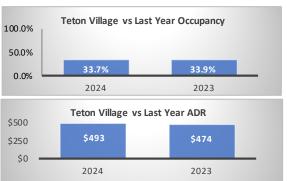

## Period: Bookings as of 10/31/2024

| Jackson - Segment                                    |         |         |                                            | Teton Village - Segment       |         |                           |                                            | Jackson + Teton Village Combined - Segment, (Excluding Parks) |                |                |                |
|------------------------------------------------------|---------|---------|--------------------------------------------|-------------------------------|---------|---------------------------|--------------------------------------------|---------------------------------------------------------------|----------------|----------------|----------------|
| October Performance                                  |         |         | Year over                                  | October Performance           |         |                           | Year over                                  | October Performance                                           |                |                | Year over Year |
|                                                      | 2024    | 2023    | Year % Diff                                |                               | 2024    | 2023                      | Year % Diff                                |                                                               | 2024           | 2023           | % Diff         |
| Paid Occupancy                                       | 61.8%   | 61.8%   | 0.0%                                       | Paid Occupancy                | 33.7%   | 33.9%                     | -0.7%                                      | Paid Occupancy                                                | 51.1%          | 51.4%          | -0.5%          |
| ADR                                                  | \$285   | \$276   | 3.1%                                       | ADR                           | \$493   | \$474                     | 3.8%                                       | ADR                                                           | \$337          | \$326          | 3.5%           |
| RevPar                                               | \$176   | \$171   | 3.1%                                       | RevPar                        | \$166   | \$161                     | 3.1%                                       | RevPar                                                        | \$172          | \$167          | 3.1%           |
| Paid & Unpaid (DOR) Occupancy                        | 61.8%   | 59.7%   | 3.5%                                       | Paid & Unpaid (DOR) Occupancy | 35.8%   | 37.5%                     | -4.4%                                      | Paid & Unpaid (DOR) Occupancy                                 | 51.5%          | 51.5%          | -0.2%          |
| Booking Pace                                         | 7.3%    | 7.6%    | -3.9%                                      | Booking Pace                  | 6.2%    | 5.6%                      | 10.5%                                      | Booking Pace                                                  | 6.9%           | 6.8%           | 0.5%           |
| Next Month Performance (November) Year over          |         |         | Next Month Performance (November) Year ov  |                               |         | Year over                 | Next Month Performance (November)          |                                                               |                | Year over Year |                |
|                                                      | 2024    | 2023    | Year % Diff                                |                               | 2024    | 2023                      | Year % Diff                                |                                                               | 2024           | 2023           | % Diff         |
| Paid Occupancy                                       | 21.0%   | 21.5%   | -2.5%                                      | Paid Occupancy                | 17.4%   | 14.0%                     | 25.0%                                      | Paid Occupancy                                                | 7.8%           | 11.2%          | -30.6%         |
| Prior 6 Months to Date (May '24 - Oct '24) Year over |         |         | Prior 6 Months to Date (May '24 - Oct '24) |                               |         | Year over                 | Prior 6 Months to Date (May '24 - Oct '24) |                                                               |                | Year over Year |                |
|                                                      | 2024    | 2023    | Year % Diff                                |                               | 2024    | 2023                      | Year % Diff                                |                                                               | 2024           | 2023           | % Diff         |
| Paid Occupancy                                       | 81.1%   | 77.8%   | 4.2%                                       | Paid Occupancy                | 54.7%   | 49.4%                     | 10.7%                                      | Paid Occupancy                                                | 71.4%          | 67.4%          | 5.9%           |
| ADR                                                  | \$455   | \$435   | 4.5%                                       | ADR                           | \$697   | \$718                     | -2.8%                                      | ADR                                                           | \$523          | \$511          | 2.4%           |
| RevPar                                               | \$369   | \$339   | 8.9%                                       | RevPar                        | \$381   | \$354                     | 7.5%                                       | RevPar                                                        | \$374          | \$345          | 8.4%           |
| Next 6 Months Performance Year over                  |         |         | Next 6 Months Performance Year over        |                               |         | Next 6 Months Performance |                                            |                                                               | Year over Year |                |                |
| (Nov '24 - Apr '25)                                  | 2024-25 | 2023-24 | Year % Diff                                | (Nov '24 - Apr '25)           | 2024-25 | 2023-24                   | Year % Diff                                | (Nov '24 - Apr '25)                                           | 2024-25        | 2023-24        | % Diff         |
| Paid Occupancy                                       | 23.1%   | 24.3%   | -5.0%                                      | Paid Occupancy                | 29.2%   | 25.5%                     | 14.3%                                      | Paid Occupancy                                                | 25.4%          | 24.8%          | 2.7%           |