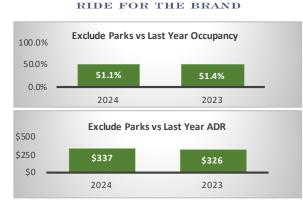

## Period: Bookings as of 10/31/2024

| Jackson - Segment                                    |         |         |                                            | Teton Village - Segment       |         |                           |                                            | Jackson + Teton Village Combined - Segment, (Excluding Parks) |                |                |                |
|------------------------------------------------------|---------|---------|--------------------------------------------|-------------------------------|---------|---------------------------|--------------------------------------------|---------------------------------------------------------------|----------------|----------------|----------------|
| October Performance                                  |         |         | Year over                                  | October Performance           |         |                           | Year over                                  | October Performance                                           |                |                | Year over Year |
|                                                      | 2024    | 2023    | Year % Diff                                |                               | 2024    | 2023                      | Year % Diff                                |                                                               | 2024           | 2023           | % Diff         |
| Paid Occupancy                                       | 61.8%   | 61.8%   | 0.0%                                       | Paid Occupancy                | 33.7%   | 33.9%                     | -0.7%                                      | Paid Occupancy                                                | 51.1%          | 51.4%          | -0.5%          |
| ADR                                                  | \$285   | \$276   | 3.1%                                       | ADR                           | \$493   | \$474                     | 3.8%                                       | ADR                                                           | \$337          | \$326          | 3.5%           |
| RevPar                                               | \$176   | \$171   | 3.1%                                       | RevPar                        | \$166   | \$161                     | 3.1%                                       | RevPar                                                        | \$172          | \$167          | 3.1%           |
| Paid & Unpaid (DOR) Occupancy                        | 61.8%   | 59.7%   | 3.5%                                       | Paid & Unpaid (DOR) Occupancy | 35.8%   | 37.5%                     | -4.4%                                      | Paid & Unpaid (DOR) Occupancy                                 | 51.5%          | 51.5%          | -0.2%          |
| Booking Pace                                         | 7.3%    | 7.6%    | -3.9%                                      | Booking Pace                  | 6.2%    | 5.6%                      | 10.5%                                      | Booking Pace                                                  | 6.9%           | 6.8%           | 0.5%           |
| Next Month Performance (November) Year over          |         |         | Next Month Performance (November) Year ov  |                               |         | Year over                 | Next Month Performance (November)          |                                                               |                | Year over Year |                |
|                                                      | 2024    | 2023    | Year % Diff                                |                               | 2024    | 2023                      | Year % Diff                                |                                                               | 2024           | 2023           | % Diff         |
| Paid Occupancy                                       | 21.0%   | 21.5%   | -2.5%                                      | Paid Occupancy                | 17.4%   | 14.0%                     | 25.0%                                      | Paid Occupancy                                                | 7.8%           | 11.2%          | -30.6%         |
| Prior 6 Months to Date (May '24 - Oct '24) Year over |         |         | Prior 6 Months to Date (May '24 - Oct '24) |                               |         | Year over                 | Prior 6 Months to Date (May '24 - Oct '24) |                                                               |                | Year over Year |                |
|                                                      | 2024    | 2023    | Year % Diff                                |                               | 2024    | 2023                      | Year % Diff                                |                                                               | 2024           | 2023           | % Diff         |
| Paid Occupancy                                       | 81.1%   | 77.8%   | 4.2%                                       | Paid Occupancy                | 54.7%   | 49.4%                     | 10.7%                                      | Paid Occupancy                                                | 71.4%          | 67.4%          | 5.9%           |
| ADR                                                  | \$455   | \$435   | 4.5%                                       | ADR                           | \$697   | \$718                     | -2.8%                                      | ADR                                                           | \$523          | \$511          | 2.4%           |
| RevPar                                               | \$369   | \$339   | 8.9%                                       | RevPar                        | \$381   | \$354                     | 7.5%                                       | RevPar                                                        | \$374          | \$345          | 8.4%           |
| Next 6 Months Performance Year over                  |         |         | Next 6 Months Performance Year over        |                               |         | Next 6 Months Performance |                                            |                                                               | Year over Year |                |                |
| (Nov '24 - Apr '25)                                  | 2024-25 | 2023-24 | Year % Diff                                | (Nov '24 - Apr '25)           | 2024-25 | 2023-24                   | Year % Diff                                | (Nov '24 - Apr '25)                                           | 2024-25        | 2023-24        | % Diff         |
| Paid Occupancy                                       | 23.1%   | 24.3%   | -5.0%                                      | Paid Occupancy                | 29.2%   | 25.5%                     | 14.3%                                      | Paid Occupancy                                                | 25.4%          | 24.8%          | 2.7%           |