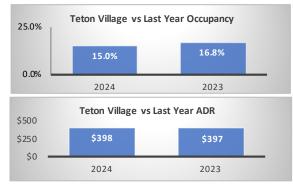

## Period: Bookings as of 11/30/2024

RIDE FOR THE BRAND

| Jackson - Segment                                                                      |       |       |                                               | Teton Village - Segment                                          |       |           |                                            | Jackson + Teton Village Combined - Segment, (Excluding Parks)    |       |                |                          |
|----------------------------------------------------------------------------------------|-------|-------|-----------------------------------------------|------------------------------------------------------------------|-------|-----------|--------------------------------------------|------------------------------------------------------------------|-------|----------------|--------------------------|
| November Performance                                                                   |       |       | Year over                                     | November Performance                                             |       |           | Year over                                  | November Performance                                             | e     |                | Year over Year           |
|                                                                                        | 2024  | 2023  | Year % Diff                                   |                                                                  | 2024  | 2023      | Year % Diff                                |                                                                  | 2024  | 2023           | % Diff                   |
| Paid Occupancy                                                                         | 30.2% | 28.0% | 8.0%                                          | Paid Occupancy                                                   | 15.0% | 16.8%     | -10.6%                                     | Paid Occupancy                                                   | 24.0% | 23.4%          | 2.7%                     |
| ADR                                                                                    | \$194 | \$191 | 1.6%                                          | ADR                                                              | \$398 | \$397     | 0.2%                                       | ADR                                                              | \$246 | \$252          | -2.2%                    |
| RevPar                                                                                 | \$59  | \$54  | 9.7%                                          | RevPar                                                           | \$60  | \$67      | -10.4%                                     | RevPar                                                           | \$59  | \$59           | 0.4%                     |
| Paid & Unpaid (DOR)<br>Occupancy                                                       | 30.9% | 27.7% | 11.7%                                         | Paid & Unpaid (DOR)<br>Occupancy                                 | 19.8% | 20.8%     | -4.8%                                      | Paid & Unpaid (DOR)<br>Occupancy                                 | 26.2% | 24.9%          | 5.0%                     |
| Booking Pace                                                                           | 7.0%  | 6.7%  | 4.3%                                          | Booking Pace                                                     | 4.7%  | 4.0%      | 16.1%                                      | Booking Pace                                                     | 6.1%  | 5.7%           | 6.8%                     |
| Next Month Performance (December) Year over                                            |       |       | Next Month Performance (December) Year over   |                                                                  |       | Year over | Next Month Performance (December)          |                                                                  |       | Year over Year |                          |
|                                                                                        | 2024  | 2023  | Year % Diff                                   |                                                                  | 2024  | 2023      | Year % Diff                                |                                                                  | 2024  | 2023           | % Diff                   |
| Paid Occupancy                                                                         | 36.8% | 41.1% | -10.6%                                        | Paid Occupancy                                                   | 36.1% | 34.2%     | 5.8%                                       | Paid Occupancy                                                   | 36.5% | 38.5%          | -5.2%                    |
| Prior 6 Months to Date (Jun '24 - Nov '24) Year over                                   |       |       | Prior 6 Months to Date (Jun '24 - Nov '24) Ye |                                                                  |       | Year over | Prior 6 Months to Date (Jun '24 - Nov '24) |                                                                  |       | Year over Year |                          |
|                                                                                        | 2024  | 2023  | Year % Diff                                   |                                                                  | 2024  | 2023      | Year % Diff                                |                                                                  | 2024  | 2023           | % Diff                   |
| Paid Occupancy                                                                         | 75.8% | 73.8% | 2.8%                                          | Paid Occupancy                                                   | 52.3% | 48.4%     | 8.3%                                       | Paid Occupancy                                                   | 67.0% | 64.3%          | 4.3%                     |
| ADR                                                                                    | \$464 | \$447 | 3.9%                                          | ADR                                                              | \$707 | \$720     | -1.8%                                      | ADR                                                              | \$535 | \$524          | 2.2%                     |
| RevPar                                                                                 | \$352 | \$330 | 6.8%                                          | RevPar                                                           | \$370 | \$348     | 6.3%                                       | RevPar                                                           | \$359 | \$337          | 6.6%                     |
| Next 6 Months Performance Year over<br>(Dec '24 - May '25) 2024-25 2023-24 Year % Diff |       |       | Year over<br>Year % Diff                      | Next 6 Months Performance<br>(Dec '24 - May '25) 2024-25 2023-24 |       |           | Year over<br>Year % Diff                   | Next 6 Months Performance<br>(Dec '24 - May '25) 2024-25 2023-24 |       |                | Year over Year<br>% Diff |
| Paid Occupancy                                                                         | 27.6% | 28.6% | -3.5%                                         | Paid Occupancy                                                   | 34.5% | 27.6%     | 25.3%                                      | Paid Occupancy                                                   | 30.1% | 28.2%          | 6.8%                     |