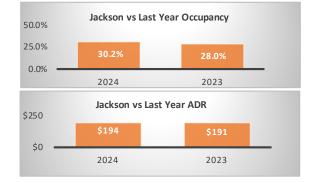

## Period: Bookings as of 11/30/2024

RIDE FOR THE BRAND

| Jackson - Segment                                                                      |       |       |                                               | Teton Village - Segment                                          |       |           |                                            | Jackson + Teton Village Combined - Segment, (Excluding Parks)    |       |                |                          |
|----------------------------------------------------------------------------------------|-------|-------|-----------------------------------------------|------------------------------------------------------------------|-------|-----------|--------------------------------------------|------------------------------------------------------------------|-------|----------------|--------------------------|
| November Performance                                                                   |       |       | Year over                                     | November Performance                                             |       |           | Year over                                  | November Performance                                             | e     |                | Year over Year           |
|                                                                                        | 2024  | 2023  | Year % Diff                                   |                                                                  | 2024  | 2023      | Year % Diff                                |                                                                  | 2024  | 2023           | % Diff                   |
| Paid Occupancy                                                                         | 30.2% | 28.0% | 8.0%                                          | Paid Occupancy                                                   | 15.0% | 16.8%     | -10.6%                                     | Paid Occupancy                                                   | 24.0% | 23.4%          | 2.7%                     |
| ADR                                                                                    | \$194 | \$191 | 1.6%                                          | ADR                                                              | \$398 | \$397     | 0.2%                                       | ADR                                                              | \$246 | \$252          | -2.2%                    |
| RevPar                                                                                 | \$59  | \$54  | 9.7%                                          | RevPar                                                           | \$60  | \$67      | -10.4%                                     | RevPar                                                           | \$59  | \$59           | 0.4%                     |
| Paid & Unpaid (DOR)<br>Occupancy                                                       | 30.9% | 27.7% | 11.7%                                         | Paid & Unpaid (DOR)<br>Occupancy                                 | 19.8% | 20.8%     | -4.8%                                      | Paid & Unpaid (DOR)<br>Occupancy                                 | 26.2% | 24.9%          | 5.0%                     |
| Booking Pace                                                                           | 7.0%  | 6.7%  | 4.3%                                          | Booking Pace                                                     | 4.7%  | 4.0%      | 16.1%                                      | Booking Pace                                                     | 6.1%  | 5.7%           | 6.8%                     |
| Next Month Performance (December) Year over                                            |       |       | Next Month Performance (December) Year over   |                                                                  |       | Year over | Next Month Performance (December)          |                                                                  |       | Year over Year |                          |
|                                                                                        | 2024  | 2023  | Year % Diff                                   |                                                                  | 2024  | 2023      | Year % Diff                                |                                                                  | 2024  | 2023           | % Diff                   |
| Paid Occupancy                                                                         | 36.8% | 41.1% | -10.6%                                        | Paid Occupancy                                                   | 36.1% | 34.2%     | 5.8%                                       | Paid Occupancy                                                   | 36.5% | 38.5%          | -5.2%                    |
| Prior 6 Months to Date (Jun '24 - Nov '24) Year over                                   |       |       | Prior 6 Months to Date (Jun '24 - Nov '24) Ye |                                                                  |       | Year over | Prior 6 Months to Date (Jun '24 - Nov '24) |                                                                  |       | Year over Year |                          |
|                                                                                        | 2024  | 2023  | Year % Diff                                   |                                                                  | 2024  | 2023      | Year % Diff                                |                                                                  | 2024  | 2023           | % Diff                   |
| Paid Occupancy                                                                         | 75.8% | 73.8% | 2.8%                                          | Paid Occupancy                                                   | 52.3% | 48.4%     | 8.3%                                       | Paid Occupancy                                                   | 67.0% | 64.3%          | 4.3%                     |
| ADR                                                                                    | \$464 | \$447 | 3.9%                                          | ADR                                                              | \$707 | \$720     | -1.8%                                      | ADR                                                              | \$535 | \$524          | 2.2%                     |
| RevPar                                                                                 | \$352 | \$330 | 6.8%                                          | RevPar                                                           | \$370 | \$348     | 6.3%                                       | RevPar                                                           | \$359 | \$337          | 6.6%                     |
| Next 6 Months Performance Year over<br>(Dec '24 - May '25) 2024-25 2023-24 Year % Diff |       |       | Year over<br>Year % Diff                      | Next 6 Months Performance<br>(Dec '24 - May '25) 2024-25 2023-24 |       |           | Year over<br>Year % Diff                   | Next 6 Months Performance<br>(Dec '24 - May '25) 2024-25 2023-24 |       |                | Year over Year<br>% Diff |
| Paid Occupancy                                                                         | 27.6% | 28.6% | -3.5%                                         | Paid Occupancy                                                   | 34.5% | 27.6%     | 25.3%                                      | Paid Occupancy                                                   | 30.1% | 28.2%          | 6.8%                     |