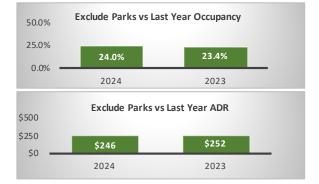

## Period: Bookings as of 11/30/2024

RIDE FOR THE BRAND

| Jackson - Segment                                                                      |       |       |                                               | Teton Village - Segment                                          |       |           |                                            | Jackson + Teton Village Combined - Segment, (Excluding Parks)    |       |                |                          |
|----------------------------------------------------------------------------------------|-------|-------|-----------------------------------------------|------------------------------------------------------------------|-------|-----------|--------------------------------------------|------------------------------------------------------------------|-------|----------------|--------------------------|
| November Performance                                                                   |       |       | Year over                                     | November Performance                                             |       |           | Year over                                  | November Performance                                             | e     |                | Year over Year           |
|                                                                                        | 2024  | 2023  | Year % Diff                                   |                                                                  | 2024  | 2023      | Year % Diff                                |                                                                  | 2024  | 2023           | % Diff                   |
| Paid Occupancy                                                                         | 30.2% | 28.0% | 8.0%                                          | Paid Occupancy                                                   | 15.0% | 16.8%     | -10.6%                                     | Paid Occupancy                                                   | 24.0% | 23.4%          | 2.7%                     |
| ADR                                                                                    | \$194 | \$191 | 1.6%                                          | ADR                                                              | \$398 | \$397     | 0.2%                                       | ADR                                                              | \$246 | \$252          | -2.2%                    |
| RevPar                                                                                 | \$59  | \$54  | 9.7%                                          | RevPar                                                           | \$60  | \$67      | -10.4%                                     | RevPar                                                           | \$59  | \$59           | 0.4%                     |
| Paid & Unpaid (DOR)<br>Occupancy                                                       | 30.9% | 27.7% | 11.7%                                         | Paid & Unpaid (DOR)<br>Occupancy                                 | 19.8% | 20.8%     | -4.8%                                      | Paid & Unpaid (DOR)<br>Occupancy                                 | 26.2% | 24.9%          | 5.0%                     |
| Booking Pace                                                                           | 7.0%  | 6.7%  | 4.3%                                          | Booking Pace                                                     | 4.7%  | 4.0%      | 16.1%                                      | Booking Pace                                                     | 6.1%  | 5.7%           | 6.8%                     |
| Next Month Performance (December) Year over                                            |       |       | Next Month Performance (December) Year over   |                                                                  |       | Year over | Next Month Performance (December)          |                                                                  |       | Year over Year |                          |
|                                                                                        | 2024  | 2023  | Year % Diff                                   |                                                                  | 2024  | 2023      | Year % Diff                                |                                                                  | 2024  | 2023           | % Diff                   |
| Paid Occupancy                                                                         | 36.8% | 41.1% | -10.6%                                        | Paid Occupancy                                                   | 36.1% | 34.2%     | 5.8%                                       | Paid Occupancy                                                   | 36.5% | 38.5%          | -5.2%                    |
| Prior 6 Months to Date (Jun '24 - Nov '24) Year over                                   |       |       | Prior 6 Months to Date (Jun '24 - Nov '24) Ye |                                                                  |       | Year over | Prior 6 Months to Date (Jun '24 - Nov '24) |                                                                  |       | Year over Year |                          |
|                                                                                        | 2024  | 2023  | Year % Diff                                   |                                                                  | 2024  | 2023      | Year % Diff                                |                                                                  | 2024  | 2023           | % Diff                   |
| Paid Occupancy                                                                         | 75.8% | 73.8% | 2.8%                                          | Paid Occupancy                                                   | 52.3% | 48.4%     | 8.3%                                       | Paid Occupancy                                                   | 67.0% | 64.3%          | 4.3%                     |
| ADR                                                                                    | \$464 | \$447 | 3.9%                                          | ADR                                                              | \$707 | \$720     | -1.8%                                      | ADR                                                              | \$535 | \$524          | 2.2%                     |
| RevPar                                                                                 | \$352 | \$330 | 6.8%                                          | RevPar                                                           | \$370 | \$348     | 6.3%                                       | RevPar                                                           | \$359 | \$337          | 6.6%                     |
| Next 6 Months Performance Year over<br>(Dec '24 - May '25) 2024-25 2023-24 Year % Diff |       |       | Year over<br>Year % Diff                      | Next 6 Months Performance<br>(Dec '24 - May '25) 2024-25 2023-24 |       |           | Year over<br>Year % Diff                   | Next 6 Months Performance<br>(Dec '24 - May '25) 2024-25 2023-24 |       |                | Year over Year<br>% Diff |
| Paid Occupancy                                                                         | 27.6% | 28.6% | -3.5%                                         | Paid Occupancy                                                   | 34.5% | 27.6%     | 25.3%                                      | Paid Occupancy                                                   | 30.1% | 28.2%          | 6.8%                     |