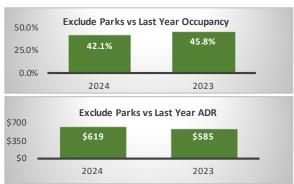

## JACKSON HOLE CHAMBER

RIDE FOR THE BRAND

| Jackson - Segment                                    |         |         |                                            | Teton Village - Segment       |         |                           |                                            | Jackson + Teton Village Combined - Segment, (Excluding Parks) |                |                |                |
|------------------------------------------------------|---------|---------|--------------------------------------------|-------------------------------|---------|---------------------------|--------------------------------------------|---------------------------------------------------------------|----------------|----------------|----------------|
| December Performance                                 |         |         | Year over                                  | December Performance          |         |                           | Year over                                  | December Performance                                          |                |                | Year over Year |
|                                                      | 2024    | 2023    | Year % Diff                                |                               | 2024    | 2023                      | Year % Diff                                |                                                               | 2024           | 2023           | % Diff         |
| Paid Occupancy                                       | 42.7%   | 49.7%   | -14.1%                                     | Paid Occupancy                | 41.2%   | 39.3%                     | 4.7%                                       | Paid Occupancy                                                | 42.1%          | 45.8%          | -8.1%          |
| ADR                                                  | \$333   | \$333   | 0.2%                                       | ADR                           | \$1,107 | \$1,122                   | -1.3%                                      | ADR                                                           | \$619          | \$585          | 5.7%           |
| RevPar                                               | \$142   | \$165   | -13.9%                                     | RevPar                        | \$456   | \$441                     | 3.3%                                       | RevPar                                                        | \$261          | \$268          | -2.9%          |
| Paid & Unpaid (DOR) Occupancy                        | 43.6%   | 51.4%   | -15.2%                                     | Paid & Unpaid (DOR) Occupancy | 42.3%   | 45.7%                     | -7.3%                                      | Paid & Unpaid (DOR) Occupancy                                 | 43.1%          | 49.3%          | -12.6%         |
| Booking Pace                                         | 6.4%    | 7.1%    | -10.3%                                     | Booking Pace                  | 4.7%    | 5.9%                      | -19.2%                                     | Booking Pace                                                  | 5.8%           | 6.7%           | -12.5%         |
| Next Month Performance (January) Year over           |         |         | Next Month Performance (January) Year over |                               |         | Year over                 | Next Month Performance (January)           |                                                               |                | Year over Year |                |
|                                                      | 2025    | 2024    | Year % Diff                                |                               | 2025    | 2024                      | Year % Diff                                |                                                               | 2025           | 2024           | % Diff         |
| Paid Occupancy                                       | 53.7%   | 54.2%   | -0.9%                                      | Paid Occupancy                | 59.7%   | 54.0%                     | 10.6%                                      | Paid Occupancy                                                | 56.0%          | 54.1%          | 3.4%           |
| Prior 6 Months to Date (Jul '24 - Dec '24) Year over |         |         | Prior 6 Months to Date (Jul '24 - Dec '24) |                               |         | Year over                 | Prior 6 Months to Date (Jul '24 - Dec '24) |                                                               |                | Year over Year |                |
|                                                      | 2024    | 2023    | Year % Diff                                |                               | 2024    | 2023                      | Year % Diff                                |                                                               | 2024           | 2023           | % Diff         |
| Paid Occupancy                                       | 68.0%   | 68.0%   | 0.0%                                       | Paid Occupancy                | 48.4%   | 46.1%                     | 5.1%                                       | Paid Occupancy                                                | 60.6%          | 59.7%          | 1.4%           |
| ADR                                                  | \$442   | \$427   | 3.5%                                       | ADR                           | \$764   | \$775                     | -1.3%                                      | ADR                                                           | \$540          | \$528          | 2.2%           |
| RevPar                                               | \$300   | \$290   | 3.5%                                       | RevPar                        | \$370   | \$357                     | 3.7%                                       | RevPar                                                        | \$327          | \$315          | 3.6%           |
| Next 6 Months Performance Year over                  |         |         | Next 6 Months Performance Year over        |                               |         | Next 6 Months Performance |                                            |                                                               | Year over Year |                |                |
| (Jan '24 - Jun '25)                                  | 2024-25 | 2023-24 | Year % Diff                                | (Jan '24 - Jun '25)           | 2024-25 | 2023-24                   | Year % Diff                                | (Jan '24 - Jun '25)                                           | 2024-25        | 2023-24        | % Diff         |
| Paid Occupancy                                       | 33.1%   | 33.2%   | -0.4%                                      | Paid Occupancy                | 36.7%   | 30.4%                     | 20.5%                                      | Paid Occupancy                                                | 34.4%          | 32.2%          | 7.0%           |