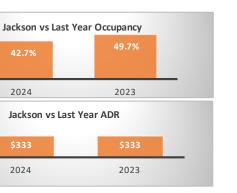

## JACKSON HOLE CHAMBER

RIDE FOR THE BRAND

| Jackson - Segment                                    |         |         |                                            | Teton Village - Segment       |         |                           |                                            | Jackson + Teton Village Combined - Segment, (Excluding Parks) |                |                |                |
|------------------------------------------------------|---------|---------|--------------------------------------------|-------------------------------|---------|---------------------------|--------------------------------------------|---------------------------------------------------------------|----------------|----------------|----------------|
| December Performance                                 |         |         | Year over                                  | December Performance          |         |                           | Year over                                  | December Performance                                          |                |                | Year over Year |
|                                                      | 2024    | 2023    | Year % Diff                                |                               | 2024    | 2023                      | Year % Diff                                |                                                               | 2024           | 2023           | % Diff         |
| Paid Occupancy                                       | 42.7%   | 49.7%   | -14.1%                                     | Paid Occupancy                | 41.2%   | 39.3%                     | 4.7%                                       | Paid Occupancy                                                | 42.1%          | 45.8%          | -8.1%          |
| ADR                                                  | \$333   | \$333   | 0.2%                                       | ADR                           | \$1,107 | \$1,122                   | -1.3%                                      | ADR                                                           | \$619          | \$585          | 5.7%           |
| RevPar                                               | \$142   | \$165   | -13.9%                                     | RevPar                        | \$456   | \$441                     | 3.3%                                       | RevPar                                                        | \$261          | \$268          | -2.9%          |
| Paid & Unpaid (DOR) Occupancy                        | 43.6%   | 51.4%   | -15.2%                                     | Paid & Unpaid (DOR) Occupancy | 42.3%   | 45.7%                     | -7.3%                                      | Paid & Unpaid (DOR) Occupancy                                 | 43.1%          | 49.3%          | -12.6%         |
| Booking Pace                                         | 6.4%    | 7.1%    | -10.3%                                     | Booking Pace                  | 4.7%    | 5.9%                      | -19.2%                                     | Booking Pace                                                  | 5.8%           | 6.7%           | -12.5%         |
| Next Month Performance (January) Year over           |         |         | Next Month Performance (January) Year over |                               |         | Year over                 | Next Month Performance (January)           |                                                               |                | Year over Year |                |
|                                                      | 2025    | 2024    | Year % Diff                                |                               | 2025    | 2024                      | Year % Diff                                |                                                               | 2025           | 2024           | % Diff         |
| Paid Occupancy                                       | 53.7%   | 54.2%   | -0.9%                                      | Paid Occupancy                | 59.7%   | 54.0%                     | 10.6%                                      | Paid Occupancy                                                | 56.0%          | 54.1%          | 3.4%           |
| Prior 6 Months to Date (Jul '24 - Dec '24) Year over |         |         | Prior 6 Months to Date (Jul '24 - Dec '24) |                               |         | Year over                 | Prior 6 Months to Date (Jul '24 - Dec '24) |                                                               |                | Year over Year |                |
|                                                      | 2024    | 2023    | Year % Diff                                |                               | 2024    | 2023                      | Year % Diff                                |                                                               | 2024           | 2023           | % Diff         |
| Paid Occupancy                                       | 68.0%   | 68.0%   | 0.0%                                       | Paid Occupancy                | 48.4%   | 46.1%                     | 5.1%                                       | Paid Occupancy                                                | 60.6%          | 59.7%          | 1.4%           |
| ADR                                                  | \$442   | \$427   | 3.5%                                       | ADR                           | \$764   | \$775                     | -1.3%                                      | ADR                                                           | \$540          | \$528          | 2.2%           |
| RevPar                                               | \$300   | \$290   | 3.5%                                       | RevPar                        | \$370   | \$357                     | 3.7%                                       | RevPar                                                        | \$327          | \$315          | 3.6%           |
| Next 6 Months Performance Year over                  |         |         | Next 6 Months Performance Year over        |                               |         | Next 6 Months Performance |                                            |                                                               | Year over Year |                |                |
| (Jan '24 - Jun '25)                                  | 2024-25 | 2023-24 | Year % Diff                                | (Jan '24 - Jun '25)           | 2024-25 | 2023-24                   | Year % Diff                                | (Jan '24 - Jun '25)                                           | 2024-25        | 2023-24        | % Diff         |
| Paid Occupancy                                       | 33.1%   | 33.2%   | -0.4%                                      | Paid Occupancy                | 36.7%   | 30.4%                     | 20.5%                                      | Paid Occupancy                                                | 34.4%          | 32.2%          | 7.0%           |