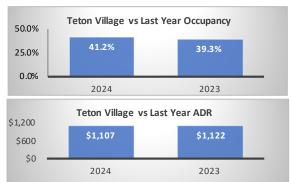

## JACKSON HOLE CHAMBER

RIDE FOR THE BRAND

| Jackson - Segment                                    |         |         |                                            | Teton Village - Segment       |         |                           |                                            | Jackson + Teton Village Combined - Segment, (Excluding Parks) |                |                |                |
|------------------------------------------------------|---------|---------|--------------------------------------------|-------------------------------|---------|---------------------------|--------------------------------------------|---------------------------------------------------------------|----------------|----------------|----------------|
| December Performance                                 |         |         | Year over                                  | December Performance          |         |                           | Year over                                  | December Performance                                          |                |                | Year over Year |
|                                                      | 2024    | 2023    | Year % Diff                                |                               | 2024    | 2023                      | Year % Diff                                |                                                               | 2024           | 2023           | % Diff         |
| Paid Occupancy                                       | 42.7%   | 49.7%   | -14.1%                                     | Paid Occupancy                | 41.2%   | 39.3%                     | 4.7%                                       | Paid Occupancy                                                | 42.1%          | 45.8%          | -8.1%          |
| ADR                                                  | \$333   | \$333   | 0.2%                                       | ADR                           | \$1,107 | \$1,122                   | -1.3%                                      | ADR                                                           | \$619          | \$585          | 5.7%           |
| RevPar                                               | \$142   | \$165   | -13.9%                                     | RevPar                        | \$456   | \$441                     | 3.3%                                       | RevPar                                                        | \$261          | \$268          | -2.9%          |
| Paid & Unpaid (DOR) Occupancy                        | 43.6%   | 51.4%   | -15.2%                                     | Paid & Unpaid (DOR) Occupancy | 42.3%   | 45.7%                     | -7.3%                                      | Paid & Unpaid (DOR) Occupancy                                 | 43.1%          | 49.3%          | -12.6%         |
| Booking Pace                                         | 6.4%    | 7.1%    | -10.3%                                     | Booking Pace                  | 4.7%    | 5.9%                      | -19.2%                                     | Booking Pace                                                  | 5.8%           | 6.7%           | -12.5%         |
| Next Month Performance (January) Year over           |         |         | Next Month Performance (January) Year over |                               |         | Year over                 | Next Month Performance (January)           |                                                               |                | Year over Year |                |
|                                                      | 2025    | 2024    | Year % Diff                                |                               | 2025    | 2024                      | Year % Diff                                |                                                               | 2025           | 2024           | % Diff         |
| Paid Occupancy                                       | 53.7%   | 54.2%   | -0.9%                                      | Paid Occupancy                | 59.7%   | 54.0%                     | 10.6%                                      | Paid Occupancy                                                | 56.0%          | 54.1%          | 3.4%           |
| Prior 6 Months to Date (Jul '24 - Dec '24) Year over |         |         | Prior 6 Months to Date (Jul '24 - Dec '24) |                               |         | Year over                 | Prior 6 Months to Date (Jul '24 - Dec '24) |                                                               |                | Year over Year |                |
|                                                      | 2024    | 2023    | Year % Diff                                |                               | 2024    | 2023                      | Year % Diff                                |                                                               | 2024           | 2023           | % Diff         |
| Paid Occupancy                                       | 68.0%   | 68.0%   | 0.0%                                       | Paid Occupancy                | 48.4%   | 46.1%                     | 5.1%                                       | Paid Occupancy                                                | 60.6%          | 59.7%          | 1.4%           |
| ADR                                                  | \$442   | \$427   | 3.5%                                       | ADR                           | \$764   | \$775                     | -1.3%                                      | ADR                                                           | \$540          | \$528          | 2.2%           |
| RevPar                                               | \$300   | \$290   | 3.5%                                       | RevPar                        | \$370   | \$357                     | 3.7%                                       | RevPar                                                        | \$327          | \$315          | 3.6%           |
| Next 6 Months Performance Year over                  |         |         | Next 6 Months Performance Year over        |                               |         | Next 6 Months Performance |                                            |                                                               | Year over Year |                |                |
| (Jan '24 - Jun '25)                                  | 2024-25 | 2023-24 | Year % Diff                                | (Jan '24 - Jun '25)           | 2024-25 | 2023-24                   | Year % Diff                                | (Jan '24 - Jun '25)                                           | 2024-25        | 2023-24        | % Diff         |
| Paid Occupancy                                       | 33.1%   | 33.2%   | -0.4%                                      | Paid Occupancy                | 36.7%   | 30.4%                     | 20.5%                                      | Paid Occupancy                                                | 34.4%          | 32.2%          | 7.0%           |