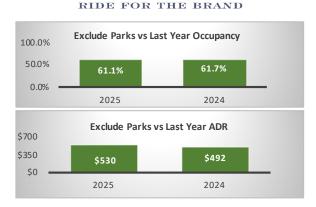

## Period: Bookings as of 01/31/2025

| Jackson - Segment                                    |       |       |                                                 | Teton Village - Segment       |       |                                   |                                            | Jackson + Teton Village Combined - Segment, (Excluding Parks) |                |                |                |
|------------------------------------------------------|-------|-------|-------------------------------------------------|-------------------------------|-------|-----------------------------------|--------------------------------------------|---------------------------------------------------------------|----------------|----------------|----------------|
| January Performance                                  |       |       | Year over                                       | January Performance           |       |                                   | Year over                                  | January Performance                                           |                |                | Year over Year |
|                                                      | 2025  | 2024  | Year % Diff                                     |                               | 2025  | 2024                              | Year % Diff                                |                                                               | 2025           | 2024           | % Diff         |
| Paid Occupancy                                       | 61.0% | 63.5% | -3.9%                                           | Paid Occupancy                | 61.3% | 58.7%                             | 4.4%                                       | Paid Occupancy                                                | 61.1%          | 61.7%          | -1.0%          |
| ADR                                                  | \$294 | \$276 | 6.4%                                            | ADR                           | \$921 | \$893                             | 3.2%                                       | ADR                                                           | \$530          | \$492          | 7.6%           |
| RevPar                                               | \$179 | \$175 | 2.2%                                            | RevPar                        | \$565 | \$524                             | 7.7%                                       | RevPar                                                        | \$324          | \$304          | 6.5%           |
| Paid & Unpaid (DOR) Occupancy                        | 61.9% | 63.3% | -2.3%                                           | Paid & Unpaid (DOR) Occupancy | 64.6% | 62.7%                             | 2.9%                                       | Paid & Unpaid (DOR) Occupancy                                 | 62.9%          | 63.1%          | -0.3%          |
| Booking Pace                                         | 8.1%  | 8.6%  | -6.2%                                           | Booking Pace                  | 4.6%  | 5.5%                              | -16.2%                                     | Booking Pace                                                  | 6.8%           | 7.5%           | -8.8%          |
| Next Month Performance (February) Year over          |       |       | Next Month Performance (February) Year over     |                               |       | Next Month Performance (February) |                                            |                                                               | Year over Year |                |                |
|                                                      | 2025  | 2024  | Year % Diff                                     |                               | 2025  | 2024                              | Year % Diff                                |                                                               | 2025           | 2024           | % Diff         |
| Paid Occupancy                                       | 63.6% | 63.2% | 0.7%                                            | Paid Occupancy                | 69.8% | 59.9%                             | 16.5%                                      | Paid Occupancy                                                | 65.9%          | 62.0%          | 6.4%           |
| Prior 6 Months to Date (Aug '24 - Jan '24) Year over |       |       | Prior 6 Months to Date (Aug '24 - Jan '24) Year |                               |       | Year over                         | Prior 6 Months to Date (Aug '24 - Jan '24) |                                                               |                | Year over Year |                |
|                                                      | 2024  | 2023  | Year % Diff                                     |                               | 2024  | 2023                              | Year % Diff                                |                                                               | 2024           | 2023           | % Diff         |
| Paid Occupancy                                       | 63.2% | 65.1% | -2.8%                                           | Paid Occupancy                | 48.1% | 46.3%                             | 3.9%                                       | Paid Occupancy                                                | 57.5%          | 58.0%          | -0.9%          |
| ADR                                                  | \$385 | \$368 | 4.6%                                            | ADR                           | \$761 | \$762                             | -0.1%                                      | ADR                                                           | \$505          | \$487          | 3.7%           |
| RevPar                                               | \$243 | \$239 | 1.7%                                            | RevPar                        | \$366 | \$353                             | 3.8%                                       | RevPar                                                        | \$290          | \$282          | 2.8%           |
| Next 6 Months Performance Year over                  |       |       | Next 6 Months Performance Year over             |                               |       | Next 6 Months Performance         |                                            |                                                               | Year over Year |                |                |
| (Feb '25 - Jul '25)                                  | 2025  | 2024  | Year % Diff                                     | (Feb '25 - Jul '25)           | 2025  | 2024                              | Year % Diff                                | (Feb '25 - Jul '25)                                           | 2025           | 2024           | % Diff         |
| Paid Occupancy                                       | 37.5% | 37.1% | 1.1%                                            | Paid Occupancy                | 35.8% | 31.0%                             | 15.6%                                      | Paid Occupancy                                                | 36.9%          | 34.8%          | 5.9%           |