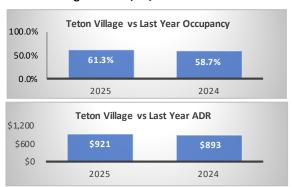

## Period: Bookings as of 01/31/2025

| Jackson - Segment                                    |       |       |                                                 | Teton Village - Segment       |       |                                   |                                            | Jackson + Teton Village Combined - Segment, (Excluding Parks) |                |                |                |
|------------------------------------------------------|-------|-------|-------------------------------------------------|-------------------------------|-------|-----------------------------------|--------------------------------------------|---------------------------------------------------------------|----------------|----------------|----------------|
| January Performance                                  |       |       | Year over                                       | January Performance           |       |                                   | Year over                                  | January Performance                                           |                |                | Year over Year |
|                                                      | 2025  | 2024  | Year % Diff                                     |                               | 2025  | 2024                              | Year % Diff                                |                                                               | 2025           | 2024           | % Diff         |
| Paid Occupancy                                       | 61.0% | 63.5% | -3.9%                                           | Paid Occupancy                | 61.3% | 58.7%                             | 4.4%                                       | Paid Occupancy                                                | 61.1%          | 61.7%          | -1.0%          |
| ADR                                                  | \$294 | \$276 | 6.4%                                            | ADR                           | \$921 | \$893                             | 3.2%                                       | ADR                                                           | \$530          | \$492          | 7.6%           |
| RevPar                                               | \$179 | \$175 | 2.2%                                            | RevPar                        | \$565 | \$524                             | 7.7%                                       | RevPar                                                        | \$324          | \$304          | 6.5%           |
| Paid & Unpaid (DOR) Occupancy                        | 61.9% | 63.3% | -2.3%                                           | Paid & Unpaid (DOR) Occupancy | 64.6% | 62.7%                             | 2.9%                                       | Paid & Unpaid (DOR) Occupancy                                 | 62.9%          | 63.1%          | -0.3%          |
| Booking Pace                                         | 8.1%  | 8.6%  | -6.2%                                           | Booking Pace                  | 4.6%  | 5.5%                              | -16.2%                                     | Booking Pace                                                  | 6.8%           | 7.5%           | -8.8%          |
| Next Month Performance (February) Year over          |       |       | Next Month Performance (February) Year over     |                               |       | Next Month Performance (February) |                                            |                                                               | Year over Year |                |                |
|                                                      | 2025  | 2024  | Year % Diff                                     |                               | 2025  | 2024                              | Year % Diff                                |                                                               | 2025           | 2024           | % Diff         |
| Paid Occupancy                                       | 63.6% | 63.2% | 0.7%                                            | Paid Occupancy                | 69.8% | 59.9%                             | 16.5%                                      | Paid Occupancy                                                | 65.9%          | 62.0%          | 6.4%           |
| Prior 6 Months to Date (Aug '24 - Jan '24) Year over |       |       | Prior 6 Months to Date (Aug '24 - Jan '24) Year |                               |       | Year over                         | Prior 6 Months to Date (Aug '24 - Jan '24) |                                                               |                | Year over Year |                |
|                                                      | 2024  | 2023  | Year % Diff                                     |                               | 2024  | 2023                              | Year % Diff                                |                                                               | 2024           | 2023           | % Diff         |
| Paid Occupancy                                       | 63.2% | 65.1% | -2.8%                                           | Paid Occupancy                | 48.1% | 46.3%                             | 3.9%                                       | Paid Occupancy                                                | 57.5%          | 58.0%          | -0.9%          |
| ADR                                                  | \$385 | \$368 | 4.6%                                            | ADR                           | \$761 | \$762                             | -0.1%                                      | ADR                                                           | \$505          | \$487          | 3.7%           |
| RevPar                                               | \$243 | \$239 | 1.7%                                            | RevPar                        | \$366 | \$353                             | 3.8%                                       | RevPar                                                        | \$290          | \$282          | 2.8%           |
| Next 6 Months Performance Year over                  |       |       | Next 6 Months Performance Year over             |                               |       | Next 6 Months Performance         |                                            |                                                               | Year over Year |                |                |
| (Feb '25 - Jul '25)                                  | 2025  | 2024  | Year % Diff                                     | (Feb '25 - Jul '25)           | 2025  | 2024                              | Year % Diff                                | (Feb '25 - Jul '25)                                           | 2025           | 2024           | % Diff         |
| Paid Occupancy                                       | 37.5% | 37.1% | 1.1%                                            | Paid Occupancy                | 35.8% | 31.0%                             | 15.6%                                      | Paid Occupancy                                                | 36.9%          | 34.8%          | 5.9%           |