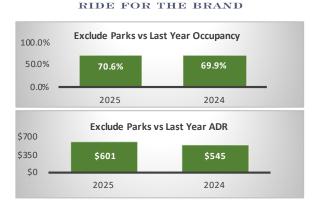

## Period: Bookings as of 02/28/2025

2025

| Jackson - Segment                                    |         |         |                                            | Teton Village - Segment       |         |                                |                                            | Jackson + Teton Village Combined - Segment, (Excluding Parks) |                |                |                |
|------------------------------------------------------|---------|---------|--------------------------------------------|-------------------------------|---------|--------------------------------|--------------------------------------------|---------------------------------------------------------------|----------------|----------------|----------------|
| February Performance                                 |         |         | Year over                                  | February Performance          |         |                                | Year over                                  | February Performance                                          |                |                | Year over Year |
|                                                      | 2025    | 2024    | Year % Diff                                |                               | 2025    | 2024                           | Year % Diff                                |                                                               | 2025           | 2024           | % Diff         |
| Paid Occupancy                                       | 69.6%   | 73.0%   | -4.8%                                      | Paid Occupancy                | 72.3%   | 64.7%                          | 11.9%                                      | Paid Occupancy                                                | 70.6%          | 69.9%          | 1.0%           |
| ADR                                                  | \$323   | \$310   | 4.2%                                       | ADR                           | \$1,049 | \$986                          | 6.4%                                       | ADR                                                           | \$601          | \$545          | 10.4%          |
| RevPar                                               | \$225   | \$226   | -0.8%                                      | RevPar                        | \$759   | \$638                          | 19.1%                                      | RevPar                                                        | \$425          | \$381          | 11.6%          |
| Paid & Unpaid (DOR) Occupancy                        | 70.2%   | 75.0%   | -6.4%                                      | Paid & Unpaid (DOR) Occupancy | 74.4%   | 68.6%                          | 8.5%                                       | Paid & Unpaid (DOR) Occupancy                                 | 71.9%          | 72.6%          | -1.1%          |
| Booking Pace                                         | 7.5%    | 8.7%    | -14.3%                                     | Booking Pace                  | 6.4%    | 5.7%                           | 13.6%                                      | Booking Pace                                                  | 7.1%           | 7.5%           | -6.0%          |
| Next Month Performance (March) Year over             |         |         | Next Month Performance (March) Year over   |                               |         | Next Month Performance (March) |                                            |                                                               | Year over Year |                |                |
|                                                      | 2025    | 2024    | Year % Diff                                |                               | 2025    | 2024                           | Year % Diff                                |                                                               | 2025           | 2024           | % Diff         |
| Paid Occupancy                                       | 49.6%   | 52.3%   | -5.1%                                      | Paid Occupancy                | 61.0%   | 59.3%                          | 2.9%                                       | Paid Occupancy                                                | 53.9%          | 54.9%          | -1.8%          |
| Prior 6 Months to Date (Sep '24 - Feb '25) Year over |         |         | Prior 6 Months to Date (Sep '24 - Feb '25) |                               |         | Year over                      | Prior 6 Months to Date (Sep '24 - Feb '25) |                                                               |                | Year over Year |                |
|                                                      | 2024-25 | 2023-24 | Year % Diff                                |                               | 2024-25 | 2023-24                        | Year % Diff                                |                                                               | 2024-25        | 2023-24        | % Diff         |
| Paid Occupancy                                       | 59.8%   | 62.0%   | -3.6%                                      | Paid Occupancy                | 47.9%   | 46.3%                          | 3.5%                                       | Paid Occupancy                                                | 55.3%          | 56.1%          | -1.4%          |
| ADR                                                  | \$338   | \$328   | 3.1%                                       | ADR                           | \$816   | \$797                          | 2.4%                                       | ADR                                                           | \$496          | \$474          | 4.5%           |
| RevPar                                               | \$202   | \$203   | -0.6%                                      | RevPar                        | \$391   | \$369                          | 6.0%                                       | RevPar                                                        | \$274          | \$266          | 3.0%           |
| Next 6 Months Performance Year over                  |         |         | Next 6 Months Performance Year of          |                               |         | Year over                      | Next 6 Months Performance                  |                                                               |                | Year over Year |                |
| (Mar '25 - Aug '25)                                  | 2025    | 2024    | Year % Diff                                | (Mar '25 - Aug '25)           | 2025    | 2024                           | Year % Diff                                | (Mar '25 - Aug '25)                                           | 2025           | 2024           | % Diff         |
| Paid Occupancy                                       | 39.6%   | 39.6%   | 0.0%                                       | Paid Occupancy                | 34.6%   | 30.6%                          | 13.0%                                      | Paid Occupancy                                                | 37.7%          | 36.2%          | 4.2%           |