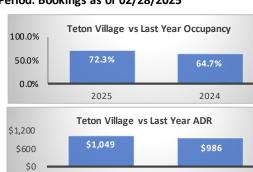

## Period: Bookings as of 02/28/2025

2025

| Jackson - Segment                                    |         |         |                                            | Teton Village - Segment       |         |                                |                                            | Jackson + Teton Village Combined - Segment, (Excluding Parks) |                |                |                |
|------------------------------------------------------|---------|---------|--------------------------------------------|-------------------------------|---------|--------------------------------|--------------------------------------------|---------------------------------------------------------------|----------------|----------------|----------------|
| February Performance                                 |         |         | Year over                                  | February Performance          |         |                                | Year over                                  | February Performance                                          |                |                | Year over Year |
|                                                      | 2025    | 2024    | Year % Diff                                |                               | 2025    | 2024                           | Year % Diff                                |                                                               | 2025           | 2024           | % Diff         |
| Paid Occupancy                                       | 69.6%   | 73.0%   | -4.8%                                      | Paid Occupancy                | 72.3%   | 64.7%                          | 11.9%                                      | Paid Occupancy                                                | 70.6%          | 69.9%          | 1.0%           |
| ADR                                                  | \$323   | \$310   | 4.2%                                       | ADR                           | \$1,049 | \$986                          | 6.4%                                       | ADR                                                           | \$601          | \$545          | 10.4%          |
| RevPar                                               | \$225   | \$226   | -0.8%                                      | RevPar                        | \$759   | \$638                          | 19.1%                                      | RevPar                                                        | \$425          | \$381          | 11.6%          |
| Paid & Unpaid (DOR) Occupancy                        | 70.2%   | 75.0%   | -6.4%                                      | Paid & Unpaid (DOR) Occupancy | 74.4%   | 68.6%                          | 8.5%                                       | Paid & Unpaid (DOR) Occupancy                                 | 71.9%          | 72.6%          | -1.1%          |
| Booking Pace                                         | 7.5%    | 8.7%    | -14.3%                                     | Booking Pace                  | 6.4%    | 5.7%                           | 13.6%                                      | Booking Pace                                                  | 7.1%           | 7.5%           | -6.0%          |
| Next Month Performance (March) Year over             |         |         | Next Month Performance (March) Year over   |                               |         | Next Month Performance (March) |                                            |                                                               | Year over Year |                |                |
|                                                      | 2025    | 2024    | Year % Diff                                |                               | 2025    | 2024                           | Year % Diff                                |                                                               | 2025           | 2024           | % Diff         |
| Paid Occupancy                                       | 49.6%   | 52.3%   | -5.1%                                      | Paid Occupancy                | 61.0%   | 59.3%                          | 2.9%                                       | Paid Occupancy                                                | 53.9%          | 54.9%          | -1.8%          |
| Prior 6 Months to Date (Sep '24 - Feb '25) Year over |         |         | Prior 6 Months to Date (Sep '24 - Feb '25) |                               |         | Year over                      | Prior 6 Months to Date (Sep '24 - Feb '25) |                                                               |                | Year over Year |                |
|                                                      | 2024-25 | 2023-24 | Year % Diff                                |                               | 2024-25 | 2023-24                        | Year % Diff                                |                                                               | 2024-25        | 2023-24        | % Diff         |
| Paid Occupancy                                       | 59.8%   | 62.0%   | -3.6%                                      | Paid Occupancy                | 47.9%   | 46.3%                          | 3.5%                                       | Paid Occupancy                                                | 55.3%          | 56.1%          | -1.4%          |
| ADR                                                  | \$338   | \$328   | 3.1%                                       | ADR                           | \$816   | \$797                          | 2.4%                                       | ADR                                                           | \$496          | \$474          | 4.5%           |
| RevPar                                               | \$202   | \$203   | -0.6%                                      | RevPar                        | \$391   | \$369                          | 6.0%                                       | RevPar                                                        | \$274          | \$266          | 3.0%           |
| Next 6 Months Performance Year over                  |         |         | Next 6 Months Performance Year of          |                               |         | Year over                      | Next 6 Months Performance                  |                                                               |                | Year over Year |                |
| (Mar '25 - Aug '25)                                  | 2025    | 2024    | Year % Diff                                | (Mar '25 - Aug '25)           | 2025    | 2024                           | Year % Diff                                | (Mar '25 - Aug '25)                                           | 2025           | 2024           | % Diff         |
| Paid Occupancy                                       | 39.6%   | 39.6%   | 0.0%                                       | Paid Occupancy                | 34.6%   | 30.6%                          | 13.0%                                      | Paid Occupancy                                                | 37.7%          | 36.2%          | 4.2%           |