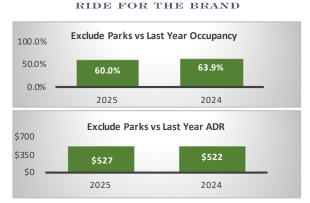

## RESERVATIONS ACTIVITY REPORT

2025

\$0

2024

| Jackson - Segment                                    |         |           |                                                     | Teton Village - Segment       |         |           |                                            | Jackson + Teton Village Combined - Segment, (Excluding Parks) |         |                |                |
|------------------------------------------------------|---------|-----------|-----------------------------------------------------|-------------------------------|---------|-----------|--------------------------------------------|---------------------------------------------------------------|---------|----------------|----------------|
| March Performance                                    |         |           | Year over                                           | March Performance             |         |           | Year over                                  | March Performance                                             |         |                | Year over Year |
|                                                      | 2025    | 2024      | Year % Diff                                         |                               | 2025    | 2024      | Year % Diff                                |                                                               | 2025    | 2024           | % Diff         |
| Paid Occupancy                                       | 55.5%   | 62.6%     | -11.4%                                              | Paid Occupancy                | 67.6%   | 66.1%     | 2.2%                                       | Paid Occupancy                                                | 60.0%   | 63.9%          | -6.1%          |
| ADR                                                  | \$305   | \$296     | 3.0%                                                | ADR                           | \$829   | \$883     | -6.2%                                      | ADR                                                           | \$527   | \$522          | 0.9%           |
| RevPar                                               | \$169   | \$185     | -8.7%                                               | RevPar                        | \$560   | \$584     | -4.1%                                      | RevPar                                                        | \$316   | \$334          | -5.2%          |
| Paid & Unpaid (DOR) Occupancy                        | 56.7%   | 62.1%     | -8.7%                                               | Paid & Unpaid (DOR) Occupancy | 69.7%   | 67.7%     | 3.0%                                       | Paid & Unpaid (DOR) Occupancy                                 | 61.8%   | 64.2%          | -3.7%          |
| Booking Pace                                         | 6.4%    | 8.5%      | -23.9%                                              | Booking Pace                  | 5.5%    | 7.0%      | -21.2%                                     | Booking Pace                                                  | 6.1%    | 7.9%           | -23.4%         |
| Next Month Performance (April) Year                  |         | Year over | Next Month Performance (April)                      |                               |         | Year over | Next Month Performance (April)             |                                                               |         | Year over Year |                |
|                                                      | 2025    | 2024      | Year % Diff                                         |                               | 2025    | 2024      | Year % Diff                                |                                                               | 2025    | 2024           | % Diff         |
| Paid Occupancy                                       | 24.3%   | 27.8%     | -12.6%                                              | Paid Occupancy                | 19.2%   | 14.5%     | 32.9%                                      | Paid Occupancy                                                | 22.3%   | 22.8%          | -2.0%          |
| Prior 6 Months to Date (Oct '24 - Mar '25) Year over |         |           | Prior 6 Months to Date (Oct '24 - Mar '25) Year ove |                               |         | Year over | Prior 6 Months to Date (Oct '24 - Mar '25) |                                                               |         | Year over Year |                |
|                                                      | 2024-25 | 2023-24   | Year % Diff                                         |                               | 2024-25 | 2023-24   | Year % Diff                                |                                                               | 2024-25 | 2023-24        | % Diff         |
| Paid Occupancy                                       | 54.3%   | 57.4%     | -5.4%                                               | Paid Occupancy                | 48.7%   | 46.9%     | 3.9%                                       | Paid Occupancy                                                | 52.2%   | 53.4%          | -2.4%          |
| ADR                                                  | \$297   | \$290     | 2.5%                                                | ADR                           | \$879   | \$865     | 1.6%                                       | ADR                                                           | \$504   | \$481          | 4.9%           |
| RevPar                                               | \$161   | \$166     | -3.0%                                               | RevPar                        | \$428   | \$406     | 5.6%                                       | RevPar                                                        | \$263   | \$257          | 2.4%           |
| Next 6 Months Performance Year over                  |         |           | Next 6 Months Performance Year over                 |                               |         | Year over | Next 6 Months Performance                  |                                                               |         | Year over Year |                |
| (Apr '25 - Sep '25)                                  | 2025    | 2024      | Year % Diff                                         | (Apr '25 - Sep '25)           | 2025    | 2024      | Year % Diff                                | (Apr '25 - Sep '25)                                           | 2025    | 2024           | % Diff         |
| Paid Occupancy                                       | 42.6%   | 44.2%     | -3.8%                                               | Paid Occupancy                | 33.4%   | 30.6%     | 9.4%                                       | Paid Occupancy                                                | 39.1%   | 39.1%          | 0.1%           |