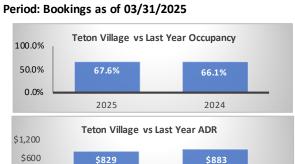

## RESERVATIONS ACTIVITY REPORT

2025

\$0

2024

| Jackson - Segment                                    |         |           |                                                     | Teton Village - Segment       |         |           |                                            | Jackson + Teton Village Combined - Segment, (Excluding Parks) |         |                |                |
|------------------------------------------------------|---------|-----------|-----------------------------------------------------|-------------------------------|---------|-----------|--------------------------------------------|---------------------------------------------------------------|---------|----------------|----------------|
| March Performance                                    |         |           | Year over                                           | March Performance             |         |           | Year over                                  | March Performance                                             |         |                | Year over Year |
|                                                      | 2025    | 2024      | Year % Diff                                         |                               | 2025    | 2024      | Year % Diff                                |                                                               | 2025    | 2024           | % Diff         |
| Paid Occupancy                                       | 55.5%   | 62.6%     | -11.4%                                              | Paid Occupancy                | 67.6%   | 66.1%     | 2.2%                                       | Paid Occupancy                                                | 60.0%   | 63.9%          | -6.1%          |
| ADR                                                  | \$305   | \$296     | 3.0%                                                | ADR                           | \$829   | \$883     | -6.2%                                      | ADR                                                           | \$527   | \$522          | 0.9%           |
| RevPar                                               | \$169   | \$185     | -8.7%                                               | RevPar                        | \$560   | \$584     | -4.1%                                      | RevPar                                                        | \$316   | \$334          | -5.2%          |
| Paid & Unpaid (DOR) Occupancy                        | 56.7%   | 62.1%     | -8.7%                                               | Paid & Unpaid (DOR) Occupancy | 69.7%   | 67.7%     | 3.0%                                       | Paid & Unpaid (DOR) Occupancy                                 | 61.8%   | 64.2%          | -3.7%          |
| Booking Pace                                         | 6.4%    | 8.5%      | -23.9%                                              | Booking Pace                  | 5.5%    | 7.0%      | -21.2%                                     | Booking Pace                                                  | 6.1%    | 7.9%           | -23.4%         |
| Next Month Performance (April) Year                  |         | Year over | Next Month Performance (April)                      |                               |         | Year over | Next Month Performance (April)             |                                                               |         | Year over Year |                |
|                                                      | 2025    | 2024      | Year % Diff                                         |                               | 2025    | 2024      | Year % Diff                                |                                                               | 2025    | 2024           | % Diff         |
| Paid Occupancy                                       | 24.3%   | 27.8%     | -12.6%                                              | Paid Occupancy                | 19.2%   | 14.5%     | 32.9%                                      | Paid Occupancy                                                | 22.3%   | 22.8%          | -2.0%          |
| Prior 6 Months to Date (Oct '24 - Mar '25) Year over |         |           | Prior 6 Months to Date (Oct '24 - Mar '25) Year ove |                               |         | Year over | Prior 6 Months to Date (Oct '24 - Mar '25) |                                                               |         | Year over Year |                |
|                                                      | 2024-25 | 2023-24   | Year % Diff                                         |                               | 2024-25 | 2023-24   | Year % Diff                                |                                                               | 2024-25 | 2023-24        | % Diff         |
| Paid Occupancy                                       | 54.3%   | 57.4%     | -5.4%                                               | Paid Occupancy                | 48.7%   | 46.9%     | 3.9%                                       | Paid Occupancy                                                | 52.2%   | 53.4%          | -2.4%          |
| ADR                                                  | \$297   | \$290     | 2.5%                                                | ADR                           | \$879   | \$865     | 1.6%                                       | ADR                                                           | \$504   | \$481          | 4.9%           |
| RevPar                                               | \$161   | \$166     | -3.0%                                               | RevPar                        | \$428   | \$406     | 5.6%                                       | RevPar                                                        | \$263   | \$257          | 2.4%           |
| Next 6 Months Performance Year over                  |         |           | Next 6 Months Performance Year over                 |                               |         | Year over | Next 6 Months Performance                  |                                                               |         | Year over Year |                |
| (Apr '25 - Sep '25)                                  | 2025    | 2024      | Year % Diff                                         | (Apr '25 - Sep '25)           | 2025    | 2024      | Year % Diff                                | (Apr '25 - Sep '25)                                           | 2025    | 2024           | % Diff         |
| Paid Occupancy                                       | 42.6%   | 44.2%     | -3.8%                                               | Paid Occupancy                | 33.4%   | 30.6%     | 9.4%                                       | Paid Occupancy                                                | 39.1%   | 39.1%          | 0.1%           |