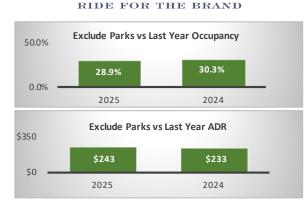

## Period: Bookings as of 04/30/2025

| Jackson - Segment                                    |         |         |                                            | Teton Village - Segment               |         |                               |                                            | Jackson + Teton Village Combined - Segment, (Excluding Parks) |                |                |                |
|------------------------------------------------------|---------|---------|--------------------------------------------|---------------------------------------|---------|-------------------------------|--------------------------------------------|---------------------------------------------------------------|----------------|----------------|----------------|
| April Performance                                    |         |         | Year over                                  | April Performance                     |         |                               | Year over                                  | April Performance                                             |                |                | Year over Year |
|                                                      | 2025    | 2024    | Year % Diff                                |                                       | 2025    | 2024                          | Year % Diff                                |                                                               | 2025           | 2024           | % Diff         |
| Paid Occupancy                                       | 34.3%   | 40.7%   | -15.8%                                     | Paid Occupancy                        | 20.6%   | 15.3%                         | 34.8%                                      | Paid Occupancy                                                | 28.9%          | 30.3%          | -4.6%          |
| ADR                                                  | \$194   | \$186   | 4.2%                                       | ADR                                   | \$372   | \$415                         | -10.4%                                     | ADR                                                           | \$243          | \$233          | 4.4%           |
| RevPar                                               | \$67    | \$76    | -12.2%                                     | RevPar                                | \$76    | \$63                          | 20.9%                                      | RevPar                                                        | \$70           | \$71           | -0.4%          |
| Paid & Unpaid (DOR) Occupancy                        | 34.4%   | 38.6%   | -10.8%                                     | Paid & Unpaid (DOR) Occupancy         | 25.7%   | 22.5%                         | 14.3%                                      | Paid & Unpaid (DOR) Occupancy                                 | 30.9%          | 32.4%          | -4.7%          |
| Booking Pace                                         | 10.2%   | 7.4%    | 37.6%                                      | Booking Pace                          | 4.9%    | 4.5%                          | 9.8%                                       | Booking Pace                                                  | 8.2%           | 6.2%           | 33.0%          |
| Next Month Performance (May) Year over               |         |         | Year over                                  | Next Month Performance (May) Year ove |         |                               | Year over                                  | Next Month Performance (May)                                  |                |                | Year over Year |
|                                                      | 2025    | 2024    | Year % Diff                                |                                       | 2025    | 2024                          | Year % Diff                                |                                                               | 2025           | 2024           | % Diff         |
| Paid Occupancy                                       | 54.1%   | 57.8%   | -6.4%                                      | Paid Occupancy                        | 32.2%   | 24.5%                         | 31.5%                                      | Paid Occupancy                                                | 46.1%          | 44.9%          | 2.8%           |
| Prior 6 Months to Date (Nov '24 - Apr '25) Year over |         |         | Prior 6 Months to Date (Nov '24 - Apr '25) |                                       |         | Year over                     | Prior 6 Months to Date (Nov '24 - Apr '25) |                                                               |                | Year over Year |                |
|                                                      | 2024-25 | 2023-24 | Year % Diff                                |                                       | 2024-25 | 2023-24                       | Year % Diff                                |                                                               | 2024-25        | 2023-24        | % Diff         |
| Paid Occupancy                                       | 50.1%   | 54.3%   | -7.8%                                      | Paid Occupancy                        | 47.3%   | 44.3%                         | 6.6%                                       | Paid Occupancy                                                | 49.0%          | 50.5%          | -2.9%          |
| ADR                                                  | \$290   | \$282   | 2.8%                                       | ADR                                   | \$897   | \$894                         | 0.3%                                       | ADR                                                           | \$514          | \$488          | 5.4%           |
| RevPar                                               | \$145   | \$153   | -5.2%                                      | RevPar                                | \$424   | \$396                         | 7.0%                                       | RevPar                                                        | \$252          | \$246          | 2.3%           |
| Next 6 Months Performance Year over                  |         |         | Next 6 Months Performance Year over        |                                       |         | Next 6 Months Performance Yea |                                            |                                                               | Year over Year |                |                |
| (May '25 - Oct '25)                                  | 2025    | 2024    | Year % Diff                                | (May '25 - Oct '25)                   | 2025    | 2024                          | Year % Diff                                | (May '25 - Oct '25)                                           | 2025           | 2024           | % Diff         |
| Paid Occupancy                                       | 50.1%   | 46.2%   | 8.6%                                       | Paid Occupancy                        | 36.9%   | 34.1%                         | 8.2%                                       | Paid Occupancy                                                | 45.1%          | 41.6%          | 8.6%           |