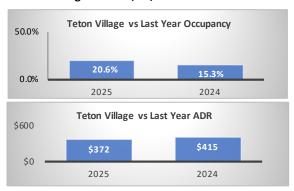

## Period: Bookings as of 04/30/2025

| Jackson - Segment                                    |         |         |                                            | Teton Village - Segment               |         |                               |                                            | Jackson + Teton Village Combined - Segment, (Excluding Parks) |                |                |                |
|------------------------------------------------------|---------|---------|--------------------------------------------|---------------------------------------|---------|-------------------------------|--------------------------------------------|---------------------------------------------------------------|----------------|----------------|----------------|
| April Performance                                    |         |         | Year over                                  | April Performance                     |         |                               | Year over                                  | April Performance                                             |                |                | Year over Year |
|                                                      | 2025    | 2024    | Year % Diff                                |                                       | 2025    | 2024                          | Year % Diff                                |                                                               | 2025           | 2024           | % Diff         |
| Paid Occupancy                                       | 34.3%   | 40.7%   | -15.8%                                     | Paid Occupancy                        | 20.6%   | 15.3%                         | 34.8%                                      | Paid Occupancy                                                | 28.9%          | 30.3%          | -4.6%          |
| ADR                                                  | \$194   | \$186   | 4.2%                                       | ADR                                   | \$372   | \$415                         | -10.4%                                     | ADR                                                           | \$243          | \$233          | 4.4%           |
| RevPar                                               | \$67    | \$76    | -12.2%                                     | RevPar                                | \$76    | \$63                          | 20.9%                                      | RevPar                                                        | \$70           | \$71           | -0.4%          |
| Paid & Unpaid (DOR) Occupancy                        | 34.4%   | 38.6%   | -10.8%                                     | Paid & Unpaid (DOR) Occupancy         | 25.7%   | 22.5%                         | 14.3%                                      | Paid & Unpaid (DOR) Occupancy                                 | 30.9%          | 32.4%          | -4.7%          |
| Booking Pace                                         | 10.2%   | 7.4%    | 37.6%                                      | Booking Pace                          | 4.9%    | 4.5%                          | 9.8%                                       | Booking Pace                                                  | 8.2%           | 6.2%           | 33.0%          |
| Next Month Performance (May) Year over               |         |         | Year over                                  | Next Month Performance (May) Year ove |         |                               | Year over                                  | Next Month Performance (May)                                  |                |                | Year over Year |
|                                                      | 2025    | 2024    | Year % Diff                                |                                       | 2025    | 2024                          | Year % Diff                                |                                                               | 2025           | 2024           | % Diff         |
| Paid Occupancy                                       | 54.1%   | 57.8%   | -6.4%                                      | Paid Occupancy                        | 32.2%   | 24.5%                         | 31.5%                                      | Paid Occupancy                                                | 46.1%          | 44.9%          | 2.8%           |
| Prior 6 Months to Date (Nov '24 - Apr '25) Year over |         |         | Prior 6 Months to Date (Nov '24 - Apr '25) |                                       |         | Year over                     | Prior 6 Months to Date (Nov '24 - Apr '25) |                                                               |                | Year over Year |                |
|                                                      | 2024-25 | 2023-24 | Year % Diff                                |                                       | 2024-25 | 2023-24                       | Year % Diff                                |                                                               | 2024-25        | 2023-24        | % Diff         |
| Paid Occupancy                                       | 50.1%   | 54.3%   | -7.8%                                      | Paid Occupancy                        | 47.3%   | 44.3%                         | 6.6%                                       | Paid Occupancy                                                | 49.0%          | 50.5%          | -2.9%          |
| ADR                                                  | \$290   | \$282   | 2.8%                                       | ADR                                   | \$897   | \$894                         | 0.3%                                       | ADR                                                           | \$514          | \$488          | 5.4%           |
| RevPar                                               | \$145   | \$153   | -5.2%                                      | RevPar                                | \$424   | \$396                         | 7.0%                                       | RevPar                                                        | \$252          | \$246          | 2.3%           |
| Next 6 Months Performance Year over                  |         |         | Next 6 Months Performance Year over        |                                       |         | Next 6 Months Performance Yea |                                            |                                                               | Year over Year |                |                |
| (May '25 - Oct '25)                                  | 2025    | 2024    | Year % Diff                                | (May '25 - Oct '25)                   | 2025    | 2024                          | Year % Diff                                | (May '25 - Oct '25)                                           | 2025           | 2024           | % Diff         |
| Paid Occupancy                                       | 50.1%   | 46.2%   | 8.6%                                       | Paid Occupancy                        | 36.9%   | 34.1%                         | 8.2%                                       | Paid Occupancy                                                | 45.1%          | 41.6%          | 8.6%           |