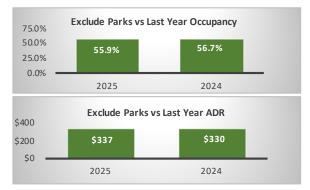

## Period: Bookings as of 05/31/2025

| Jackson - Segment                                    |         |         |                                            | Teton Village - Segment          |         |                               |                                                         | Jackson + Teton Village Combined - Segment, (Excluding Parks) |                |                |                |
|------------------------------------------------------|---------|---------|--------------------------------------------|----------------------------------|---------|-------------------------------|---------------------------------------------------------|---------------------------------------------------------------|----------------|----------------|----------------|
| May Performance                                      |         |         | Yearover                                   | May Performance                  |         |                               | Year over                                               | May Performance                                               |                |                | Year over Year |
|                                                      | 2025    | 2024    | Year % Diff                                |                                  | 2025    | 2024                          | Year % Diff                                             |                                                               | 2025           | 2024           | % Diff         |
| Paid Occupancy                                       | 66.1%   | 71.6%   | -7.7%                                      | Paid Occupancy                   | 38.2%   | 32.2%                         | 18.8%                                                   | Paid Occupancy                                                | 55.9%          | 56.7%          | -1.3%          |
| ADR                                                  | \$304   | \$305   | -0.3%                                      | ADR                              | \$436   | \$422                         | 3.1%                                                    | ADR                                                           | \$337          | \$330          | 2.0%           |
| RevPar                                               | \$201   | \$219   | -8.0%                                      | RevPar                           | \$166   | \$136                         | 22.5%                                                   | RevPar                                                        | \$188          | \$187          | 0.7%           |
| Paid & Unpaid (DOR)<br>Occupancy                     | 66.1%   | 73.4%   | -9.9%                                      | Paid & Unpaid (DOR)<br>Occupancy | 41.4%   | 37.6%                         | 10.2%                                                   | Paid & Unpaid (DOR)<br>Occupancy                              | 56.8%          | 59.2%          | -4.1%          |
| Booking Pace                                         | 8.2%    | 11.4%   | -28.2%                                     | Booking Pace                     | 5.4%    | 7.5%                          | -27.6%                                                  | Booking Pace                                                  | 7.1%           | 9.9%           | -27.8%         |
| Next Month Performance (June) Year over              |         |         | Next Month Performance (June) Year over    |                                  |         | Next Month Performance (June) |                                                         |                                                               | Year over Year |                |                |
|                                                      | 2025    | 2024    | Year % Diff                                |                                  | 2025    | 2024                          | Year % Diff                                             |                                                               | 2025           | 2024           | % Diff         |
| Paid Occupancy                                       | 79.3%   | 79.5%   | -0.3%                                      | Paid Occupancy                   | 63.0%   | 60.3%                         | 4.4%                                                    | Paid Occupancy                                                | 73.1%          | 72.1%          | 1.4%           |
| Prior 6 Months to Date (Dec '24 - May '25) Year over |         |         | Prior 6 Months to Date (Dec '24 - May '25) |                                  |         | Year over                     | Prior 6 Months to Date (Dec '24 - May '25) Year over Ye |                                                               |                | Year over Year |                |
|                                                      | 2024-25 | 2023-24 | Year % Diff                                |                                  | 2024-25 | 2023-24                       | Year % Diff                                             |                                                               | 2024-25        | 2023-24        | % Diff         |
| Paid Occupancy                                       | 55.6%   | 60.8%   | <b>-8.6%</b>                               | Paid Occupancy                   | 50.8%   | 46.6%                         | 9.0%                                                    | Paid Occupancy                                                | 53.8%          | 55.4%          | -3.0%          |
| ADR                                                  | \$300   | \$292   | 2.6%                                       | ADR                              | \$861   | \$867                         | -0.7%                                                   | ADR                                                           | \$499          | \$475          | 5.1%           |
| RevPar                                               | \$167   | \$178   | -6.2%                                      | RevPar                           | \$437   | \$404                         | 8.3%                                                    | RevPar                                                        | \$268          | \$263          | 2.0%           |
| Next 6 Months Performance Year over                  |         |         | Next 6 Months Performance Yea              |                                  |         | Year over                     | Next 6 Months Performance                               |                                                               |                | Year over Year |                |
| (Jun '25 - Nov '25)                                  | 2025    | 2024    | Year % Diff                                | (Jun '25 - Nov '25)              | 2025    | 2024                          | Year % Diff                                             | (Jun '25 - Nov '25)                                           | 2025           | 2024           | % Diff         |
| Paid Occupancy                                       | 49.9%   | 48.3%   | 3.3%                                       | Paid Occupancy                   | 36.6%   | 37.0%                         | -1.0%                                                   | Paid Occupancy                                                | 44.7%          | 43.8%          | 2.0%           |