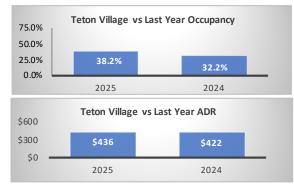

## Period: Bookings as of 05/31/2025

| Jackson - Segment                                    |         |         |                                            | Teton Village - Segment          |         |                               |                                                         | Jackson + Teton Village Combined - Segment, (Excluding Parks) |                |                |                |
|------------------------------------------------------|---------|---------|--------------------------------------------|----------------------------------|---------|-------------------------------|---------------------------------------------------------|---------------------------------------------------------------|----------------|----------------|----------------|
| May Performance                                      |         |         | Yearover                                   | May Performance                  |         |                               | Year over                                               | May Performance                                               |                |                | Year over Year |
|                                                      | 2025    | 2024    | Year % Diff                                |                                  | 2025    | 2024                          | Year % Diff                                             |                                                               | 2025           | 2024           | % Diff         |
| Paid Occupancy                                       | 66.1%   | 71.6%   | -7.7%                                      | Paid Occupancy                   | 38.2%   | 32.2%                         | 18.8%                                                   | Paid Occupancy                                                | 55.9%          | 56.7%          | -1.3%          |
| ADR                                                  | \$304   | \$305   | -0.3%                                      | ADR                              | \$436   | \$422                         | 3.1%                                                    | ADR                                                           | \$337          | \$330          | 2.0%           |
| RevPar                                               | \$201   | \$219   | -8.0%                                      | RevPar                           | \$166   | \$136                         | 22.5%                                                   | RevPar                                                        | \$188          | \$187          | 0.7%           |
| Paid & Unpaid (DOR)<br>Occupancy                     | 66.1%   | 73.4%   | -9.9%                                      | Paid & Unpaid (DOR)<br>Occupancy | 41.4%   | 37.6%                         | 10.2%                                                   | Paid & Unpaid (DOR)<br>Occupancy                              | 56.8%          | 59.2%          | -4.1%          |
| Booking Pace                                         | 8.2%    | 11.4%   | -28.2%                                     | Booking Pace                     | 5.4%    | 7.5%                          | -27.6%                                                  | Booking Pace                                                  | 7.1%           | 9.9%           | -27.8%         |
| Next Month Performance (June) Year over              |         |         | Next Month Performance (June) Year over    |                                  |         | Next Month Performance (June) |                                                         |                                                               | Year over Year |                |                |
|                                                      | 2025    | 2024    | Year % Diff                                |                                  | 2025    | 2024                          | Year % Diff                                             |                                                               | 2025           | 2024           | % Diff         |
| Paid Occupancy                                       | 79.3%   | 79.5%   | -0.3%                                      | Paid Occupancy                   | 63.0%   | 60.3%                         | 4.4%                                                    | Paid Occupancy                                                | 73.1%          | 72.1%          | 1.4%           |
| Prior 6 Months to Date (Dec '24 - May '25) Year over |         |         | Prior 6 Months to Date (Dec '24 - May '25) |                                  |         | Year over                     | Prior 6 Months to Date (Dec '24 - May '25) Year over Ye |                                                               |                | Year over Year |                |
|                                                      | 2024-25 | 2023-24 | Year % Diff                                |                                  | 2024-25 | 2023-24                       | Year % Diff                                             |                                                               | 2024-25        | 2023-24        | % Diff         |
| Paid Occupancy                                       | 55.6%   | 60.8%   | <b>-8.6%</b>                               | Paid Occupancy                   | 50.8%   | 46.6%                         | 9.0%                                                    | Paid Occupancy                                                | 53.8%          | 55.4%          | -3.0%          |
| ADR                                                  | \$300   | \$292   | 2.6%                                       | ADR                              | \$861   | \$867                         | -0.7%                                                   | ADR                                                           | \$499          | \$475          | 5.1%           |
| RevPar                                               | \$167   | \$178   | -6.2%                                      | RevPar                           | \$437   | \$404                         | 8.3%                                                    | RevPar                                                        | \$268          | \$263          | 2.0%           |
| Next 6 Months Performance Year over                  |         |         | Next 6 Months Performance Yea              |                                  |         | Year over                     | Next 6 Months Performance                               |                                                               |                | Year over Year |                |
| (Jun '25 - Nov '25)                                  | 2025    | 2024    | Year % Diff                                | (Jun '25 - Nov '25)              | 2025    | 2024                          | Year % Diff                                             | (Jun '25 - Nov '25)                                           | 2025           | 2024           | % Diff         |
| Paid Occupancy                                       | 49.9%   | 48.3%   | 3.3%                                       | Paid Occupancy                   | 36.6%   | 37.0%                         | -1.0%                                                   | Paid Occupancy                                                | 44.7%          | 43.8%          | 2.0%           |