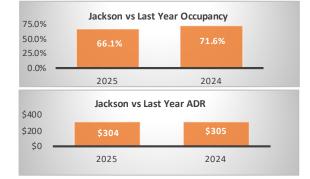

## Period: Bookings as of 05/31/2025

| Jackson - Segment                                    |         |         |                                            | Teton Village - Segment          |         |                               |                                                         | Jackson + Teton Village Combined - Segment, (Excluding Parks) |                |                |                |
|------------------------------------------------------|---------|---------|--------------------------------------------|----------------------------------|---------|-------------------------------|---------------------------------------------------------|---------------------------------------------------------------|----------------|----------------|----------------|
| May Performance                                      |         |         | Yearover                                   | May Performance                  |         |                               | Year over                                               | May Performance                                               |                |                | Year over Year |
|                                                      | 2025    | 2024    | Year % Diff                                |                                  | 2025    | 2024                          | Year % Diff                                             |                                                               | 2025           | 2024           | % Diff         |
| Paid Occupancy                                       | 66.1%   | 71.6%   | -7.7%                                      | Paid Occupancy                   | 38.2%   | 32.2%                         | 18.8%                                                   | Paid Occupancy                                                | 55.9%          | 56.7%          | -1.3%          |
| ADR                                                  | \$304   | \$305   | -0.3%                                      | ADR                              | \$436   | \$422                         | 3.1%                                                    | ADR                                                           | \$337          | \$330          | 2.0%           |
| RevPar                                               | \$201   | \$219   | -8.0%                                      | RevPar                           | \$166   | \$136                         | 22.5%                                                   | RevPar                                                        | \$188          | \$187          | 0.7%           |
| Paid & Unpaid (DOR)<br>Occupancy                     | 66.1%   | 73.4%   | -9.9%                                      | Paid & Unpaid (DOR)<br>Occupancy | 41.4%   | 37.6%                         | 10.2%                                                   | Paid & Unpaid (DOR)<br>Occupancy                              | 56.8%          | 59.2%          | -4.1%          |
| Booking Pace                                         | 8.2%    | 11.4%   | -28.2%                                     | Booking Pace                     | 5.4%    | 7.5%                          | -27.6%                                                  | Booking Pace                                                  | 7.1%           | 9.9%           | -27.8%         |
| Next Month Performance (June) Year over              |         |         | Next Month Performance (June) Year over    |                                  |         | Next Month Performance (June) |                                                         |                                                               | Year over Year |                |                |
|                                                      | 2025    | 2024    | Year % Diff                                |                                  | 2025    | 2024                          | Year % Diff                                             |                                                               | 2025           | 2024           | % Diff         |
| Paid Occupancy                                       | 79.3%   | 79.5%   | -0.3%                                      | Paid Occupancy                   | 63.0%   | 60.3%                         | 4.4%                                                    | Paid Occupancy                                                | 73.1%          | 72.1%          | 1.4%           |
| Prior 6 Months to Date (Dec '24 - May '25) Year over |         |         | Prior 6 Months to Date (Dec '24 - May '25) |                                  |         | Year over                     | Prior 6 Months to Date (Dec '24 - May '25) Year over Ye |                                                               |                | Year over Year |                |
|                                                      | 2024-25 | 2023-24 | Year % Diff                                |                                  | 2024-25 | 2023-24                       | Year % Diff                                             |                                                               | 2024-25        | 2023-24        | % Diff         |
| Paid Occupancy                                       | 55.6%   | 60.8%   | <b>-8.6%</b>                               | Paid Occupancy                   | 50.8%   | 46.6%                         | 9.0%                                                    | Paid Occupancy                                                | 53.8%          | 55.4%          | -3.0%          |
| ADR                                                  | \$300   | \$292   | 2.6%                                       | ADR                              | \$861   | \$867                         | -0.7%                                                   | ADR                                                           | \$499          | \$475          | 5.1%           |
| RevPar                                               | \$167   | \$178   | -6.2%                                      | RevPar                           | \$437   | \$404                         | 8.3%                                                    | RevPar                                                        | \$268          | \$263          | 2.0%           |
| Next 6 Months Performance Year over                  |         |         | Next 6 Months Performance Yea              |                                  |         | Year over                     | Next 6 Months Performance                               |                                                               |                | Year over Year |                |
| (Jun '25 - Nov '25)                                  | 2025    | 2024    | Year % Diff                                | (Jun '25 - Nov '25)              | 2025    | 2024                          | Year % Diff                                             | (Jun '25 - Nov '25)                                           | 2025           | 2024           | % Diff         |
| Paid Occupancy                                       | 49.9%   | 48.3%   | 3.3%                                       | Paid Occupancy                   | 36.6%   | 37.0%                         | -1.0%                                                   | Paid Occupancy                                                | 44.7%          | 43.8%          | 2.0%           |